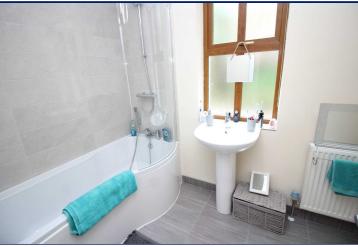

## **Family Bathroom Suite**

White suite comprising panelled bath, wash hand basin, low level WC, wall and floor tiling.