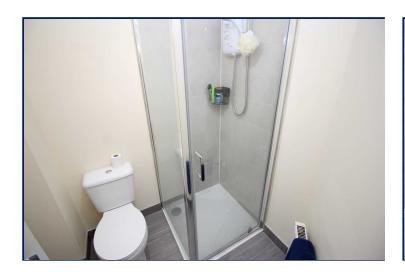

#### **En-Suite**

Shower cubicle with electric shower unit, low level WC, wash hand basin. Wall and floor tiling.