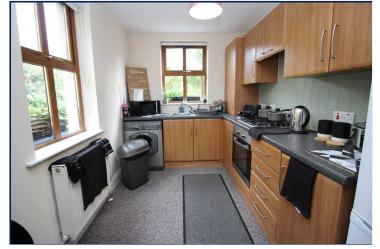

### Kitchen

11'5" x 7'3" (3.48m x 2.2m)

Range of high and low level units, laminate work tops, single drainer stainless steel sink unit, gas hob and electric oven, plumbed for washing machine, laminate flooring, gas fired boiler.