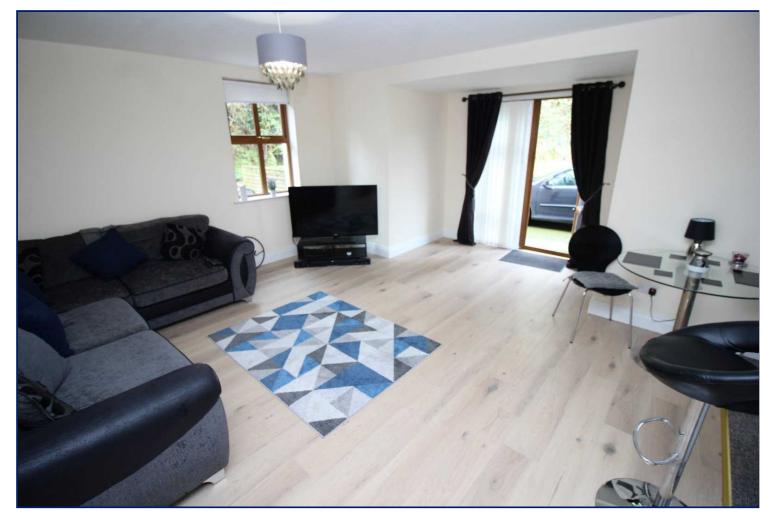

# **Spacious Lounge**

15'1" x 13'1" (4.6m x 4m)

Open plan to kitchen area, own side entrance door from car parking area. laminate flooring.