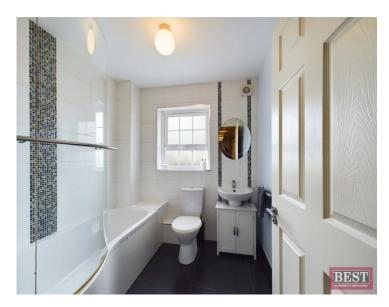

On entering the property, you will find a tiled entrance hall giving access to a downstairs w/c to one side and single bedroom currently being used as a study to the other. The garage is also accessible from the ground floor. The main living space is located on the first floor with a large front room with large windows letting in lots of natural light, to the rear of the house the kitchen/dining room looks out onto the back garden. The kitchen has a full range of kitchen units and integrated appliances with plenty of space for a family sized dining table. The main house bathroom is also located on the first floor, fully tiled with shower and bath. On the top floor there is a double bedroom and single bedroom facing towards the back garden and the large master bedroom facing towards the front of the house with ensuite bathroom and Juliet balcony.