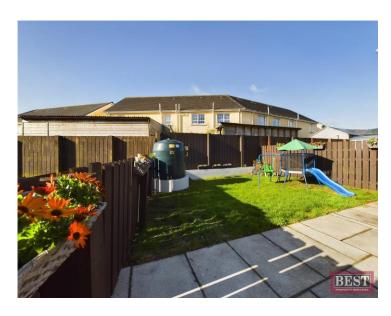

The back garden has a patio and lawn with timber fencing around the boundary, the front of the house has a large driveway with space for several cars and roller door access to the garage.

- Four Bedroom Semi Detached House
- Located in the popular Chancellors Hall, just off the Dublin Road
- Split over three floors, three bathrooms, open plan kitchen / dining area, garage.
- Ideal home for a growing family & first-time buyers