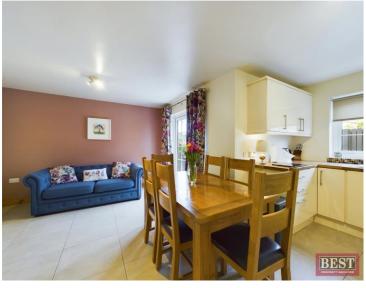

On entering the property, you will find a tiled entrance hall giving access to a downstairs w/c to one side and single bedroom currently being used as a study to the other. The garage is also accessible from the ground floor. The main living space is located on the first floor with a large front room with large windows letting in lots of natural light, to the rear of the house the kitchen/dining room looks out onto the back garden. The kitchen has a full range of kitchen units and integrated appliances with plenty of space for a family sized dining table. The main house bathroom is also located on the first floor, fully tiled with shower and bath. On the top floor there is a double bedroom and single bedroom facing towards the back garden and the large master bedroom facing towards the front of the house with ensuite bathroom and Juliet balcony.