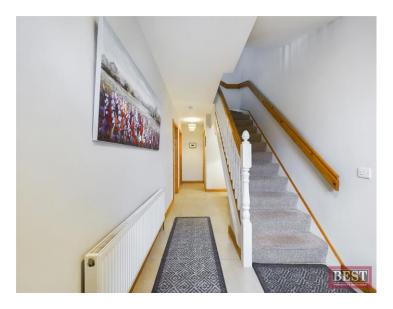

On entering the property, you will find a tiled entrance hall giving access to a downstairs w/c to one side and single bedroom currently being used as a study to the other. The garage is also accessible from the ground floor. The main living space is located on the first floor with a large front room with large windows letting in lots of natural light, to the rear of the house the kitchen/dining room looks out onto the back garden. The kitchen has a full range of kitchen units and integrated appliances with plenty of space for a family sized dining table. The main house bathroom is also located on the first floor, fully tiled with shower and bath. On the top floor there is a double bedroom and single bedroom facing towards the back garden and the large master bedroom facing towards the front of the house with ensuite bathroom and Juliet balcony.