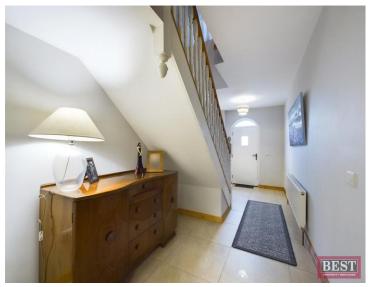

On entering the property, you will find a tiled entrance hall giving access to a downstairs w/c to one side and single bedroom currently being used as a study to the other. The garage is also accessible from the ground floor. The main living space is located on the first floor with a large front room with large windows letting in lots of natural light, to the rear of the house the kitchen/dining room looks out onto the back garden. The kitchen has a full range of kitchen units and integrated appliances with plenty of space for a family sized dining table. The main house bathroom is also located on the first floor, fully tiled with shower and bath. On the top floor there is a double bedroom and single bedroom facing towards the back garden and the large master bedroom facing towards the front of the house with ensuite bathroom and Juliet balcony.