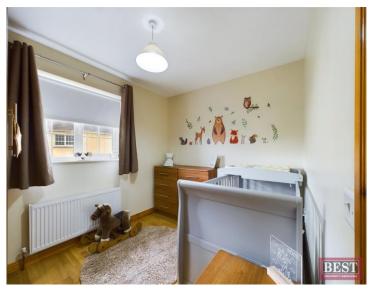

On entering the property, you will find a tiled entrance hall giving access to a downstairs w/c to one side and single bedroom currently being used as a study to the other. The garage is also accessible from the ground floor. The main living space is located on the first floor with a large front room with large windows letting in lots of natural light, to the rear of the house the kitchen/dining room looks out onto the back garden. The kitchen has a full range of kitchen units and integrated appliances with plenty of space for a family sized dining table. The main house bathroom is also located on the first floor, fully tiled with shower and bath. On the top floor there is a double bedroom and single bedroom facing towards the back garden and the large master bedroom facing towards the front of the house with ensuite bathroom and Juliet balcony.