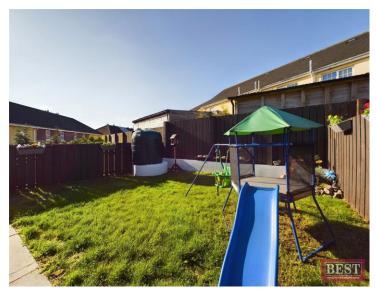

The back garden has a patio and lawn with timber fencing around the boundary, the front of the house has a large driveway with space for several cars and roller door access to the garage.

- Four Bedroom Semi Detached House
- Located in the popular Chancellors Hall, just off the Dublin Road
- Split over three floors, three bathrooms, open plan kitchen / dining area, garage.
- Ideal home for a growing family & first-time buyers