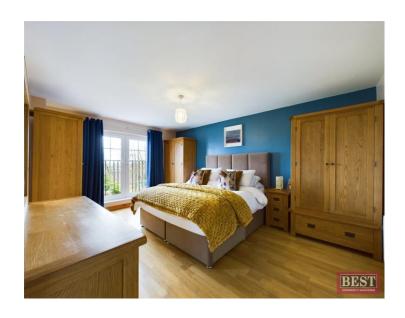

On entering the property, you will find a tiled entrance hall giving access to a downstairs w/c to one side and single bedroom currently being used as a study to the other. The garage is also accessible from the ground floor. The main living space is located on the first floor with a large front room with large windows letting in lots of natural light, to the rear of the house the kitchen/dining room looks out onto the back garden. The kitchen has a full range of kitchen units and integrated appliances with plenty of space for a family sized dining table. The main house bathroom is also located on the first floor, fully tiled with shower and bath. On the top floor there is a double bedroom and single bedroom facing towards the back garden and the large master bedroom facing towards the front of the house with ensuite bathroom and Juliet balcony.