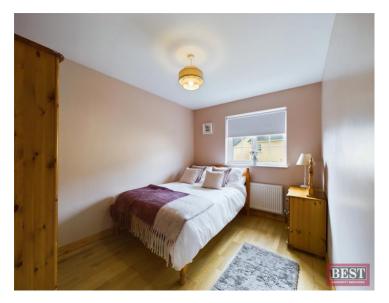

On entering the property, you will find a tiled entrance hall giving access to a downstairs w/c to one side and single bedroom currently being used as a study to the other. The garage is also accessible from the ground floor. The main living space is located on the first floor with a large front room with large windows letting in lots of natural light, to the rear of the house the kitchen/dining room looks out onto the back garden. The kitchen has a full range of kitchen units and integrated appliances with plenty of space for a family sized dining table. The main house bathroom is also located on the first floor, fully tiled with shower and bath. On the top floor there is a double bedroom and single bedroom facing towards the back garden and the large master bedroom facing towards the front of the house with ensuite bathroom and Juliet balcony.