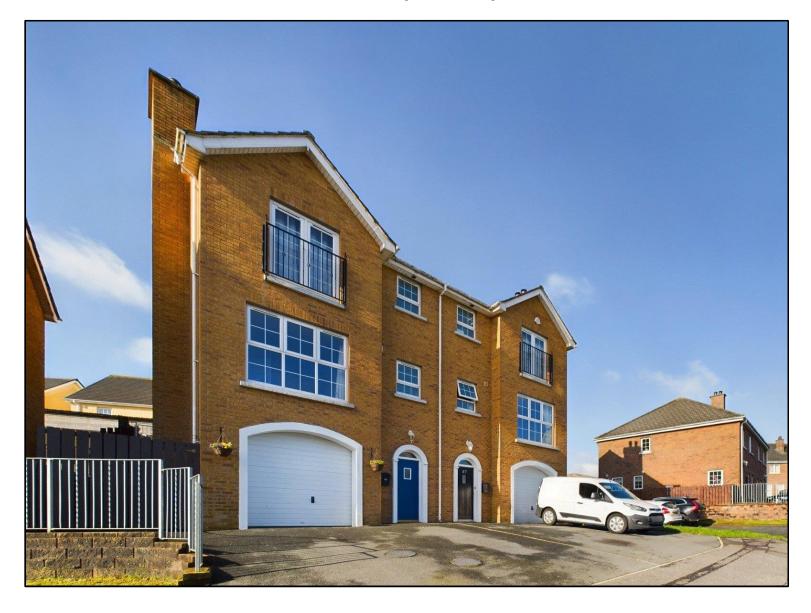

## 89 Chancellors Hall, Newry, County Down, BT35 8UZ

Asking Price £219,950

Introducing to the market a well-kept and presented, four-bedroom semi-detached home split over three floors in the popular Chancellors Hall, just off the Dublin Road in Newry

On entering the property, you will find a tiled entrance hall giving access to a downstairs w/c to one side and single bedroom currently being used as a study to the other. The garage is also accessible from the ground floor. The main living space is located on the first floor with a large front room with large windows letting in lots of natural light, to the rear of the house the kitchen/dining room looks out onto the back garden. The kitchen has a full range of kitchen units and integrated appliances with plenty of space for a family sized dining table. The main house bathroom is also located on the first floor, fully tiled with shower and bath. On the top floor there is a double bedroom and single bedroom facing towards the back garden and the large master bedroom facing towards the front of the house with ensuite bathroom and Juliet balcony.

The back garden has a patio and lawn with timber fencing around the boundary, the front of the house has a large driveway with space for several cars and roller door access to the garage.

- Four Bedroom Semi Detached House
- Located in the popular Chancellors Hall, just off the Dublin Road
- Split over three floors, three bathrooms, open plan kitchen / dining area, garage.
- Ideal home for a growing family & first-time buyers