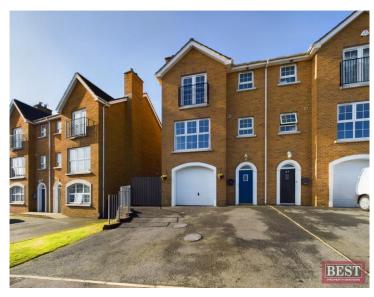

## 89 Chancellors Hall, Newry, County Down, BT35 8UZ

Asking Price £219,950

Introducing to the market a well-kept and presented, four-bedroom semi-detached home split over three floors in the popular Chancellors Hall, just off the Dublin Road in Newry

The back garden has a patio and lawn with timber fencing around the boundary, the front of the house has a large driveway with space for several cars and roller door access to the garage.

- Four Bedroom Semi Detached House
- Located in the popular Chancellors Hall, just off the Dublin Road
- Split over three floors, three bathrooms, open plan kitchen / dining area, garage.
- Ideal home for a growing family & first-time buyers