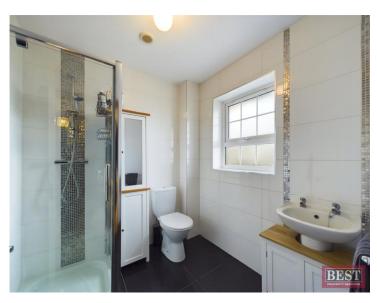

On entering the property, you will find a tiled entrance hall giving access to a downstairs w/c to one side and single bedroom currently being used as a study to the other. The garage is also accessible from the ground floor. The main living space is located on the first floor with a large front room with large windows letting in lots of natural light, to the rear of the house the kitchen/dining room looks out onto the back garden. The kitchen has a full range of kitchen units and integrated appliances with plenty of space for a family sized dining table. The main house bathroom is also located on the first floor, fully tiled with shower and bath. On the top floor there is a double bedroom and single bedroom facing towards the back garden and the large master bedroom facing towards the front of the house with ensuite bathroom and Juliet balcony.