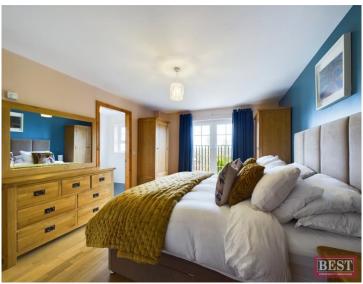

On entering the property, you will find a tiled entrance hall giving access to a downstairs w/c to one side and single bedroom currently being used as a study to the other. The garage is also accessible from the ground floor. The main living space is located on the first floor with a large front room with large windows letting in lots of natural light, to the rear of the house the kitchen/dining room looks out onto the back garden. The kitchen has a full range of kitchen units and integrated appliances with plenty of space for a family sized dining table. The main house bathroom is also located on the first floor, fully tiled with shower and bath. On the top floor there is a double bedroom and single bedroom facing towards the back garden and the large master bedroom facing towards the front of the house with ensuite bathroom and Juliet balcony.