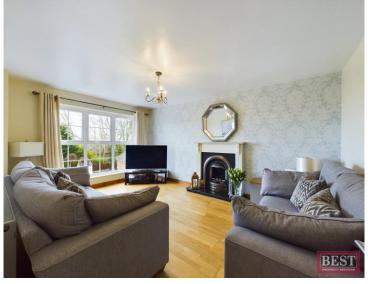

On entering the property, you will find a tiled entrance hall giving access to a downstairs w/c to one side and single bedroom currently being used as a study to the other. The garage is also accessible from the ground floor. The main living space is located on the first floor with a large front room with large windows letting in lots of natural light, to the rear of the house the kitchen/dining room looks out onto the back garden. The kitchen has a full range of kitchen units and integrated appliances with plenty of space for a family sized dining table. The main house bathroom is also located on the first floor, fully tiled with shower and bath. On the top floor there is a double bedroom and single bedroom facing towards the back garden and the large master bedroom facing towards the front of the house with ensuite bathroom and Juliet balcony.