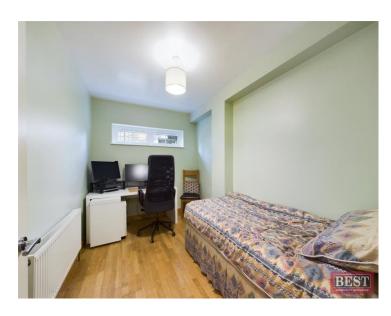

On entering the property, you will find a tiled entrance hall giving access to a downstairs w/c to one side and single bedroom currently being used as a study to the other. The garage is also accessible from the ground floor. The main living space is located on the first floor with a large front room with large windows letting in lots of natural light, to the rear of the house the kitchen/dining room looks out onto the back garden. The kitchen has a full range of kitchen units and integrated appliances with plenty of space for a family sized dining table. The main house bathroom is also located on the first floor, fully tiled with shower and bath. On the top floor there is a double bedroom and single bedroom facing towards the back garden and the large master bedroom facing towards the front of the house with ensuite bathroom and Juliet balcony.