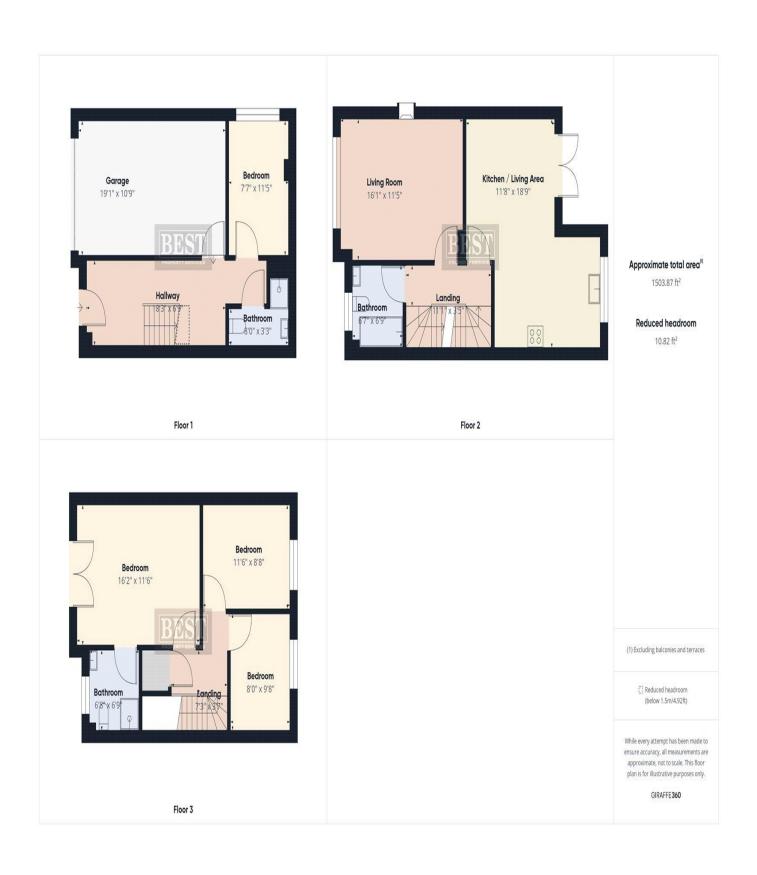

pace for a family sized dining table. The main house bathroom is also located on the first floor, fully tiled with shower and bath. On the top floor there is a double bedroom and single bedroom facing towards the back garden and the large master bedroom facing towards the front of the house with ensuite bathroom and Juliet balcony.

The back garden has a patio and lawn with timber fencing around the boundary, the front of the house has a large driveway with space for several cars and roller door access to the garage.

- Four Bedroom Semi Detached House
- Located in the popular Chancellors Hall, just off the Dublin Road
- Split over three floors, three bathrooms, open plan kitchen / dining area, garage.
- Ideal home for a growing family & first-time buyers





















# Floorplan















### **Energy Performance Certificate**

**TBD** 

#### Viewing:

By appointment only

Opening Hours Monday -Thursday 9-5:30 Friday 9-5

Saturday: By appointment only

#### **Customer Due Diligence**

As a business carrying out estate agency work we are required to verify the identity of both the vendor and the purchaser as outlined in the following:

The Money Laundering, Terrorist Financing and Transfer of Funds (Information on the Payer) Regulations 2017 - http://www.legislation.gov.uk/uksi/2017/692/made

Any information and documentation provided by you will be held for a period of five years from when you cease to have a contractual relationship with Best Property Services Ltd. The information will be held in accordance with General Data Protection Regulation (GDPR) on ou