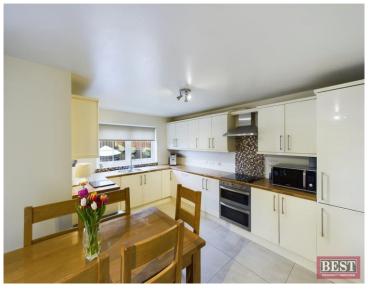

On entering the property, you will find a tiled entrance hall giving access to a downstairs w/c to one side and single bedroom currently being used as a study to the other. The garage is also accessible from the ground floor. The main living space is located on the first floor with a large front room with large windows letting in lots of natural light, to the rear of the house the kitchen/dining room looks out onto the back garden. The kitchen has a full range of kitchen units and integrated appliances with plenty of space for a family sized dining table. The main house bathroom is also located on the first floor, fully tiled with shower and bath. On the top floor there is a double bedroom and single bedroom facing towards the back garden and the large master bedroom facing towards the front of the house with ensuite bathroom and Juliet balcony.