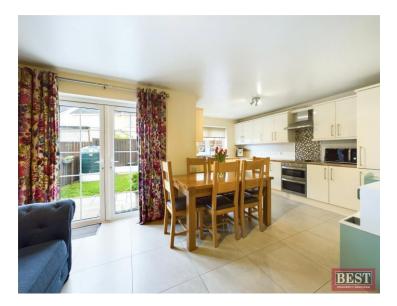

On entering the property, you will find a tiled entrance hall giving access to a downstairs w/c to one side and single bedroom currently being used as a study to the other. The garage is also accessible from the ground floor. The main living space is located on the first floor with a large front room with large windows letting in lots of natural light, to the rear of the house the kitchen/dining room looks out onto the back garden. The kitchen has a full range of kitchen units and integrated appliances with plenty of space for a family sized dining table. The main house bathroom is also located on the first floor, fully tiled with shower and bath. On the top floor there is a double bedroom and single bedroom facing towards the back garden and the large master bedroom facing towards the front of the house with ensuite bathroom and Juliet balcony.