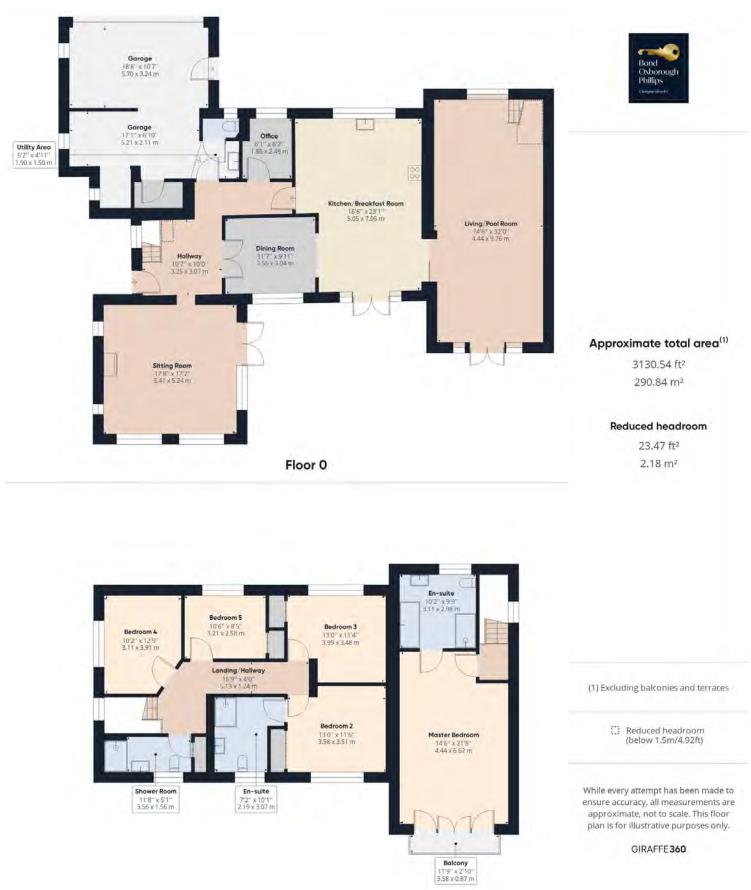

Discover the epitome of luxurious living in this beautiful property! Step into an inviting world through a charming entrance hallway, leading you to a dual aspect living room inclusive of a desirable wood burner, an additional reception room, and a striking kitchen/breakfast room that dreams are made of.

Picture yourself working in the dedicated study, a space where ideas flourish. A convenient door opens to the garage, adding practicality to elegance.

But that is not all – the current owners have elevated this home with a sizable extension, creating an additional living room that seamlessly connects with the garden, offering a lifestyle of indoor-outdoor harmony. Ascend a second staircase to unveil the master suite, a sanctuary of tranquillity featuring a balcony with sweeping panoramic views and a lavish, spa-like bathroom.

As you climb the staircase from the main entrance, you will find four more bedrooms, each designed with comfort in mind, and a family shower room that exudes modern elegance. The designated second bedroom also benefits from its own private shower room.

Outside, this property boasts a grand block-paved driveway, providing ample parking for multiple vehicles. The driveway leads to a double garage, complete with a utility area, cloakroom, and a secure strong room. Need a workspace? A generous workshop covering 1000 sq-ft awaits, accompanied by a smaller workshop/store and a drying room, perfect for hobbyists and creators.