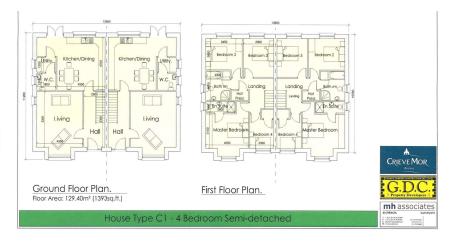

# Finishing

- 100% Energy Efficient Lighting
- Quality fitted kitchens and appliances (choice of kitchen - can upgrade and pay the extra to supplier). Appliances included, dishwasher, fridge freezer, oven, hob and extractor fan.
- Floor coverings throughout (choice can upgrade and pay the extra to supplier).
- Quality sanitaryware.
- Up to 1GB high speed fibre broadband to the house.