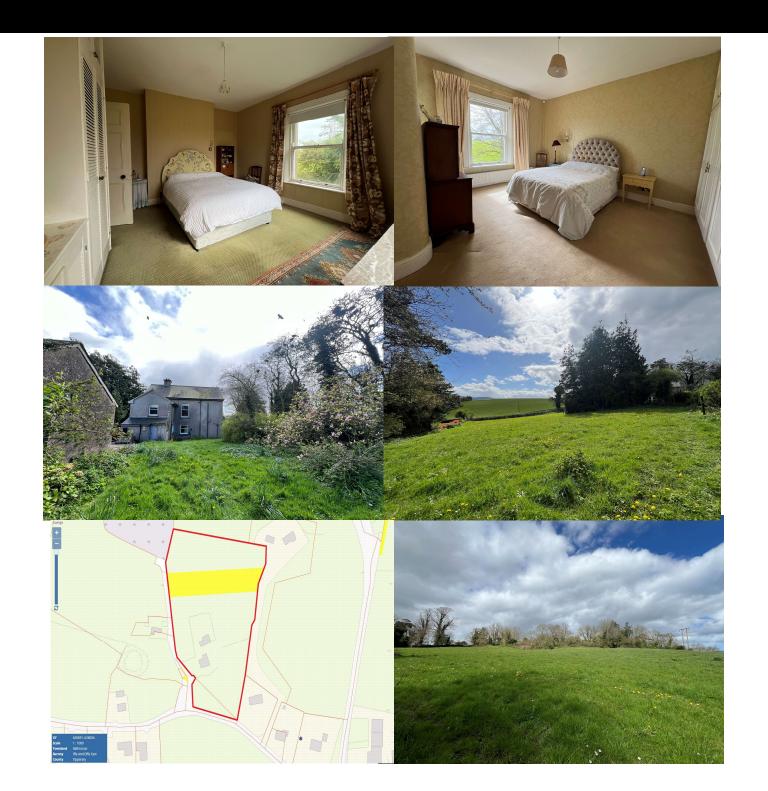

## Bella Tree House, Rathronan, Clonmel, E91 X3K5

Period-style 2-story residence on circa 4 acres, 3 Kms from Clonmel.

Guide Price €480,000
BER E1

The residence accommodates an entrance porch, hallway, living room, dining room, sitting room, kitchen, utility,guest w/c and back porch at ground floor while at first floor there are 4 bedrooms and 2 bathrooms.

The property has oil fired central heating and sliding sash windows. Outside is a coach house with stables and stalls to the side.

Being on an elevated site the property has fabulous views to the South of the Comeraghs and to the East of Slievenamon.

This is an outstanding opportunity to purchase a good residence on a sizeable plot of ground within easy reach of Clonmel. We recommend early inspection.

Entrance Porch 0.8m (2'7") x 2.18m (7'2") Tile floor

Upstairs Landing 4.82m (15'10") x 1.96m (6'5") carpet

Bedroom 1 4.17m (13'8") x 3.79m (12'5") en-suite, built-in wardrobe

En-suite 2.23m (7'4") x 1.69m (5'7") bath, w.c., sink

Bedroom 2 4.24m (13'11") x 3.94m (12'11") sink, built-in wardrobe

Bedroom 3 3.47m (11'5") x 4.06m (13'4")

Bedroom 4/Office 2.99m (9'10") x 3.47m (11'5")

**Bathroom** 

1.92m (6'4") x 3.97m (13'0") bath, electric shower, w.c., sink, bidet, hotpress.