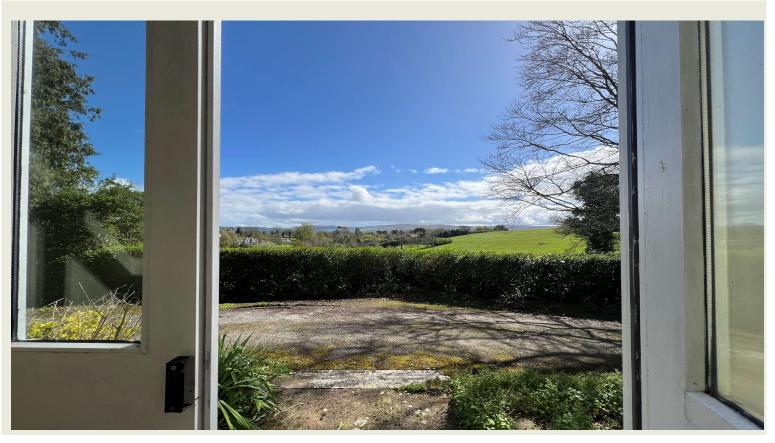

The property has oil fired central heating and sliding sash windows. Outside is a coach house with stables and stalls to the side.

Being on an elevated site the property has fabulous views to the South of the Comeraghs and to the East of Slievenamon.