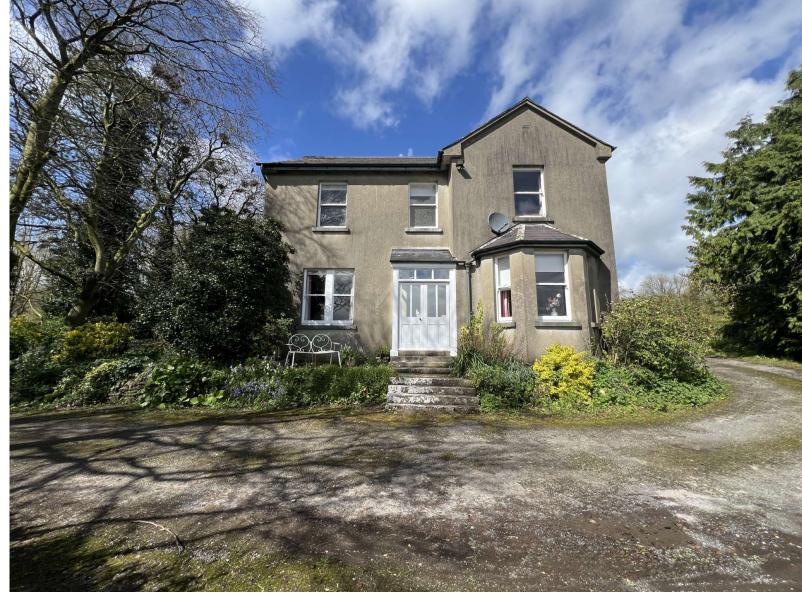

## Bella Tree House, Rathronan, Clonmel, E91 X3K5

Period-style 2-story residence on circa 4 acres, 3 Kms from Clonmel.

Guide Price €480,000
BER E1

The residence accommodates an entrance porch, hallway, living room, dining room, sitting room, kitchen, utility,guest w/c and back porch at ground floor while at first floor there are 4 bedrooms and 2 bathrooms.

The property has oil fired central heating and sliding sash windows. Outside is a coach house with stables and stalls to the side.

Being on an elevated site the property has fabulous views to the South of the Comeraghs and to the East of Slievenamon.

This is an outstanding opportunity to purchase a good residence on a sizeable plot of ground within easy reach of Clonmel. We recommend early inspection.

Entrance Porch 0.8m (2'7") x 2.18m (7'2") Tile floor