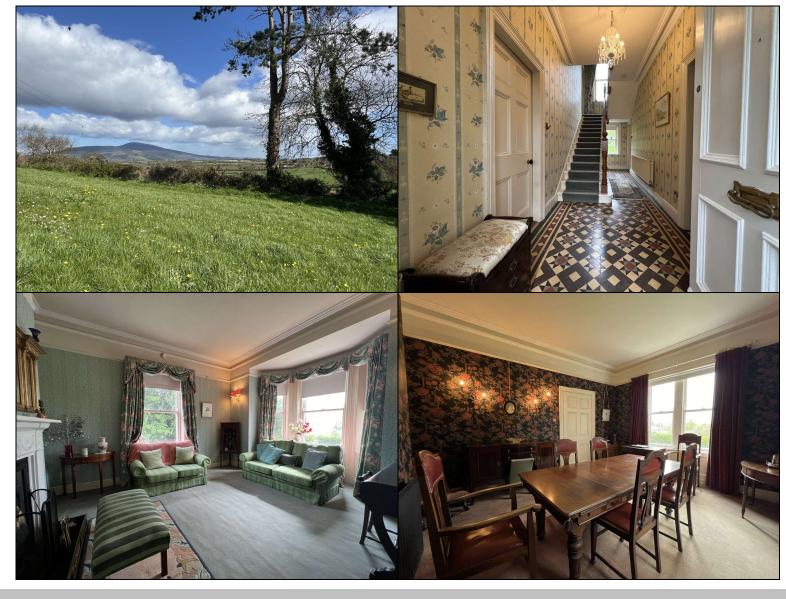

## Bella Tree House, Rathronan, Clonmel, E91 X3K5

Period-style 2-story residence on circa 4 acres, 3 Kms from Clonmel.

Guide Price €480,000
BER E1

The residence accommodates an entrance porch, hallway, living room, dining room, sitting room, kitchen, utility,guest w/c and back porch at ground floor while at first floor there are 4 bedrooms and 2 bathrooms.

Hallway 6.89m (22'7") x 1.96m (6'5") Tile floor

Living Room
4.23m (13'11") x 3.87m (12'8")
bay window (2.40m X 0.65m), solid fuel fire place,

Dining Room 4.72m (15'6") x 3.92m (12'10") Carpet

Sitting Room 3.44m (11'3") x 4.07m (13'4") dual fuel burner