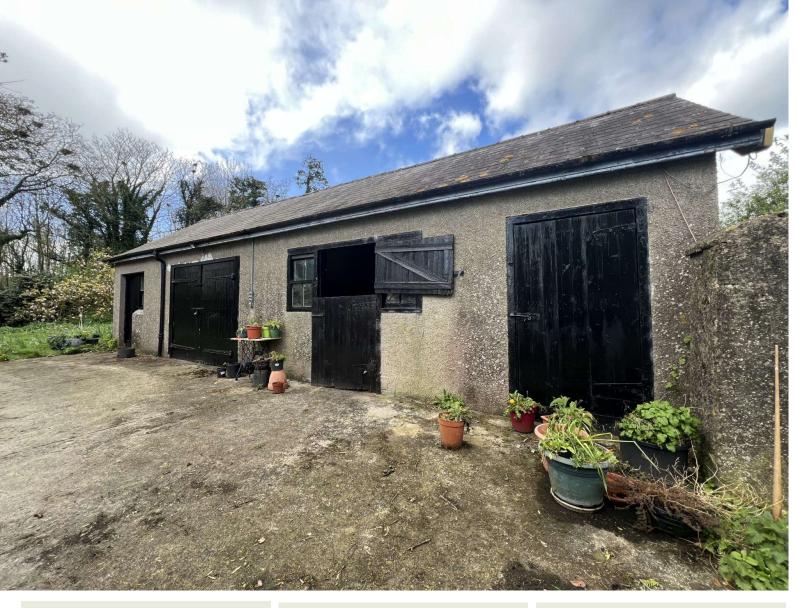

The property has oil fired central heating and sliding sash windows. Outside is a coach house with stables and stalls to the side.

Being on an elevated site the property has fabulous views to the South of the Comeraghs and to the East of Slievenamon.