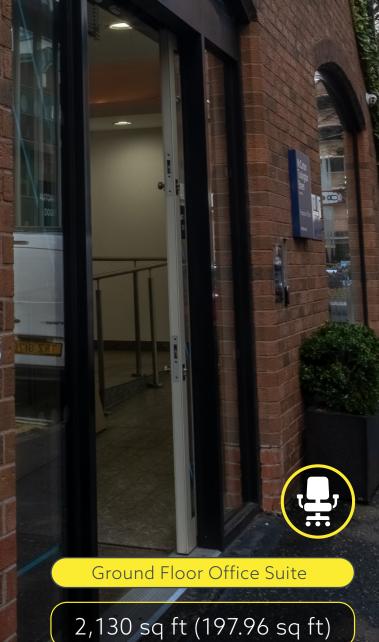

# **Description**

Northern Court has a modern unmanned ground floor entrance/reception area with access control.

Victoria Square

Chichester St

Chichester St

May St

East Bridge St

Arthur Pl

Music Hall Ln

Little May St

ichester St

May St

The ground floor suite offers a spacious open plan office with kitchenette and benefits from raised access flooring, plaster painted walls, suspended ceiling with recessed lighting and carpet floor covering.

## Accommodation

The property has been measured in accordance with the RICS code of measuring practice, 6th edition and extends to the following approximate area:

| Floor  | Sq M   | Sq Ft |
|--------|--------|-------|
| Ground | 197.96 | 2,130 |