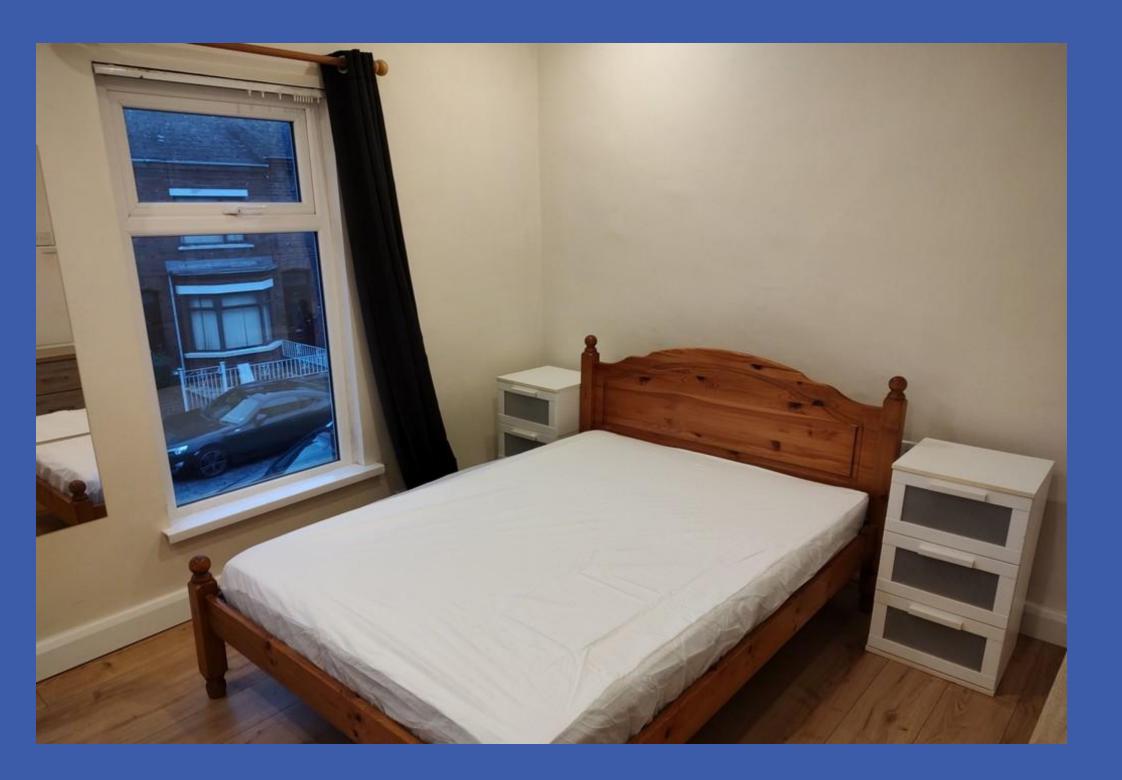

# FIRST FLOOR LANDING

BEDROOM 10' 10" x 10' 3" (3.3m x 3.12m) Wood flooring and built in robes.

BEDROOM 9' 9" x 7' 9" (2.97m x 2.36m) Wood flooring, built in robes, airing cupboard.

SHOWER ROOM White suite comprising low flush WC, vanity unit with splash tiling, fully tiled shower cubicle, wood flooring.