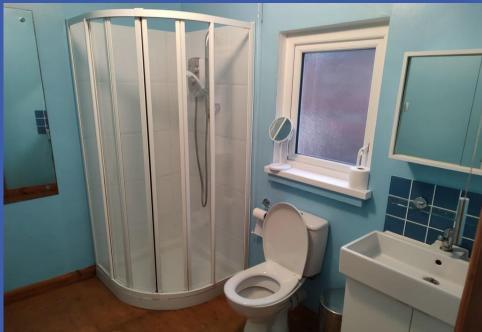

# FIRST FLOOR LANDING

BEDROOM 10' 10" x 10' 3" (3.3m x 3.12m) Wood flooring and built in robes.

BEDROOM 9' 9" x 7' 9" (2.97m x 2.36m) Wood flooring, built in robes, airing cupboard.

SHOWER ROOM White suite comprising low flush WC, vanity unit with splash tiling, fully tiled shower cubicle, wood flooring.