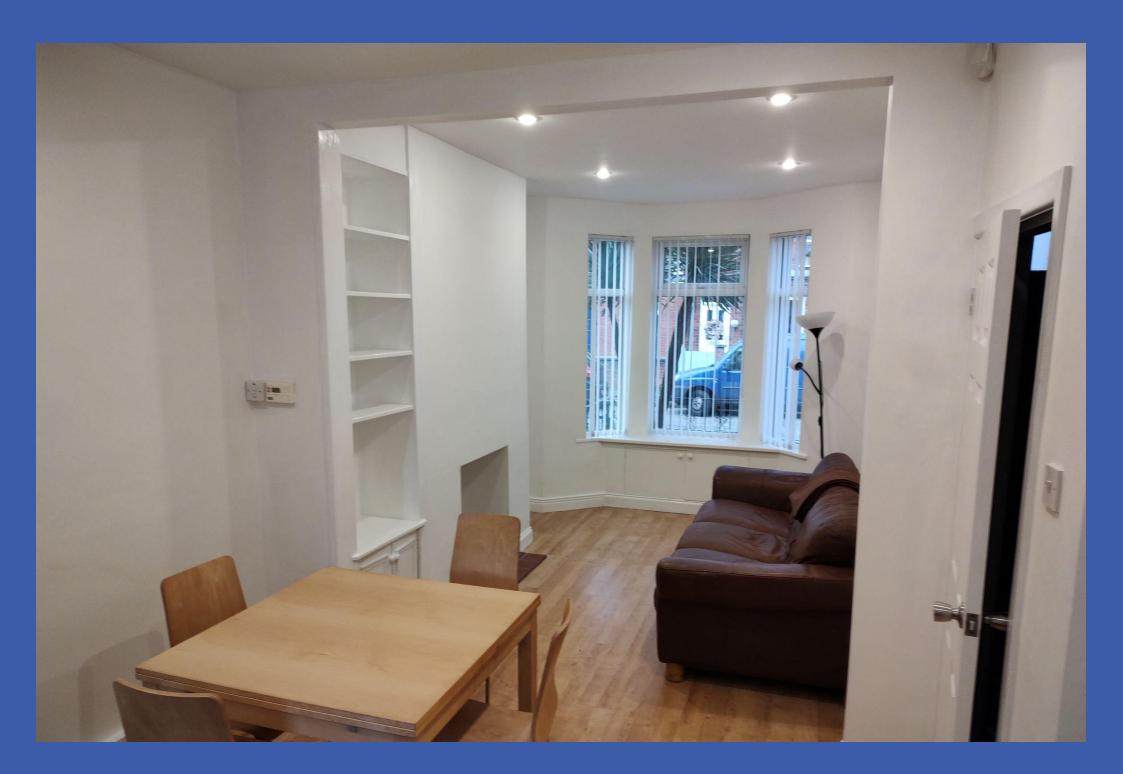

### PROPERTY COMPRISES

Front door to entrance hall.

**ENTRANCE HALL** Tiled floor.

LOUNGE OPEN PLAN TO DINING ROOM 22' 6" x 9' 9" (6.86m x 2.97m) Wood flooring, low voltage spotlights, built in display shelves, decorative fireplace with tiled hearth.