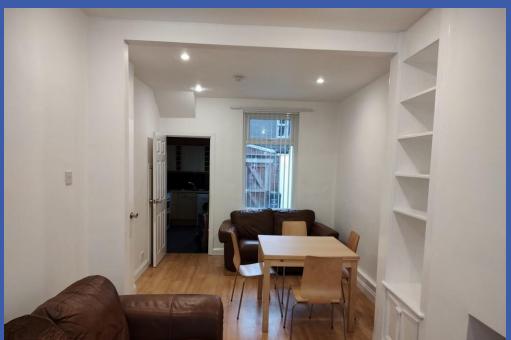

### PROPERTY COMPRISES

Front door to entrance hall.

**ENTRANCE HALL** Tiled floor.

LOUNGE OPEN PLAN TO DINING ROOM 22' 6" x 9' 9" (6.86m x 2.97m) Wood flooring, low voltage spotlights, built in display shelves, decorative fireplace with tiled hearth.