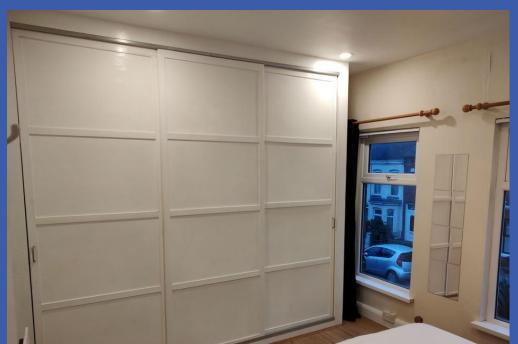

# FIRST FLOOR LANDING

BEDROOM 10' 10" x 10' 3" (3.3m x 3.12m) Wood flooring and built in robes.

BEDROOM 9' 9" x 7' 9" (2.97m x 2.36m) Wood flooring, built in robes, airing cupboard.

SHOWER ROOM White suite comprising low flush WC, vanity unit with splash tiling, fully tiled shower cubicle, wood flooring.