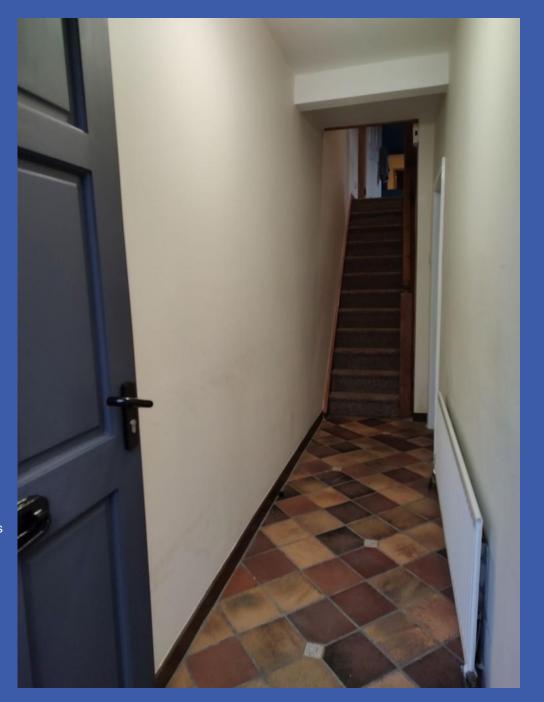

### PROPERTY COMPRISES

Front door to entrance hall.

**ENTRANCE HALL** Tiled floor.

LOUNGE OPEN PLAN TO DINING ROOM 22' 6" x 9' 9" (6.86m x 2.97m) Wood flooring, low voltage spotlights, built in display shelves, decorative fireplace with tiled hearth.