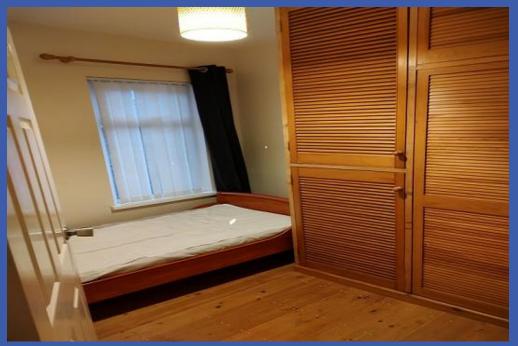

# FIRST FLOOR LANDING

BEDROOM 10' 10" x 10' 3" (3.3m x 3.12m) Wood flooring and built in robes.

BEDROOM 9' 9" x 7' 9" (2.97m x 2.36m) Wood flooring, built in robes, airing cupboard.

SHOWER ROOM White suite comprising low flush WC, vanity unit with splash tiling, fully tiled shower cubicle, wood flooring.