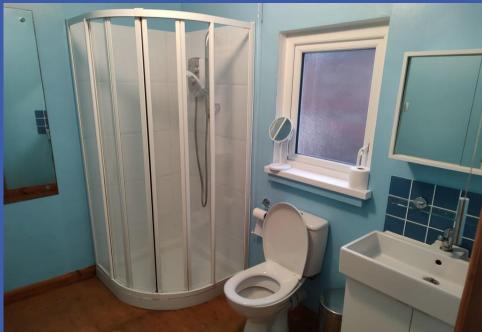

## FIRST FLOOR LANDING

BEDROOM 10' 10" x 10' 3" (3.3m x 3.12m) Wood flooring and built in robes.

BEDROOM 9' 9" x 7' 9" (2.97m x 2.36m) Wood flooring, built in robes, airing cupboard.

SHOWER ROOM White suite comprising low flush WC, vanity unit with splash tiling, fully tiled shower cubicle, wood flooring.