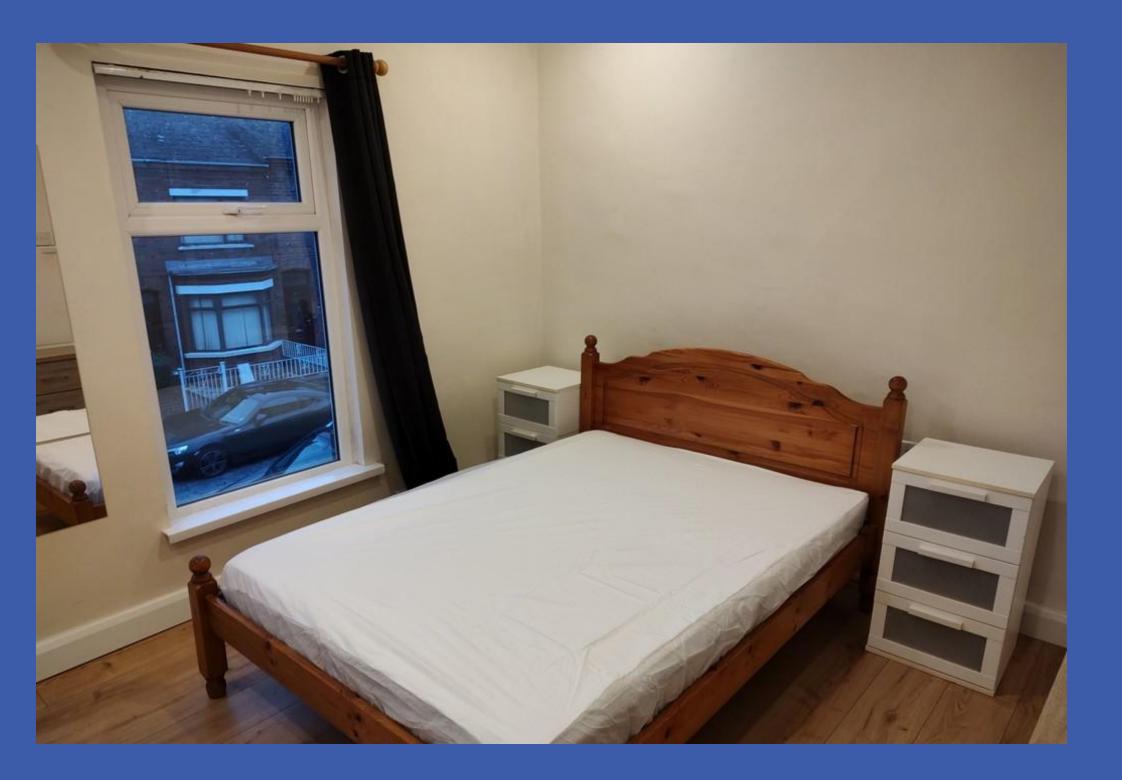

## FIRST FLOOR LANDING

BEDROOM 10' 10" x 10' 3" (3.3m x 3.12m) Wood flooring and built in robes.

BEDROOM 9' 9" x 7' 9" (2.97m x 2.36m) Wood flooring, built in robes, airing cupboard.

SHOWER ROOM White suite comprising low flush WC, vanity unit with splash tiling, fully tiled shower cubicle, wood flooring.