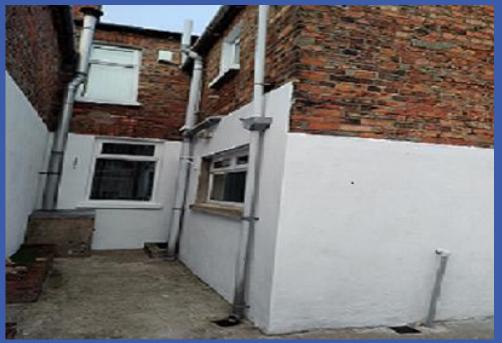

**OUTSIDE** Front forecourt, enclosed rear yard with oil tank and oil fired boiler.