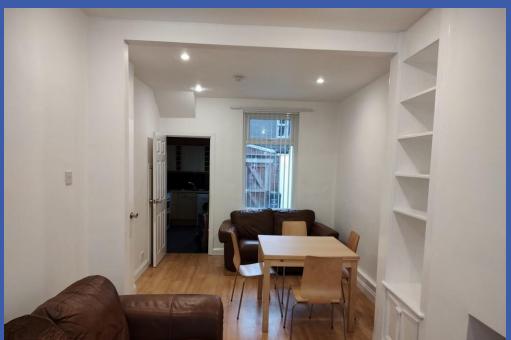

## PROPERTY COMPRISES

Front door to entrance hall.

**ENTRANCE HALL** Tiled floor.

LOUNGE OPEN PLAN TO DINING ROOM 22' 6" x 9' 9" (6.86m x 2.97m) Wood flooring, low voltage spotlights, built in display shelves, decorative fireplace with tiled hearth.