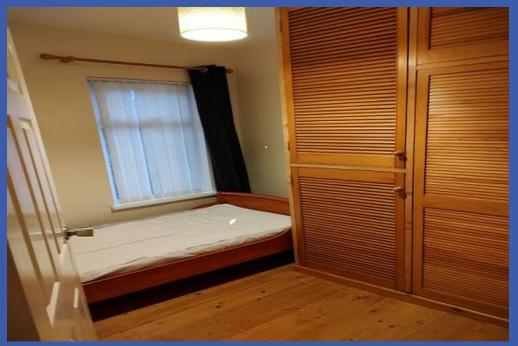

## FIRST FLOOR LANDING

BEDROOM 10' 10" x 10' 3" (3.3m x 3.12m) Wood flooring and built in robes.

BEDROOM 9' 9" x 7' 9" (2.97m x 2.36m) Wood flooring, built in robes, airing cupboard.

SHOWER ROOM White suite comprising low flush WC, vanity unit with splash tiling, fully tiled shower cubicle, wood flooring.