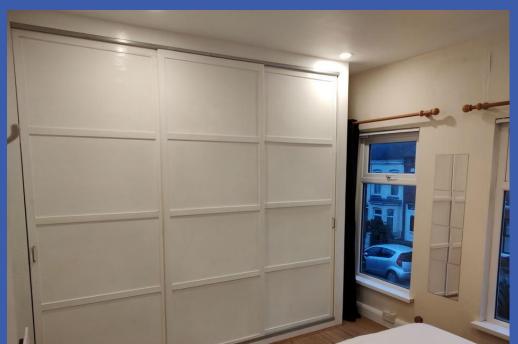

## FIRST FLOOR LANDING

BEDROOM 10' 10" x 10' 3" (3.3m x 3.12m) Wood flooring and built in robes.

BEDROOM 9' 9" x 7' 9" (2.97m x 2.36m) Wood flooring, built in robes, airing cupboard.

SHOWER ROOM White suite comprising low flush WC, vanity unit with splash tiling, fully tiled shower cubicle, wood flooring.