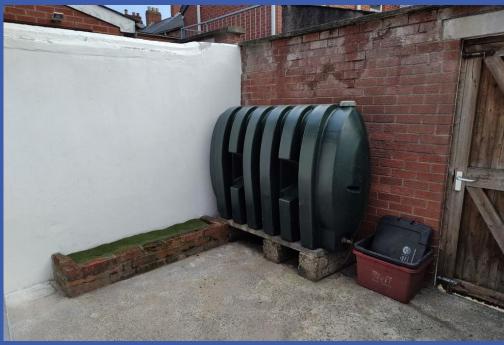

**OUTSIDE** Front forecourt, enclosed rear yard with oil tank and oil fired boiler.