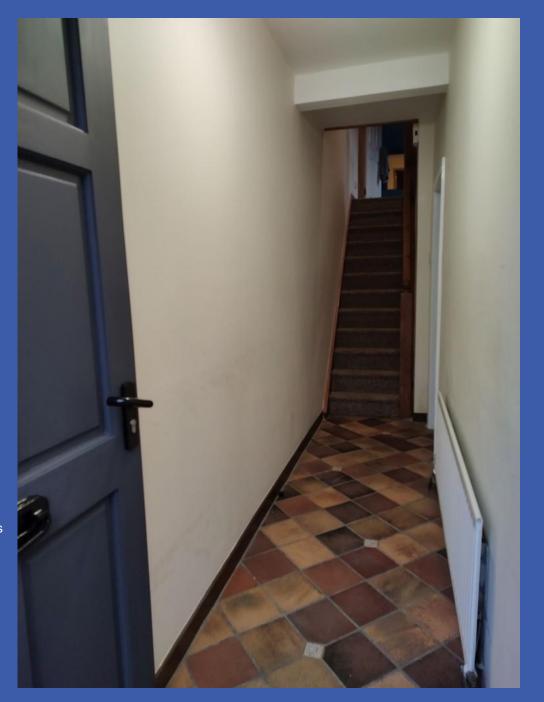

## PROPERTY COMPRISES

Front door to entrance hall.

**ENTRANCE HALL** Tiled floor.

LOUNGE OPEN PLAN TO DINING ROOM 22' 6" x 9' 9" (6.86m x 2.97m) Wood flooring, low voltage spotlights, built in display shelves, decorative fireplace with tiled hearth.