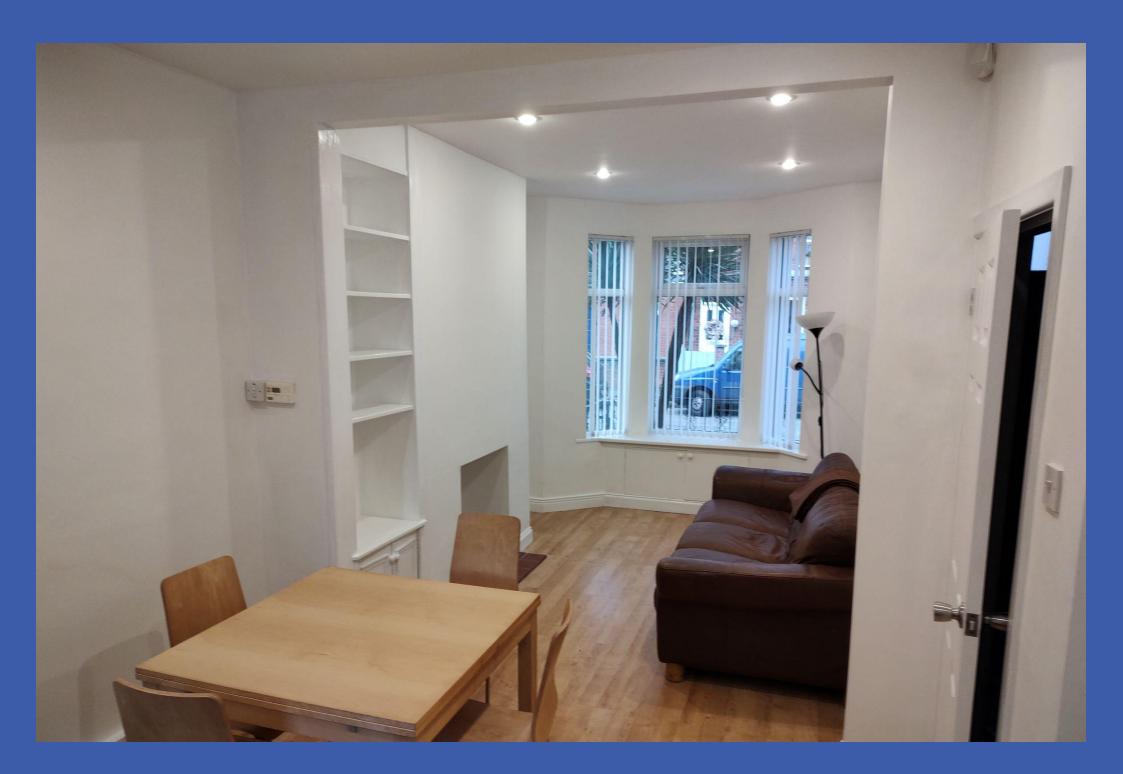

## PROPERTY COMPRISES

Front door to entrance hall.

**ENTRANCE HALL** Tiled floor.

LOUNGE OPEN PLAN TO DINING ROOM 22' 6" x 9' 9" (6.86m x 2.97m) Wood flooring, low voltage spotlights, built in display shelves, decorative fireplace with tiled hearth.