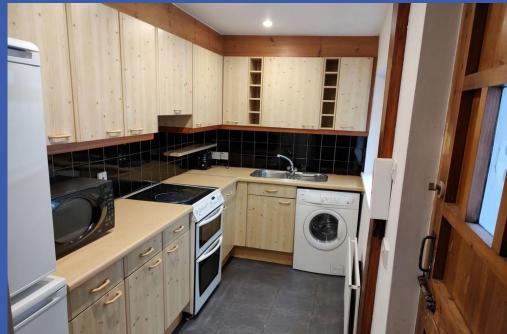

**KITCHEN 11' 6" x 6' 0" (3.51m x 1.83m)** Range of high and low level units, work surfaces, single drainer stainless steel sink unit with mixer tap, plumbed for washing machine, space for cooker, space for fridge/freezer, extractor fan, tiled floor, part tiled walls, access to rear.