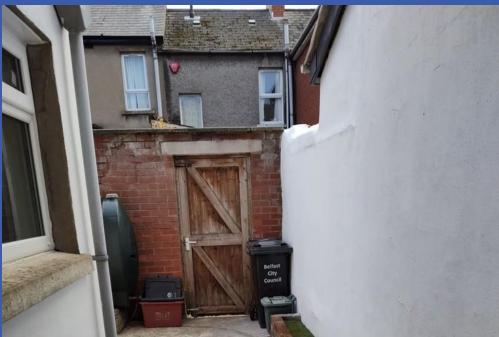

**OUTSIDE** Front forecourt, enclosed rear yard with oil tank and oil fired boiler.