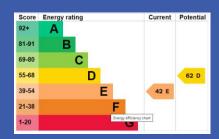

th.

**KITCHEN 11' 6" x 6' 0" (3.51m x 1.83m)** Range of high and low level units, work surfaces, single drainer stainless steel sink unit with mixer tap, plumbed for washing machine, space for cooker, space for fridge/freezer, extractor fan, tiled floor, part tiled walls, access to rear.







## FIRST FLOOR LANDING

BEDROOM 10' 10" x 10' 3" (3.3m x 3.12m) Wood flooring and built in robes.

BEDROOM 9' 9" x 7' 9" (2.97m x 2.36m) Wood flooring, built in robes, airing cupboard.

SHOWER ROOM White suite comprising low flush WC, vanity unit with splash tiling, fully tiled shower cubicle, wood flooring.

**OUTSIDE** Front forecourt, enclosed rear yard with oil tank and oil fired boiler.











## Directions:

Coming out of Belfast on Lisburn Road, Melrose Street is on the right hand side







Fetherstons Estate Agents for themselves and for the Vendors or Lessors of the property whose agents they are give notice that; i) these particulars are given without responsibility of Fetherstons or the Vendors or Lessors as a general outline only, for the guidance of prospective purchasers or tenants, and do not constitute the whole or any part of an offer or contract; ii) Fetherstons cannot guarantee the accuracy of any description, dimensions, references to condition, necessary permissions for the use and occupation and other details contained herein and any prospective purchasers or tenants should not rely on them as statements of representation of fact but must satisfy themselves by inspection or otherwise as to the accuracy of each of them; iii) no employee of Fetherstons has