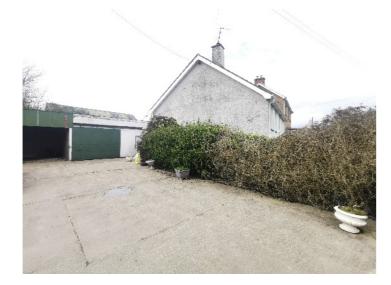

#### 37 Glenedra Road, Feeny BT47 4TW

**Exterior:** Garden area to the front with boundaries formed by garden walls. Small enclosed

concrete rear yard. Concrete driveway and yard to side of property provides ample off road parking for multiple vehicles.

Large detached double shed 37' x 14' with lighting and sliding metal doors.