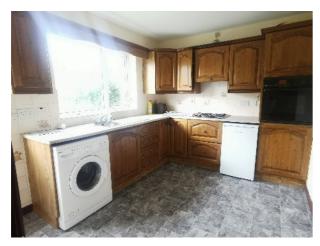

Kitchen/Dining:

12'9 x 8'9 Range of eye and low level fitted kitchen units incorporating stainless steel single drainer sink with mixer taps, 4 ring gas hob and electric oven, 'Lec' under unit free standing fridge an 'Beko' washing machine. Walls tiled between kitchen units and cushion floor, mahogany back door.