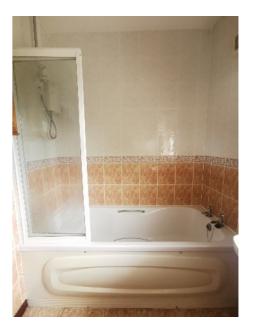

# P. McDermott

Bedroom 1: 11'9 x 10'3 Built-in wardrobe, laminate wooden floor.

Bedroom 2: 10'4 x 8'9 Laminate wooden floor, roller blind.

Bathroom: 7'1 x 5'5 Suite includes low flush wc, pedestal wash hand basin. Bath with electric shower over and glazed shower screen. Walls fully tiled and floor tiled.