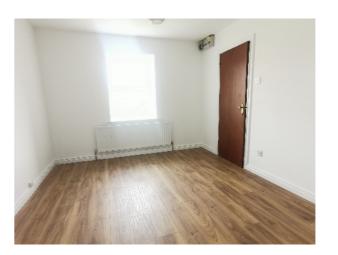

# P. McDermott

Bedroom 1: 11'9 x 10'3 Built-in wardrobe, laminate wooden floor.

Bedroom 2: 10'4 x 8'9 Laminate wooden floor, roller blind.

Bathroom: 7'1 x 5'5 Suite includes low flush wc, pedestal wash hand basin. Bath with electric shower over and glazed shower screen. Walls fully tiled and floor tiled.