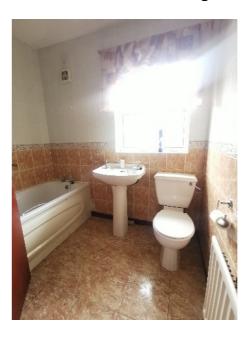

# P. McDermott

Bedroom 1: 11'9 x 10'3 Built-in wardrobe, laminate wooden floor.

Bedroom 2: 10'4 x 8'9 Laminate wooden floor, roller blind.

Bathroom: 7'1 x 5'5 Suite includes low flush wc, pedestal wash hand basin. Bath with electric shower over and glazed shower screen. Walls fully tiled and floor tiled.