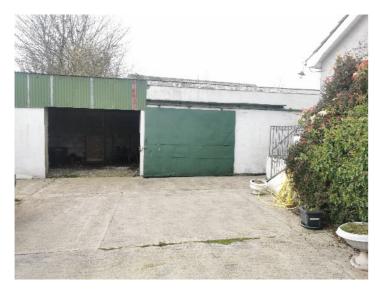

#### 37 Glenedra Road, Feeny BT47 4TW

**Exterior:** Garden area to the front with boundaries formed by garden walls. Small enclosed

concrete rear yard. Concrete driveway and yard to side of property provides ample off road parking for multiple vehicles.

Large detached double shed 37' x 14' with lighting and sliding metal doors.







# P. McDermott

## **PROPERTY & MORTGAGES**



### 37 GLENEDRA ROAD, **COOLNAMONAN, FEENY BT47 4TW**

Attractive 2 bedroom detached cottage located just outside the village of Feeny. While in need of some sympathetic refurbishment, it could be the ideal purchase as a holiday home or a new home for a first time buyer.

For those that enjoy the outdoor life it offers easy access to the beautiful Sperrin mountain range close by. Accommodation includes two bedrooms, one reception, main bathroom and kitchen/dining area. It also has two large sheds/garages and a spacious yard/drive.

#### **Additional Features:**

- 2 Bedroom Detached Bungalow
- uPVC Double Glazed Windows
- Oil Fired Heating

PRICE: OFFERS AROUND £75,000 **VIEWING: BY APPOINTMENT THROUGH AGENT** 

P. McDermott Property & Mor