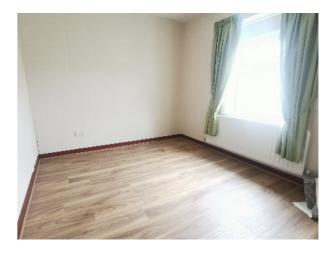

# P. McDermott

Bedroom 1: 11'9 x 10'3 Built-in wardrobe, laminate wooden floor.

Bedroom 2: 10'4 x 8'9 Laminate wooden floor, roller blind.

Bathroom: 7'1 x 5'5 Suite includes low flush wc, pedestal wash hand basin. Bath with electric shower over and glazed shower screen. Walls fully tiled and floor tiled.