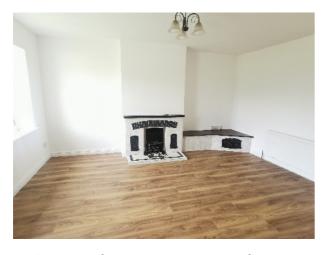

130 Main Street | Dungiven | Co. Derry BT47 4LG Telephone: 028 7774 0100 Email: pmcdprops@gmail.com Entrance Hall: Mahogany front door, laminate wooden floor, shelved hot press.

Living Room: 14'11 x 14' Feature open fire with back boiler, tiled surround and tiled hearth. Laminate wooden floor, TV points.