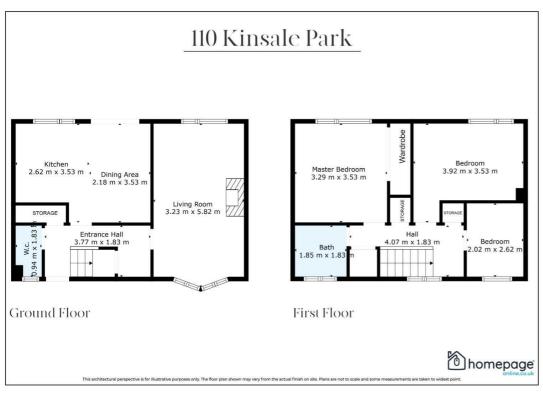

## 110 Kinsale Park Londonderry, BT47 6NL

3

1

Homepage Estate Agents are delighted to welcome this very well presented 3 bedroom semi-detached home in the Waterside Area.

This family home has been tastefully modernised throughout and benefits from spacious living accommodation with three well proportioned bedrooms and a family bathroom.

Due to the excellent location and condition internally this property is sure to attract lots of interest from first time buyers and investors alike.

- 3 BEDROOMS
- END TERRACE
- MODERN FINISHES THROUGHOUT
- OFCH
- EXTERIOR STORAGE
- ENCLOSED REAR GARDEN