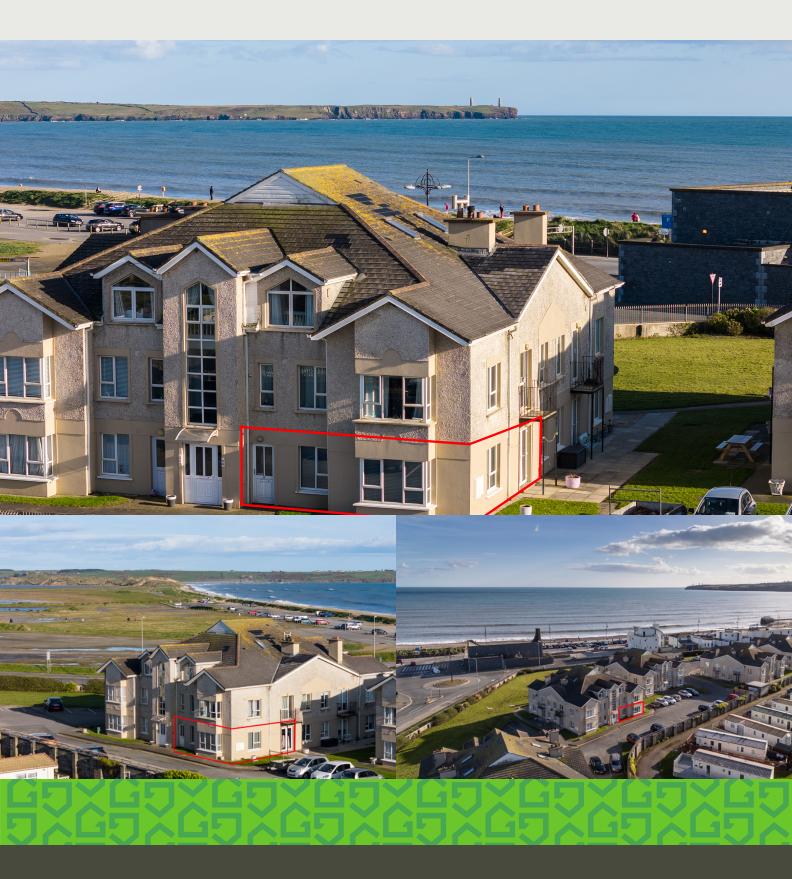

This well presented 2-bedroom ground floor apartment, is perfectly situated a mere stone's throw from the lively promenade, the beautiful Tramore beach, and a variety of bustling coffee shops. It represents an excellent choice for those seeking a holiday home, a smart investment, or a charming residence to enjoy working from home throughout the year.

Atlantic Coast is convenient to a host of amenities including the vibrant town centre, a lively hub brimming with an array of shops, bars, coffee shops and local amenities. Here, everything you need is within easy reach, ensuring that convenience and leisure seamlessly intertwine in this delightful coastal

## Outside/Services:

Features: Ground floor 2 bed seaside apartment.

PVC double glazed windows.

Electric storage heating.

Gated complex with parking on site.

Built c. 1998.

Superb location just a 2 minute walk to the beach, promenade and Tramore Nature Park.