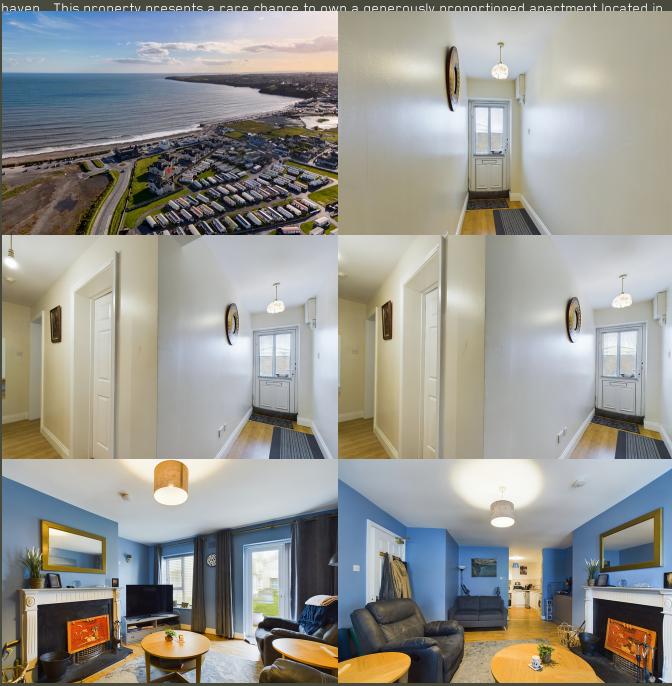

The layout is thoughtfully designed to maximize space and comfort. The heart of the home is an openplan living area/kitchen, creating a welcoming space for relaxation and entertaining. It boasts two wellappointed bedrooms, including a master bedroom complete with an en-suite, and an additional bathroom, all combining to offer an unmatched living experience by the sea.

## **Ground Floor:**

Entrance hall:  $3.29 \text{m} \times 1.05 \text{m}$  (10' 10" x 3' 5") Laminate flooring.

Living Room: 4.35m x 5.40m (14' 3" x 17' 9") Laminate flooring, feature fireplace, open plan through to kitchen.

Kitchen: 2.52m x 3.26m (8' 3" x 10' 8") Laminate flooring, built in units, open plan through to living room.

Bathroom 1.68m x 2.10m (5' 6" x 6' 11") Tiled floor, bath, WC, and wash hand basin.

Bedroom 1: 3.03m x 2.99m (9' 11" x 9' 10") Laminate flooring,