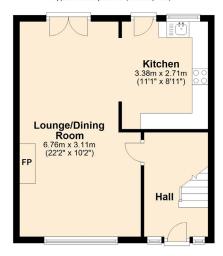

in particular, the bedroom accommodation, this beautifully presented home offers just that little bit of extra space that makes all the difference to a family buyer. The bright well proportioned accommodation offers a contemporary open plan theme on the ground floor with living, dining and kitchen space flowing seamlessly into one.

## Key Features

- · Extended and Beautifully Presented Semi Detached Villa
- · Lounge With Morso Log Burning Stove, Open Plan To Dining Area
- Well Fitted Kitchen With Built-In Appliances
- Three Bedrooms Plus Study
- Up-To-Date Bathroom With White Suite
- Oil Fired Central Heating With Condensing Boiler
- Double Glazed Windows In PVC Frames
- Detached Garage And Tarmac Driveway

## Floor Plans

#### **Ground Floor**

Approx. 40.0 sq. metres (430.8 sq. feet)



#### First Floor

Approx. 40.0 sq. metres (430.0 sq. feet)



#### Second Floor

Approx. 17.3 sq. metres (185.8 sq. feet)



Total area: approx. 97.2 sq. metres (1046.5 sq. feet)

We endeavour to make our sales details accurate and reliable, however they should not be relied on as statements or representations of fact and they do not constitute any part of an offer or contract. The reseller does not make any representation or give any warranty in relation to the property and we have no authority to do so on behalf of the seller. Any information given by us in these sales details or otherwise is given without responsibility on our part. Services, fitting, and equipment referred to in the sales details have not been tested (unless otherwise stated) and no warranty can be given as to their