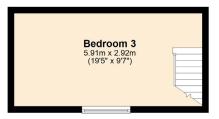

## Floor Plans

#### Second Floor

Approx. 17.3 sq. metres (185.8 sq. feet)

Total area: approx. 97.2 sq. metres (1046.5 sq. feet)

We endeavour to make our sales details accurate and reliable, however they should not be relied on as statements or representations of fact and they do not constitute any part of an offer or contract. The reseller does not make any representation or give any warranty in relation to the property and we have no authority to do so on behalf of the seller. Any information given by us in these sales details or otherwise is given without responsibility on our part. Services, fitting, and equipment referred to in the sales details have not been tested (unless otherwise stated) and no warranty can be given as to their condition. We strongly recommend that all information, which we provide, about the property is verified by yourself or your advisers. Site plans on brochures are not drawn to scale, however we are happy to provide scale drawings from our office. Artist's impressions are for illustrative purposes only. All details including materials, finishes etc. should be clarified with the agents prior to booking.