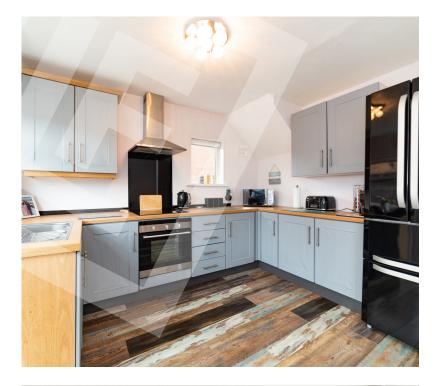

## Key Features

- · Extended and Beautifully Presented Semi Detached Villa
- · Lounge With Morso Log Burning Stove, Open Plan To Dining Area
- Well Fitted Kitchen With Built-In Appliances
- Three Bedrooms Plus Study
- Up-To-Date Bathroom With White Suite
- Oil Fired Central Heating With Condensing Boiler
- Double Glazed Windows In PVC Frames
- Detached Garage And Tarmac Driveway