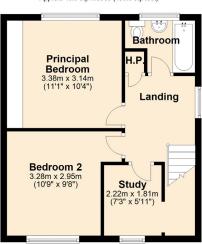

sented home offers just that little bit of extra space that makes all the difference to a family buyer. The bright well proportioned accommodation offers a contemporary open plan theme on the ground floor with living, dining and kitchen space flowing seamlessly into one.

## Key Features

- · Extended and Beautifully Presented Semi Detached Villa
- · Lounge With Morso Log Burning Stove, Open Plan To Dining Area
- Well Fitted Kitchen With Built-In Appliances
- Three Bedrooms Plus Study
- Up-To-Date Bathroom With White Suite
- Oil Fired Central Heating With Condensing Boiler
- Double Glazed Windows In PVC Frames
- Detached Garage And Tarmac Driveway

## Floor Plans

#### **Ground Floor**

Approx. 40.0 sq. metres (430.8 sq. feet)



#### First Floor

Approx. 40.0 sq. metres (430.0 sq. feet)



#### Second Floor

Approx. 17.3 sq. metres (185.8 sq. feet)



Total area: approx. 97.2 sq. metres (1046.5 sq. feet)

We endeavour to make our sales details accurate and reliable, however they should not be relied on as statements or representations of fact and they do not constitute any part of an offer or contract. The reseller does not make any representation or give any warranty in relation to the property and we have no authority to do so on behalf of the seller. Any information given by us in these sales details or otherwise is given without responsibility on our part. Services, fitting, and equipment referred to in the sales details have not been tested (unless otherwise stated) and no warranty can be given as to their condition. We strongly recommend that all information, which w