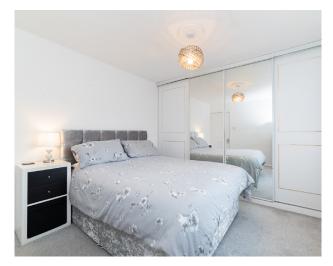

## Key Features

- · Extended and Beautifully Presented Semi Detached Villa
- · Lounge With Morso Log Burning Stove, Open Plan To Dining Area
- Well Fitted Kitchen With Built-In Appliances
- Three Bedrooms Plus Study
- Up-To-Date Bathroom With White Suite
- Oil Fired Central Heating With Condensing Boiler
- Double Glazed Windows In PVC Frames
- Detached Garage And Tarmac Driveway