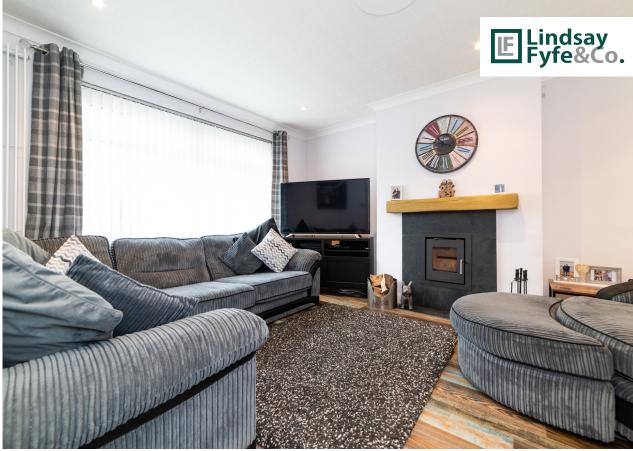

## Key Features

- · Extended and Beautifully Presented Semi Detached Villa
- · Lounge With Morso Log Burning Stove, Open Plan To Dining Area
- Well Fitted Kitchen With Built-In Appliances
- Three Bedrooms Plus Study
- Up-To-Date Bathroom With White Suite
- Oil Fired Central Heating With Condensing Boiler
- Double Glazed Windows In PVC Frames
- Detached Garage And Tarmac Driveway