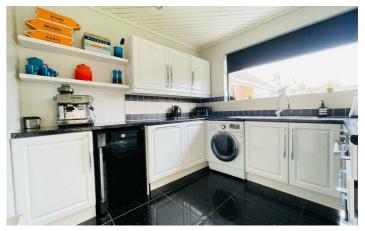

Inside the accommodation comprises; entrance hall, lounge with wood laminate flooring and open to a dining room with wood laminate flooring which offers access to a white high gloss fitted kitchen with built in oven & hob and a large lean to with access to garden.

#### **KITCHEN**

9'1" x 9'1" (2.77m" x 2.77m") 3.28m" at widest ) Range of white high gloss high and Walnut effect flooring, two radiators

, originally two bedrooms that have been knocked into one but could easily be changed back into two separate rooms.