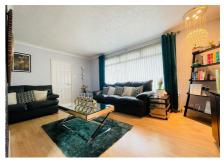

### LOUNGE

16'4" x 12'0" (4.98m" x 3.66m") Wood laminate flooring, radiator, open to dining room