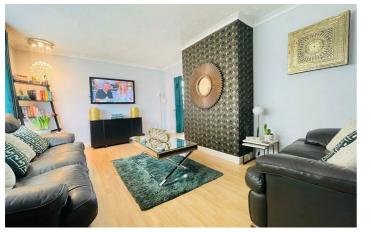

Inside the accommodation comprises; entrance hall, lounge with wood laminate flooring and open to a dining room with wood laminate flooring which offers access to a white high gloss fitted kitchen with built in oven & hob and a large lean to with access to garden.

### LOUNGE

16'4" x 12'0" (4.98m" x 3.66m") Wood laminate flooring, radiator, open to dining room