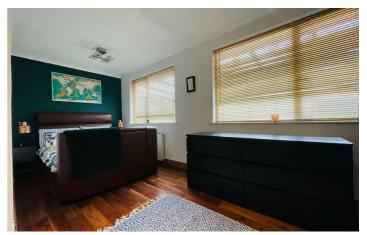

#### **KITCHEN**

9'1" x 9'1" (2.77m" x 2.77m") 3.28m" at widest ) Range of white high gloss high and Walnut effect flooring, two radiators

, originally two bedrooms that have been knocked into one but could easily be changed back into two separate rooms.