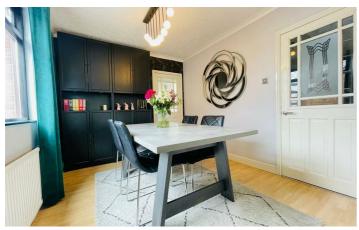

Inside the accommodation comprises; entrance hall, lounge with wood laminate flooring and open to a dining room with wood laminate flooring which offers access to a white high gloss fitted kitchen with built in oven & hob and a large lean to with access to garden.

### LOUNGE

16'4" x 12'0" (4.98m" x 3.66m") Wood laminate flooring, radiator, open to dining room

#### **DINING ROOM**

10'9" x 9'2" (3.28m" x 2.79m") Wood laminate flooring, radiator