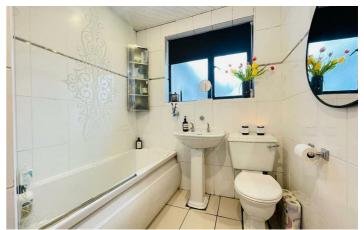

## **BATHROOM**

White suite comprising panelled partly tiled walls, tiled floor, radiator bath, Triton shower above, screen, pedestal wash hand basin, low

flush wc. fully tiled walls, tiled floor. chrome heated towel radiators