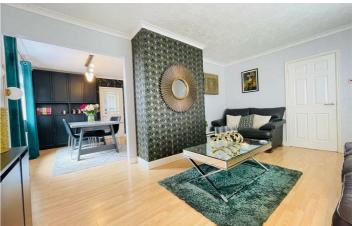

Inside the accommodation comprises; entrance hall, lounge with wood laminate flooring and open to a dining room with wood laminate flooring which offers access to a white high gloss fitted kitchen with built in oven & hob and a large lean to with access to garden.

### LOUNGE

16'4" x 12'0" (4.98m" x 3.66m") Wood laminate flooring, radiator, open to dining room

#### **DINING ROOM**

10'9" x 9'2" (3.28m" x 2.79m") Wood laminate flooring, radiator