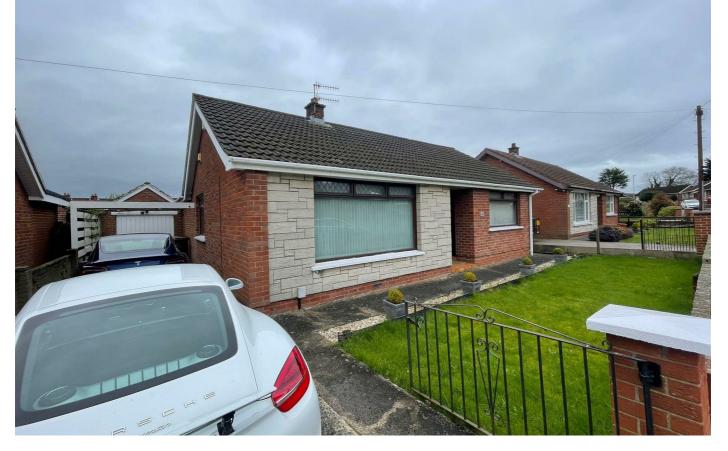

Offers Around £174,950

We are delighted to offer for sale this well presented detached bungalow which is located in a very popular residential area just off the Manse Road, Carnmoney and will suit a variety of purchaser.

Outside there is a concrete driveway leading to an attached garage, garden to front and rear in lawn.

Early viewing recommended !!

## OUTSIDE

Concrete driveway leading to a detached garage Up and over door, oil boiler Garden to rear in lawn Oil tank

\*\*Please note that the any services, heating systems or appliances have not been tested, and no warranty can be given or implied as to their working order\*\*