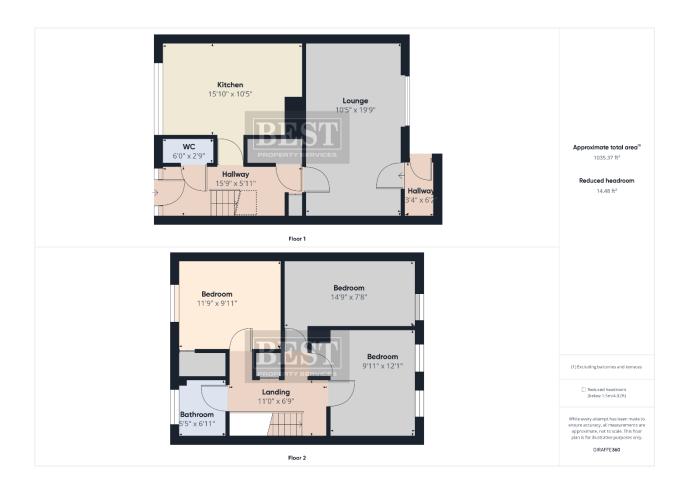

# Floorplan

## **ACCOMMODATION**

| W/C              | 6' x 2'9"        |
|------------------|------------------|
| Entrance Hallway | 15'9" x 5' x 11" |
| Kitchen          | 15'1" x 10'5"    |
| Lounge           | 10'5" x 19'9"    |
| Hallway          | 3'4" x 6'2"      |
| Landing          | 11' x 6'9"       |
| Bedroom 1        | 9'11" x 12'1"    |
| Bedroom 2        | 14'9" x 7'8"     |
| Bedroom 3        | 11'9" x 9'11"    |
| Bathroom         | 5′5″ x 6′11″     |