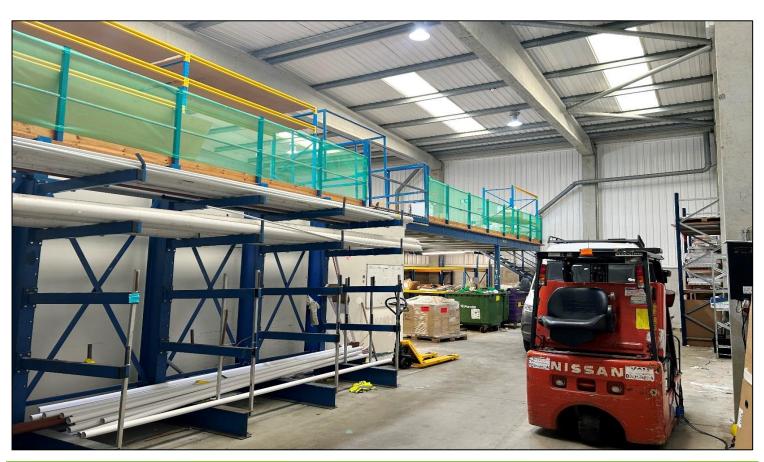

#### **FEATURES**

- Front retail area / trade counter with suspended acoustic tile ceiling incorporating light fitting panels.
- Forecourt customer parking & goods delivery / circulation space.
- Steel portal frame construction with part concrete block walls with metal deck cladding overhead and to roof finish.

## **GROUND FLOOR:**

**Showroom/Trade Counter** 

& Office: 114 sqm / 1,227 sq ftWarehouse: 240 sq m / 2,583 sq ftTOTAL FLOOR AREA: 354 SQM / 3,810 SQFT