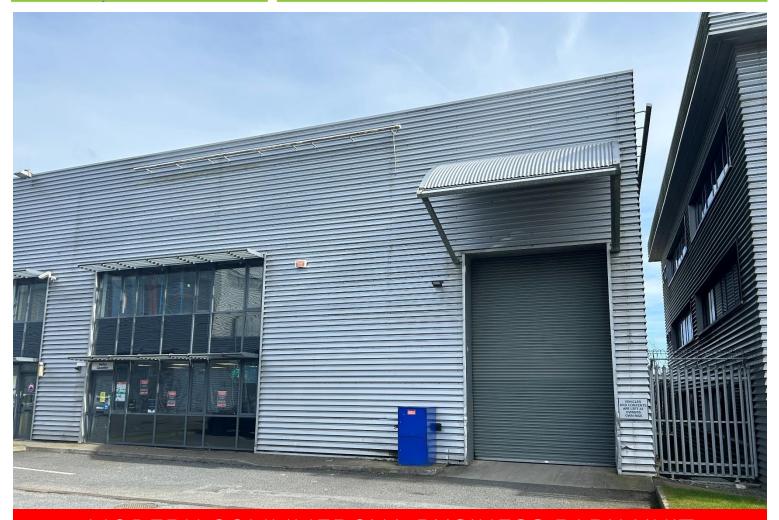

#### **DESCRIPTION & LOCATION**

Unit 17 is a modern high specification commercial / business park unit located close to the entrance of Donore Business Park Neighbouring businesses include BTW Tiles, Rawlplug Ireland, O'Reilly Glass, Nature's Best and the landmark Funtasia Leisure & Waterpark. This property is within a few minutes' drive of Drogheda town centre and both Junctions 9 & 10 on the nearby M1 Motorway.

#### **FEATURES**

- Front retail area / trade counter with suspended acoustic tile ceiling incorporating light fitting panels.
- Forecourt customer parking & goods delivery / circulation space.
- Steel portal frame construction with part concrete block walls with metal deck cladding overhead and to roof finish.