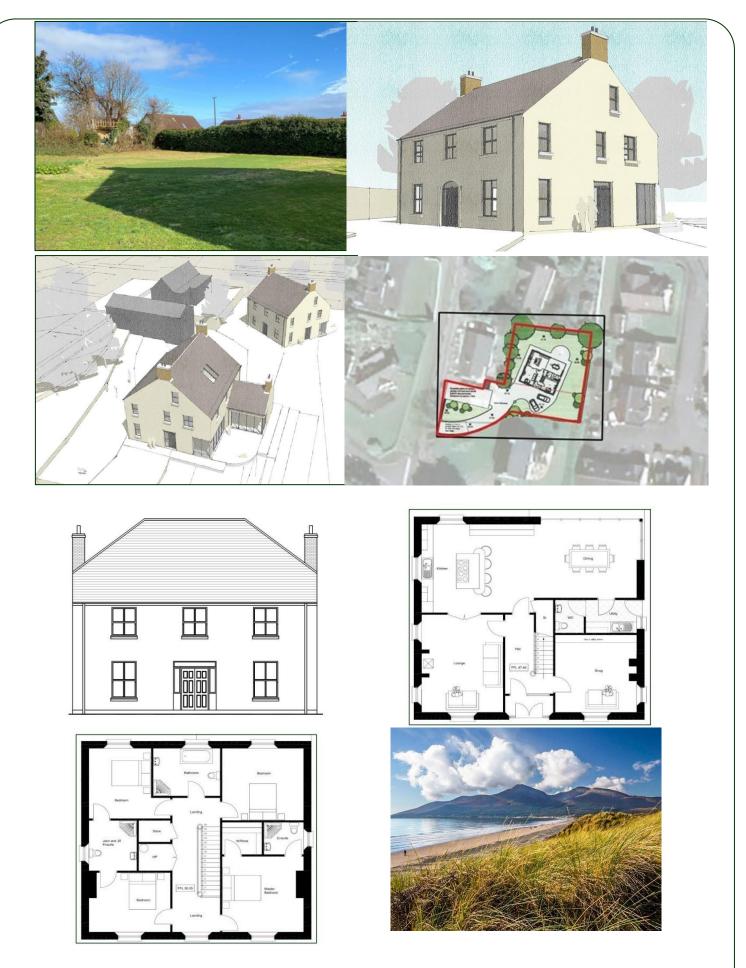

## Building Site with Full Planning Permission

Located on the Tollymore Road this building site has full planning permission for a large detached four bedroom house. It is seldom such sites come available in this location and it provides an excellent opportunity for the purchaser to build their own family home in this popular residential area.

- Full Planning Permission: R/2013/0366/F
- Detached House of 2840 sq ft with potential to extend into attic
- Utilities connections convenient
- Price: Offers Over £150,000

## \*House images are for illustration purposes only and may differ slightly from passed plans.

These particulars do not constitute any part of an offer or contract. None of the statements contained in these particulars are to be relied on as statements or representations of fact and any intending purchasers must satisfy himself by inspection or otherwise as to the correctness of the statements in these particulars. The vendor does not make or give, and neither James Wilson & Son, nor any person in their employment, has any authority to make or give any representation or warranty whatever in relation to this property. No appliances or equipment have been tested. Purchasers should satisfy themselves with regard to such items.