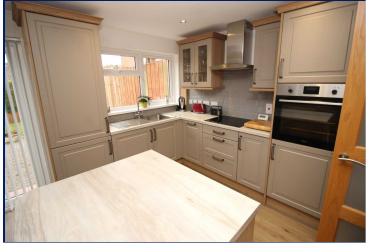

### Modern Fitted Kitchen/ Dining

17'1" x 11'1" (5.2m x 3.38m)
Extensive range of high and low level units, feature island unit, single drainer stainless steel sink unit, built-in washing machine, ceramic hob and electric oven over head extractor fan, integrated slim line dishwasher, laminate flooring