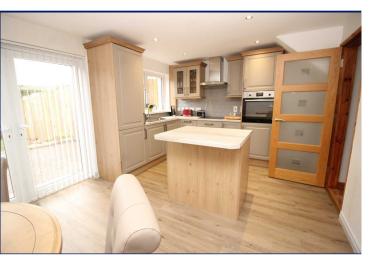

### Modern Fitted Kitchen/ Dining

17'1" x 11'1" (5.2m x 3.38m)
Extensive range of high and low level units, feature island unit, single drainer stainless steel sink unit, built-in washing machine, ceramic hob and electric oven over head extractor fan, integrated slim line dishwasher, laminate flooring