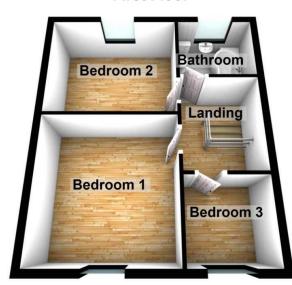

#### Landing

Built-in hot press.

#### Bedroom 1

12' x 9'6" (3.66m x 2.9m) Laminate flooring

#### Bedroom 2

10'9" x 9'3" (3.28m x 2.82m) Range of robes.

#### Bedroom 3

9'11" x 7'3" (3.02m x 2.2m)

#### **Bathroom**

White suite comprising panelled bath, wash hand basin, low level WC, electric shower unit, wall and floor tiling.