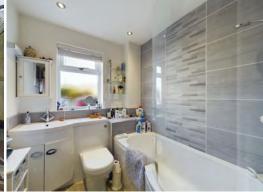

Upon entry, you're greeted by a spacious hallway adorned with a convenient storage cupboard, ideal for stowing away outerwear and household essentials, keeping your living space tidy and organised. The modern bathroom boasts a sleek design, complete with a W/C, basin, and a luxurious bath with a shower unit, providing a serene oasis for relaxation and rejuvenation. This apartment features a cosy double bedroom featuring built-in storage solutions and views overlooking the private courtyard, offering a serene retreat for restful nights. The separate kitchen is a culinary haven, offering ample space for cooking endeavours and culinary creations, equipped with all the amenities needed to whip up delicious meals with ease. The generously sized living/dining room provides a welcoming space to unwind and entertain, with large double doors seamlessly connecting the indoors with the rear private courtyard. Natural light floods the room, creating a bright and airy atmosphere throughout.