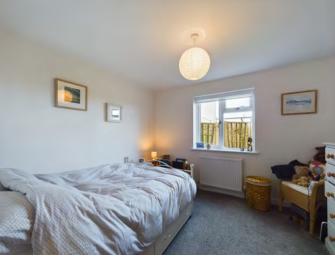

Upon entry, you're greeted by a spacious hallway adorned with a convenient storage cupboard, ideal for stowing away outerwear and household essentials, keeping your living space tidy and organised. The modern bathroom boasts a sleek design, complete with a W/C, basin, and a luxurious bath with a shower unit, providing a serene oasis for relaxation and rejuvenation. This apartment features a cosy double bedroom featuring built-in storage solutions and views overlooking the private courtyard, offering a serene retreat for restful nights. The separate kitchen is a culinary haven, offering ample space for cooking endeavours and culinary creations, equipped with all the amenities needed to whip up delicious meals with ease. The generously sized living/dining room provides a welcoming space to unwind and entertain, with large double doors seamlessly connecting the indoors with the rear private courtyard. Natural light floods the room, creating a bright and airy atmosphere throughout.