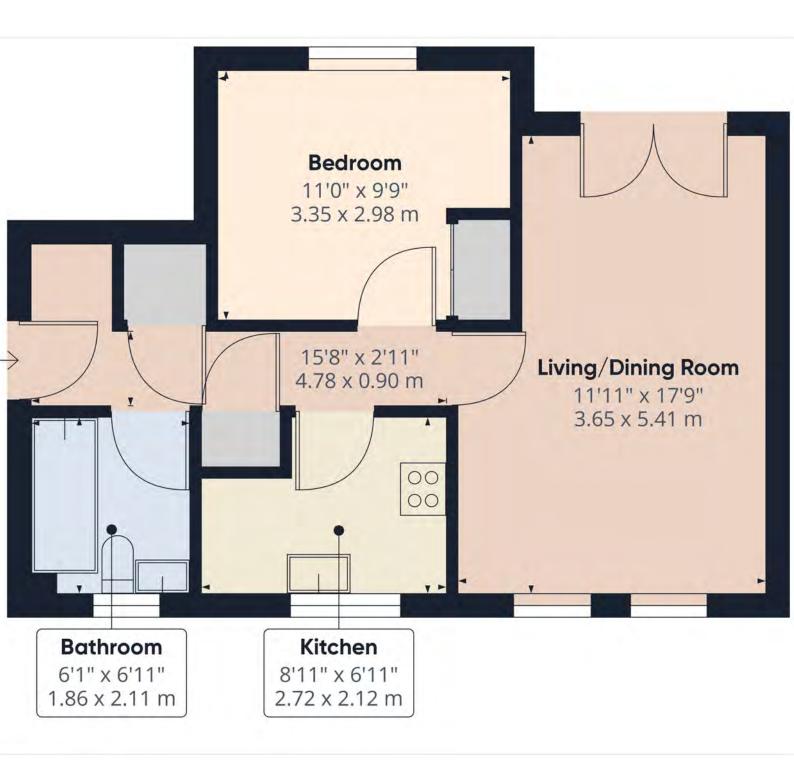

Upon entry, you're greeted by a spacious hallway adorned with a convenient storage cupboard, ideal for stowing away outerwear and household essentials, keeping your living space tidy and organised. The modern bathroom boasts a sleek design, complete with a W/C, basin, and a luxurious bath with a shower unit, providing a serene oasis for relaxation and rejuvenation. This apartment features a cosy double bedroom featuring built-in storage solutions and views overlooking the private courtyard, offering a serene retreat for restful nights. The separate kitchen is a culinary haven, offering ample space for cooking endeavours and culinary creations, equipped with all the amenities needed to whip up delicious meals with ease. The generously sized living/dining room provides a welcoming space to unwind and entertain, with large double doors seamlessly connecting the indoors with the rear private courtyard. Natural light floods the room, creating a bright and airy atmosphere throughout.