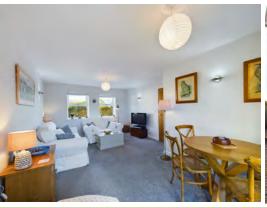

Upon entry, you're greeted by a spacious hallway adorned with a convenient storage cupboard, ideal for stowing away outerwear and household essentials, keeping your living space tidy and organised. The modern bathroom boasts a sleek design, complete with a W/C, basin, and a luxurious bath with a shower unit, providing a serene oasis for relaxation and rejuvenation. This apartment features a cosy double bedroom featuring built-in storage solutions and views overlooking the private courtyard, offering a serene retreat for restful nights. The separate kitchen is a culinary haven, offering ample space for cooking endeavours and culinary creations, equipped with all the amenities needed to whip up delicious meals with ease. The generously sized living/dining room provides a welcoming space to unwind and entertain, with large double doors seamlessly connecting the indoors with the rear private courtyard. Natural light floods the room, creating a bright and airy atmosphere throughout.