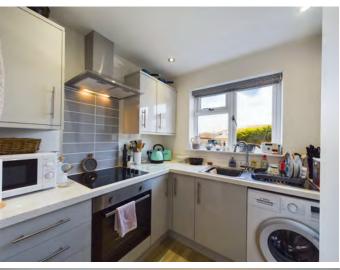

Upon entry, you're greeted by a spacious hallway adorned with a convenient storage cupboard, ideal for stowing away outerwear and household essentials, keeping your living space tidy and organised. The modern bathroom boasts a sleek design, complete with a W/C, basin, and a luxurious bath with a shower unit, providing a serene oasis for relaxation and rejuvenation. This apartment features a cosy double bedroom featuring built-in storage solutions and views overlooking the private courtyard, offering a serene retreat for restful nights. The separate kitchen is a culinary haven, offering ample space for cooking endeavours and culinary creations, equipped with all the amenities needed to whip up delicious meals with ease. The generously sized living/dining room provides a welcoming space to unwind and entertain, with large double doors seamlessly connecting the indoors with the rear private courtyard. Natural light floods the room, creating a bright and airy atmosphere throughout.