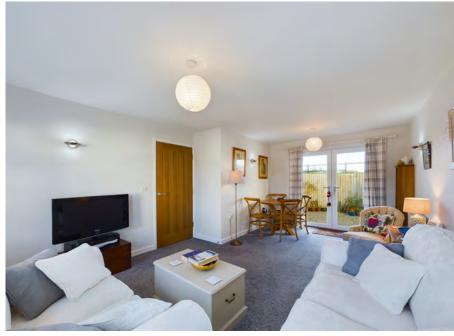

Upon entry, you're greeted by a spacious hallway adorned with a convenient storage cupboard, ideal for stowing away outerwear and household essentials, keeping your living space tidy and organised. The modern bathroom boasts a sleek design, complete with a W/C, basin, and a luxurious bath with a shower unit, providing a serene oasis for relaxation and rejuvenation. This apartment features a cosy double bedroom featuring built-in storage solutions and views overlooking the private courtyard, offering a serene retreat for restful nights. The separate kitchen is a culinary haven, offering ample space for cooking endeavours and culinary creations, equipped with all the amenities needed to whip up delicious meals with ease. The generously sized living/dining room provides a welcoming space to unwind and entertain, with large double doors seamlessly connecting the indoors with the rear private courtyard. Natural light floods the room, creating a bright and airy atmosphere throughout.