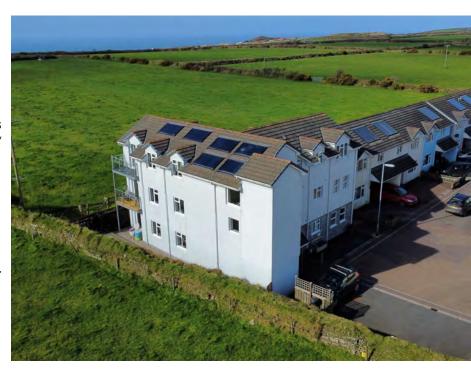

# 1 Church View Apartments, Delabole, PL33 9BE

Set in the heart of Delabole sits a fabulous ground floor apartment, with generous living space throughout..

- Impressive Modern Apartment
- Family Bathroom
- Private Parking
- Spacious Kitchen
- Private Rear Court yard with Shed
- Side Access
- Chain Free!
- Large Living/Dining Area
- Popular Coastal Location
- Double Bedroom
- Extra Storage
- Council Banding A
- EPC C

# Changing Lifestyles

Nestled on Cornwall's northern coast, Delabole welcomes you with its timeless charm and breathtaking landscapes. This picturesque village is renowned for its stunning scenery and rich history, anchored by the oldest working slate quarry in England.