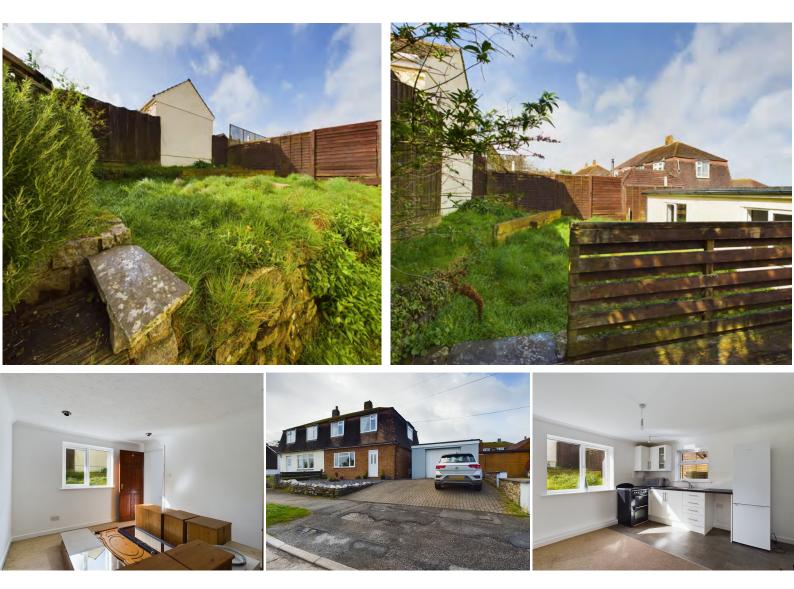

Welcome to this exquisite three-bedroom semi-detached property with a one bedroom annexe nestled in the highly sought-after town of Padstow. Beyond its charming facade lies a residence that effortlessly blends modern comfort with classic allure, providing an ideal haven for families or those seeking the quintessential coastal lifestyle.

Stepping inside, you're greeted by a warm and inviting living room, offering a cosy retreat for relaxation or entertaining guests. Adjacent lies the heart of the home - a sleek and contemporary kitchen/dining room, where culinary delights are prepared and shared amidst the backdrop of stylish design. Sunlight streams through the conservatory, inviting the outdoors in, creating a seamless connection to the serene surroundings.

Ascending to the first floor, discover three generously proportioned bedrooms, each offering a peaceful sanctuary for rest and rejuvenation. A well-appointed family bathroom completes this level, ensuring convenience and comfort for all occupants.

As if this wasn't enticing enough, the property also features a one-bedroom annexe, providing versatile living space ideal for guests, a home office, or potential rental income. Outside, a spacious garden awaits, offering ample space for outdoor recreation, gardening endeavours, or simply basking in the coastal air. Parking is effortlessly accommodated with the presence of a garage and additional parking space.