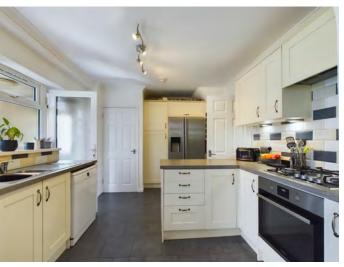

Stepping inside, you're greeted by a warm and inviting living room, offering a cosy retreat for relaxation or entertaining guests. Adjacent lies the heart of the home - a sleek and contemporary kitchen/dining room, where culinary delights are prepared and shared amidst the backdrop of stylish design. Sunlight streams through the conservatory, inviting the outdoors in, creating a seamless connection to the serene surroundings.