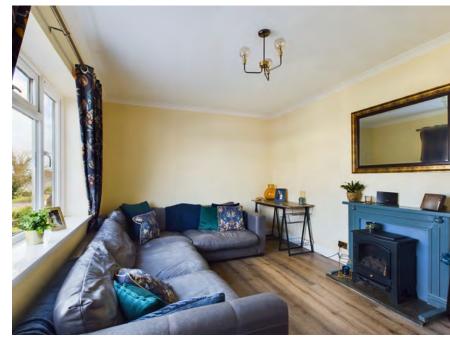

Stepping inside, you're greeted by a warm and inviting living room, offering a cosy retreat for relaxation or entertaining guests. Adjacent lies the heart of the home - a sleek and contemporary kitchen/dining room, where culinary delights are prepared and shared amidst the backdrop of stylish design. Sunlight streams through the conservatory, inviting the outdoors in, creating a seamless connection to the serene surroundings.