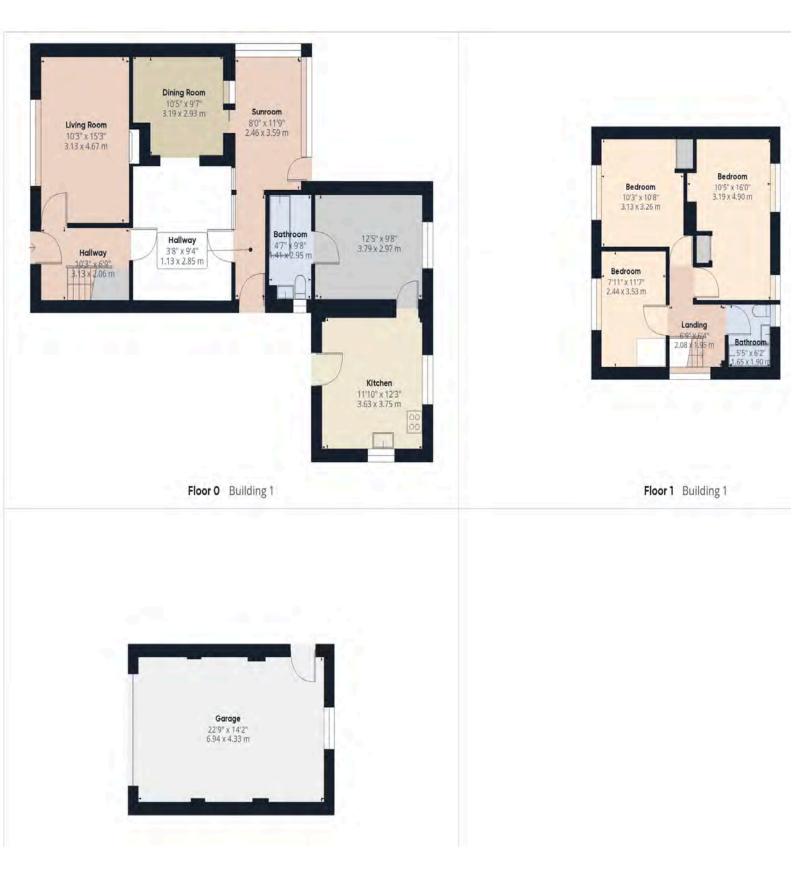

Stepping inside, you're greeted by a warm and inviting living room, offering a cosy retreat for relaxation or entertaining guests. Adjacent lies the heart of the home - a sleek and contemporary kitchen/dining room, where culinary delights are prepared and shared amidst the backdrop of stylish design. Sunlight streams through the conservatory, inviting the outdoors in, creating a seamless connection to the serene surroundings.

Ascending to the first floor, discover three generously proportioned bedrooms, each offering a peaceful sanctuary for rest and rejuvenation. A well-appointed family bathroom completes this level, ensuring convenience and comfort for all occupants.

As if this wasn't enticing enough, the property also features a one-bedroom annexe, providing versatile living space ideal for guests, a home office, or potential rental income. Outside, a spacious garden awaits, offering ample space for outdoor recreation, gardening endeavours, or simply basking in the coastal air. Parking is effortlessly accommodated with the presence of a garage and additional parking space.