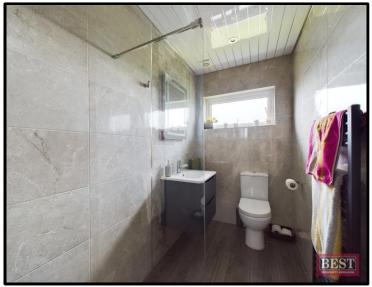

On entering the property you will find a living room to the left hand side with feature electric fireplace and carpet flooring open plan to the dining area. The kitchen is located to the rear of the property and has a full range of built in units, storage space and access to the rear garden. To the other side of the house there are two bedrooms both with built in storage space. Access to the roofspace is within the second bedroom. The roofspace provides ample storage rooms which may be suitable for conversion subject to planning. The house shower room is fully tiled and comes complete with a three piece suite and towel rail.