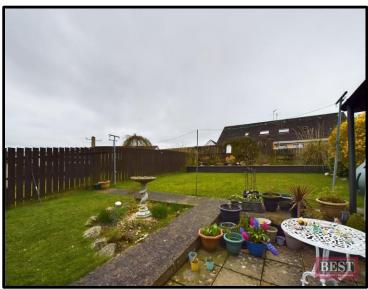

Externally there are gardens laid in lawn to the front and rear with timber fencing to boundaries. Utility store is located to the rear of the house with plumbing for washing machine.

- Ground Floor Accommodation: Entrance Hall, Lounge open plan to Dining Room, Kitchen, two bedrooms.
- First Floor Accommodation: Two large storage rooms suitable for a variety of uses. Access to eaves.
- Oil Fired Central Heating.
- Pvc Double Glazing.
- Gardens laid in lawn to the rear with utility store.
- Off Street Parking.