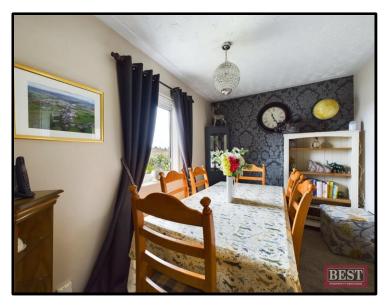

On entering the property you will find a living room to the left hand side with feature electric fireplace and carpet flooring open plan to the dining area. The kitchen is located to the rear of the property and has a full range of built in units, storage space and access to the rear garden. To the other side of the house there are two bedrooms both with built in storage space. Access to the roofspace is within the second bedroom. The roofspace provides ample storage rooms which may be suitable for conversion subject to planning. The house shower room is fully tiled and comes complete with a three piece suite and towel rail.