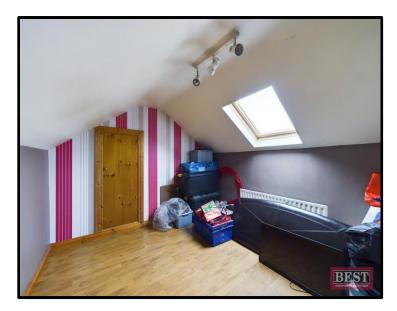

On entering the property you will find a living room to the left hand side with feature electric fireplace and carpet flooring open plan to the dining area. The kitchen is located to the rear of the property and has a full range of built in units, storage space and access to the rear garden. To the other side of the house there are two bedrooms both with built in storage space. Access to the roofspace is within the second bedroom. The roofspace provides ample storage rooms which may be suitable for conversion subject to planning. The house shower room is fully tiled and comes complete with a three piece suite and towel rail.