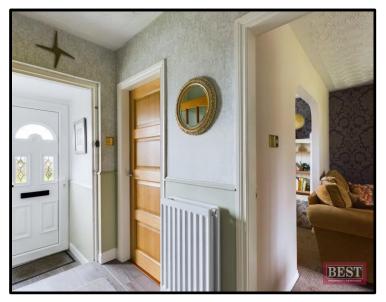

On entering the property you will find a living room to the left hand side with feature electric fireplace and carpet flooring open plan to the dining area. The kitchen is located to the rear of the property and has a full range of built in units, storage space and access to the rear garden. To the other side of the house there are two bedrooms both with built in storage space. Access to the roofspace is within the second bedroom. The roofspace provides ample storage rooms which may be suitable for conversion subject to planning. The house shower room is fully tiled and comes complete with a three piece suite and towel rail.