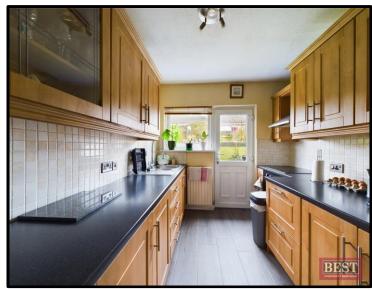

On entering the property you will find a living room to the left hand side with feature electric fireplace and carpet flooring open plan to the dining area. The kitchen is located to the rear of the property and has a full range of built in units, storage space and access to the rear garden. To the other side of the house there are two bedrooms both with built in storage space. Access to the roofspace is within the second bedroom. The roofspace provides ample storage rooms which may be suitable for conversion subject to planning. The house shower room is fully tiled and comes complete with a three piece suite and towel rail.