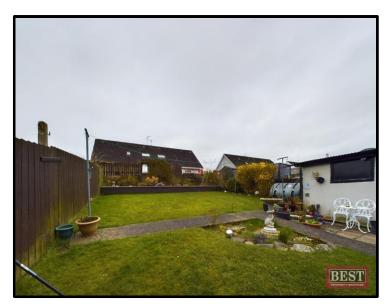

Externally there are gardens laid in lawn to the front and rear with timber fencing to boundaries. Utility store is located to the rear of the house with plumbing for washing machine.

- Ground Floor Accommodation: Entrance Hall, Lounge open plan to Dining Room, Kitchen, two bedrooms.
- First Floor Accommodation: Two large storage rooms suitable for a variety of uses. Access to eaves.
- Oil Fired Central Heating.
- Pvc Double Glazing.
- Gardens laid in lawn to the rear with utility store.
- Off Street Parking.