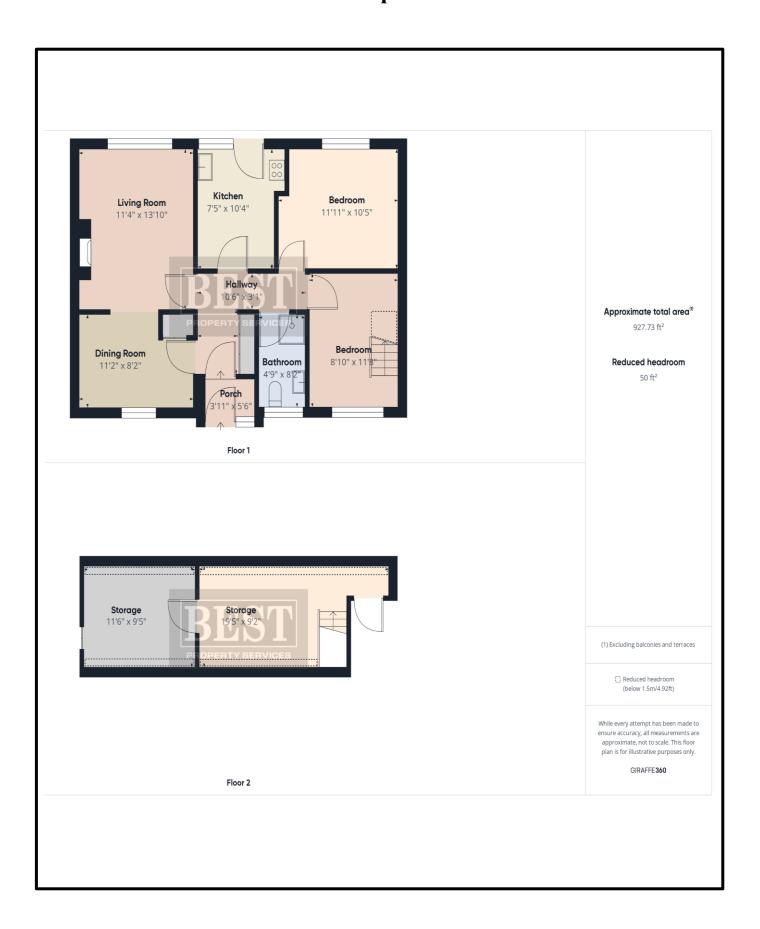

# Floorplan

Externally there are gardens laid in lawn to the front and rear with timber fencing to boundaries. Utility store is located to the rear of the house with plumbing for washing machine.

- Ground Floor Accommodation: Entrance Hall, Lounge open plan to Dining Room, Kitchen, two bedrooms.
- First Floor Accommodation: Two large storage rooms suitable for a variety of uses. Access to eaves.
- Oil Fired Central Heating.
- Pvc Double Glazing.
- Gardens laid in lawn to the rear with utility store.
- Off Street Parking.