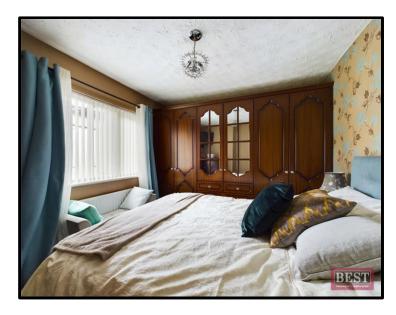

On entering the property you will find a living room to the left hand side with feature electric fireplace and carpet flooring open plan to the dining area. The kitchen is located to the rear of the property and has a full range of built in units, storage space and access to the rear garden. To the other side of the house there are two bedrooms both with built in storage space. Access to the roofspace is within the second bedroom. The roofspace provides ample storage rooms which may be suitable for conversion subject to planning. The house shower room is fully tiled and comes complete with a three piece suite and towel rail.