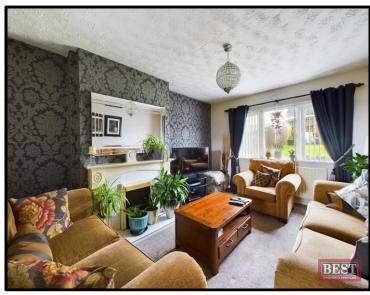

On entering the property you will find a living room to the left hand side with feature electric fireplace and carpet flooring open plan to the dining area. The kitchen is located to the rear of the property and has a full range of built in units, storage space and access to the rear garden. To the other side of the house there are two bedrooms both with built in storage space. Access to the roofspace is within the second bedroom. The roofspace provides ample storage rooms which may be suitable for conversion subject to planning. The house shower room is fully tiled and comes complete with a three piece suite and towel rail.