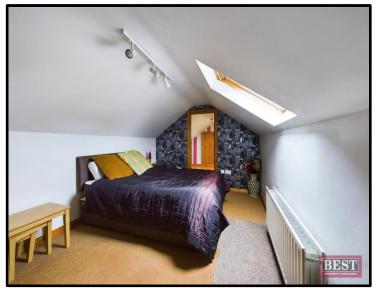

On entering the property you will find a living room to the left hand side with feature electric fireplace and carpet flooring open plan to the dining area. The kitchen is located to the rear of the property and has a full range of built in units, storage space and access to the rear garden. To the other side of the house there are two bedrooms both with built in storage space. Access to the roofspace is within the second bedroom. The roofspace provides ample storage rooms which may be suitable for conversion subject to planning. The house shower room is fully tiled and comes complete with a three piece suite and towel rail.