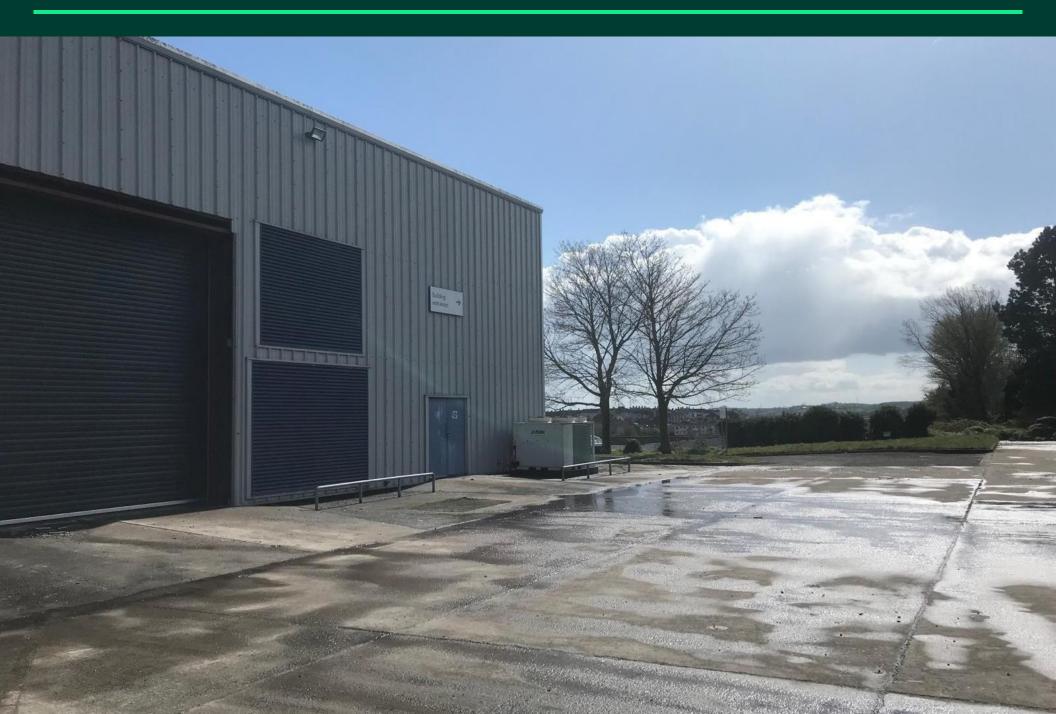

# Description

The subject comprises of a Kingspan cladded warehouse building on a site of 10 acres which has been sub-dived. Unit 3 benefits from 1 no electric roller shutter door and eves height of 5.4m and a solar farm which enables electricity to come from a renewable source.

The site is secured by a combination of palisade fencing and chain link fencing and CCTV cameras.

The warehouse can be finished to tenants' specification to include offices, or showroom if required, subject to agreement.