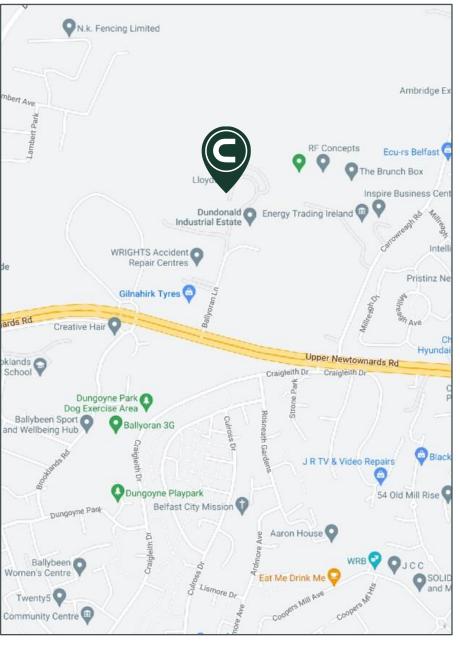

# Location

The subject units are located on Ballyoran Lane which is situated on the Upper Newtownards Road. In Dundonald, the location provides an ease of access to Greater Belfast, approximately 6 miles from the City Centre and approximately 5 miles from Newtownards. George Best City airport is located approximately 5 miles away. The subject provides easy access to Belfast and Newtownards via the A20.