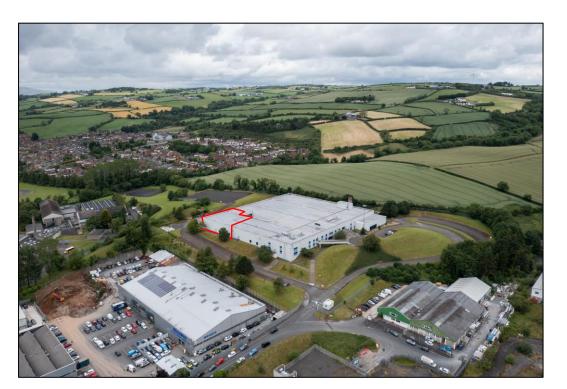

#### BALLYORAN LANE, DUNDONALD, BT16 1UH

\*Boundaries are for indicative purposes only.