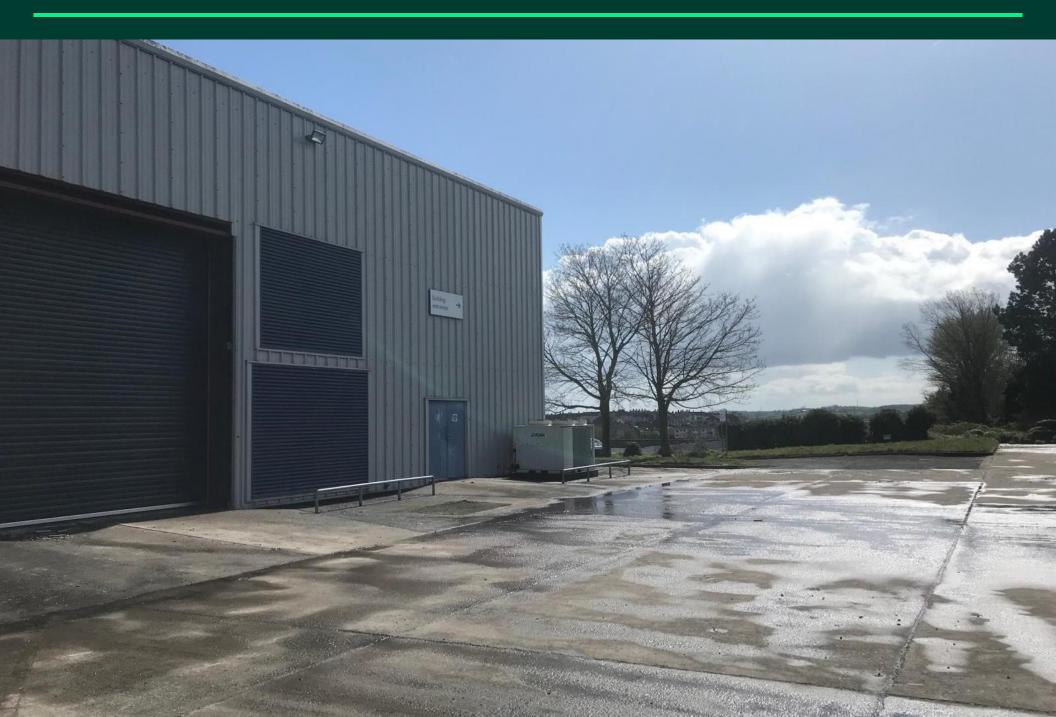

## Description

The subject comprises of a Kingspan cladded warehouse building on a site of 10 acres which has been sub-dived. Unit 3 benefits from 1 no electric roller shutter door and eves height of 5.4m and a solar farm which enables electricity to come from a renewable source.

The site is secured by a combination of palisade fencing and chain link fencing and CCTV cameras.

The warehouse can be finished to tenants' specification to include offices, or showroom if required, subject to agreement.