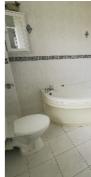

9'5 x 7'7 Laminate wooden floor.

Main Bathroom: 7'8 x 6'11 tiled, floor tiled.

## **P. McDermott**

P. McDermott

Suite includes pedestal wash hand basin, low flush wc, corner bath with mixer taps, electric shower with glazed shower door, walls fully