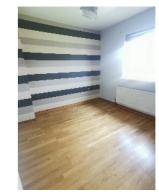

## 27 CREGGLEA, CLAUDY BT47 4HU

**Entrance Hall:** uPVC front door, wooden floor, storage under stairs.

Living Room: 17'5 x 9'10 Feature open fire with wooden surround, tiled inset and tiled hearth, wooden floor, horizontal blinds, TV points, patio doors leading to rear patio and garden area.