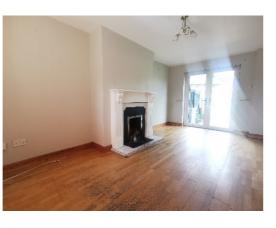

## 27 CREGGLEA, CLAUDY BT47 4HU

**Entrance Hall:** uPVC front door, wooden floor, storage under stairs.

Living Room: 17'5 x 9'10 Feature open fire with wooden surround, tiled inset and tiled hearth, wooden floor, horizontal blinds, TV points, patio doors leading to rear patio and garden area.