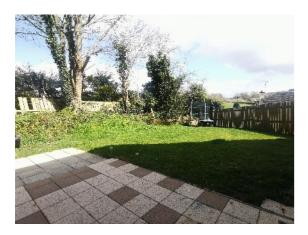

### 27 Cregglea, Claudy BT47 4HU

Exterior: Large rear garden with patio area. Boundaries formed by high wooden fencing.

## 27 CREGGLEA, CLAUDY BT47 4HU

**Entrance Hall:** uPVC front door, wooden floor, storage under stairs.

Living Room: 17'5 x 9'10 Feature open fire with wooden surround, tiled inset and tiled hearth, wooden floor, horizontal blinds, TV points, patio doors leading to rear patio and garden area.