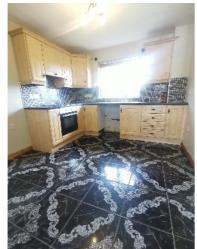

Kitchen/Dining: 13'7 x 9'8 Range of eye and low level fitted kitchen units in a light oak finish, including stainless steel single drainer sink with mixer taps, electric hob and electric oven. Walls tiled between kitchen units and floor tiled, horizontal blinds.