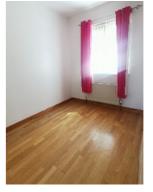

1<sup>st</sup> Floor Landing: Carpet to stairs. Laminate wooden floor to landing. Shelved hot press.

Master Bedroom: 9'9 x 9'8 Laminate wooden floor.

Bedroom 2:

10'6 x 7'6 Laminate wooden floor.

Bedroom 3:

9'5 x 7'7 Laminate wooden floor.

Main Bathroom: 7'8 x 6'11 tiled, floor tiled.