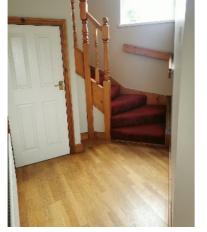

## 27 CREGGLEA, CLAUDY BT47 4HU

**Entrance Hall:** uPVC front door, wooden floor, storage under stairs.

Living Room: 17'5 x 9'10 Feature open fire with wooden surround, tiled inset and tiled hearth, wooden floor, horizontal blinds, TV points, patio doors leading to rear patio and garden area.

1<sup>st</sup> Floor Landing: Carpet to stairs. Laminate wooden floor to landing. Shelved hot press.

Master Bedroom: 9'9 x 9'8 Laminate wooden floor.

Bedroom 2:

10'6 x 7'6 Laminate wooden floor.

Bedroom 3: