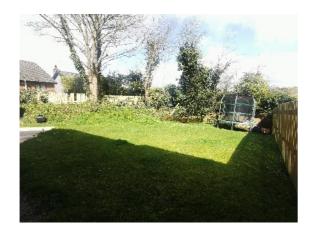

### 27 Cregglea, Claudy BT47 4HU

Exterior: Large rear garden with patio area. Boundaries formed by high wooden fencing.

## 27 CREGGLEA, CLAUDY BT47 4HU

**Entrance Hall:** uPVC front door, wooden floor, storage under stairs.

Living Room: 17'5 x 9'10 Feature open fire with wooden surround, tiled inset and tiled hearth, wooden floor, horizontal blinds, TV points, patio doors leading to rear patio and garden area.