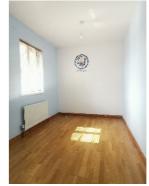

1<sup>st</sup> Floor Landing: Carpet to stairs. Laminate wooden floor to landing. Shelved hot press.

Master Bedroom: 9'9 x 9'8 Laminate wooden floor.

Bedroom 2:

10'6 x 7'6 Laminate wooden floor.

Bedroom 3: