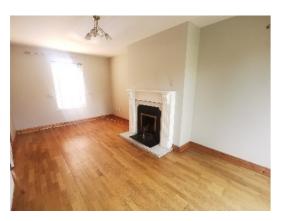

## 27 CREGGLEA, CLAUDY BT47 4HU

**Entrance Hall:** uPVC front door, wooden floor, storage under stairs.

Living Room: 17'5 x 9'10 Feature open fire with wooden surround, tiled inset and tiled hearth, wooden floor, horizontal blinds, TV points, patio doors leading to rear patio and garden area.