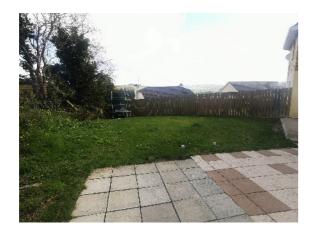

### 27 Cregglea, Claudy BT47 4HU

Exterior: Large rear garden with patio area. Boundaries formed by high wooden fencing.

## 27 CREGGLEA, CLAUDY BT47 4HU

**Entrance Hall:** uPVC front door, wooden floor, storage under stairs.

Living Room: 17'5 x 9'10 Feature open fire with wooden surround, tiled inset and tiled hearth, wooden floor, horizontal blinds, TV points, patio doors leading to rear patio and garden area.