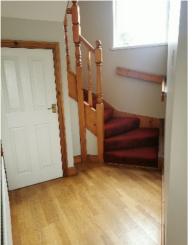

## 27 CREGGLEA, CLAUDY BT47 4HU

**Entrance Hall:** uPVC front door, wooden floor, storage under stairs.

Living Room: 17'5 x 9'10 Feature open fire with wooden surround, tiled inset and tiled hearth, wooden floor, horizontal blinds, TV points, patio doors leading to rear patio and garden area.