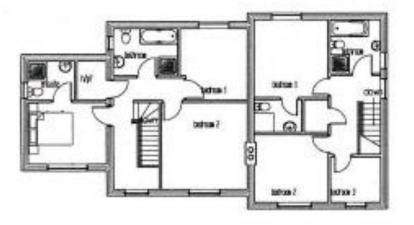

front elevation

house type A

house type B

first floor plan

house type A

house type B

ground floor plan

house type A

house type B

House Tye A – 4 Bed Semi-Detached
Offers Over £229,950

Kitchen / Dining: 6100 x 3300 Utility including toilet area: 3450 x 1900 Living Room: 3900 x 4000 Bedroom 4 / Snug: 3550 x 2750 Bedroom 1: 3050 x 3300 Bedroom 2: 4000 x 3900 Bedroom 3 including ensuite: 5350 x 3550 Hotpress: 1800 x 1500 Outside Space: 2175 x 2950

House Type B – 3 Bed Semi-Detached
Offers Over £209,950

Kitchen / Dining: 4430 x 4300 Utility: 3000 x 1200 Toilet area: 2000 x 1000 Living Room: 3630 x 4000 Bedroom 1 including ensuite: 3330 x 6075 Bedroom 2: 3330 x 3125 Bedroom 3: 2300 x 2100 Hotpress: 1500 x 1100