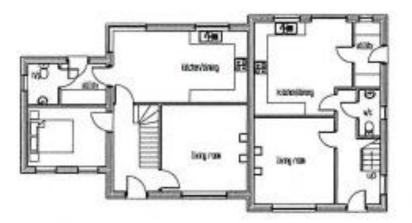

front elevation

house type A

house type B

first floor plan

house type A

house type B

ground floor plan

house type A

house type B

House Tye A – 4 Bed Semi-Detached
Offers Over £229,950

Kitchen / Dining: 6100 x 3300 Utility including toilet area: 3450 x 1900 Living Room: 3900 x 4000 Bedroom 4 / Snug: 3550 x 2750 Bedroom 1: 3050 x 3300 Bedroom 2: 4000 x 3900 Bedroom 3 including ensuite: 5350 x 3550 Hotpress: 1800 x 1500 Outside Space: 2175 x 2950

House Type B – 3 Bed Semi-Detached
Offers Over £209,950

Kitchen / Dining: 4430 x 4300 Utility: 3000 x 1200 Toilet area: 2000 x 1000 Living Room: 3630 x 4000 Bedroom 1 including ensuite: 3330 x 6075 Bedroom 2: 3330 x 3125 Bedroom 3: 2300 x 2100 Hotpress: 1500 x 1100