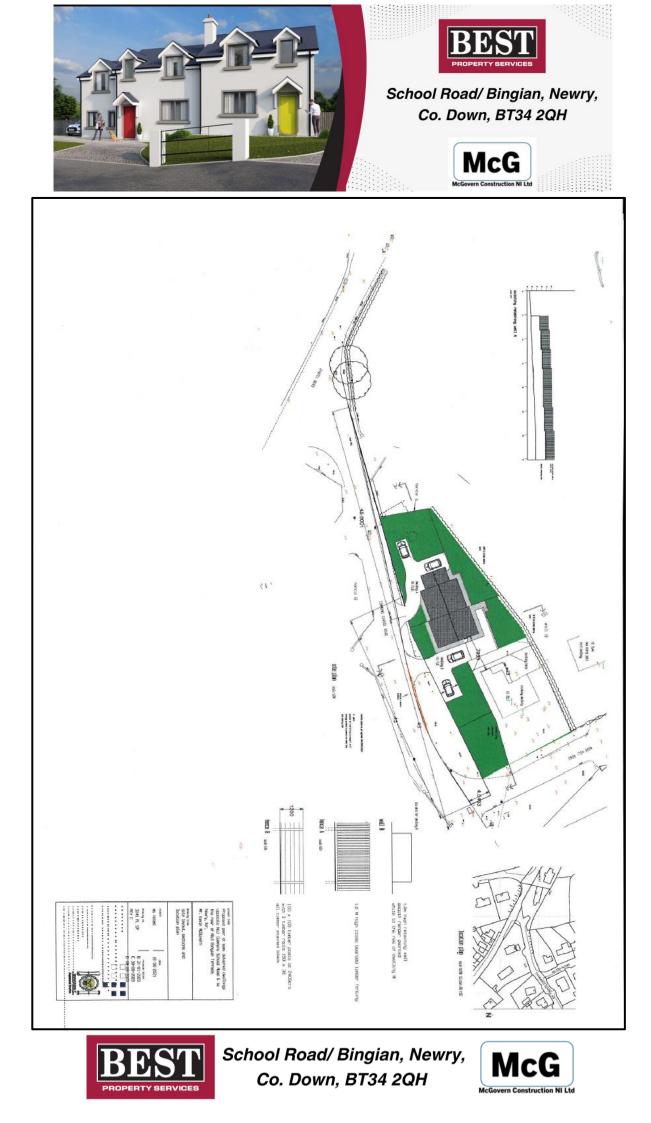

## Guide Price: From £209,950

School Road/ Bingian, Newry, Co. Down, BT34 2QH

Don't miss the opportunity to make one of these exceptional homes your own. Contact us today to schedule a viewing and start your journey to luxurious family living in Newry!

School Road/ Bingian, Newry, Co. Down, BT34 2QH

Outside Space: 2300 x 3025

School Road/ Bingian, Newry, Co. Down, BT34 2QH