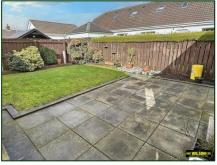

White suite comprising panel bath with shower and glass panel, WC, WHB,

tiled floor, part wall tiling.

**External:** Front - Enclosed garden with tarmac driveway, lawn and shrubs.

Rear - Enclosed garden with lawn, patio, PVC oil tank. Large detached