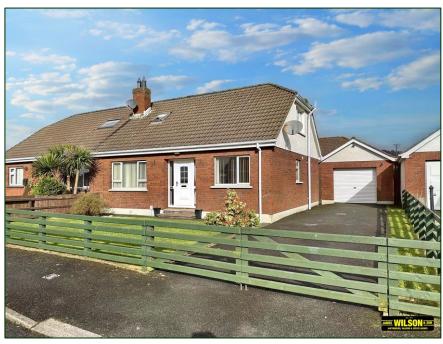

## 21 Wood Grove Castlewellan

BT31 9JD

## Semi Detached Chalet Bungalow

Located off the Burrenwood Road, this well presented chalet provides excellent family accommodation within easy walking distance of the town and its amenities. This spacious property is further complimented by enclosed front and rear gardens with tarmac driveway and a large detached garage.

- Sitting Room, Kitchen/Dining Area
- 4 Bedrooms
- Oil Fired Central Heating
- PVC Double Glazed Windows
- Large Detached Garage
- Enclosed Front and Rear Gardens
- Offers Over £205,000

White suite comprising panel bath with shower and glass panel, WC, WHB,

tiled floor, part wall tiling.

**External:** Front - Enclosed garden with tarmac driveway, lawn and shrubs.

Rear - Enclosed garden with lawn, patio, PVC oil tank. Large detached