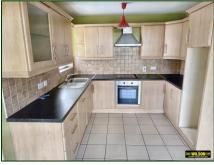

cabinet.

**Hall:** Airing cupboard.

**Kitchen/Dining Area:** 10' 10" x 16' 6" (3.30m x 5.03m)

High and low level units with laminate cupboards and work surfaces, ceramic hob, integrated oven, integrated dishwasher, stainless steel sink and drainer, stainless steel extractor fan, part wall tiling, tiled floor, sliding patio doors to