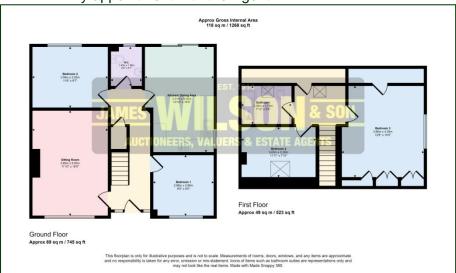

## THE PROPERTY COMPRISES:

**Entrance Hall:** PVC door and side windows, laminate floor.

**Sitting Room:** 11' 10" x 16' 5" (3.60m x 5.00m)

Fireplace with pine surround and tiled hearth, laminate floor, built in display

cabinet.

**Hall:** Airing cupboard.

**Kitchen/Dining Area:** 10' 10" x 16' 6" (3.30m x 5.03m)

High and low level units with laminate cupboards and work surfaces, ceramic hob, integrated oven, integrated dishwasher, stainless steel sink and drainer, stainless steel extractor fan, part wall tiling, tiled floor, sliding patio doors to

rear garden.

**Bedroom 1:** 9' 5" x 9' 5" (2.87m x 2.87m)

Laminate floor.

**Bedroom 2:** 11' 9" x 9' 7" (3.58m x 2.92m)

Laminate floor.

Cloakroom: WC, WHB, tiled floor.

**First Floor:** Spacious landing with under eaves storage.

**Bedroom 3**: 12' 8" x 14' 5" (3.86m x 4.39m)

Built in cupboards, dressing table, under eaves storage.

**Bedroom 4:** 11' 11" x 7' 10" (3.63m x 2.39m)

Roof window.

**Bathroom:** 7' 10" x 5' 9" (2.39m x 1.75m)

White suite comprising panel bath with shower and glass panel, WC, WHB,

tiled floor, part wall tiling.

**External:** Front - Enclosed garden with tarmac driveway, lawn and shrubs.

Rear - Enclosed garden with lawn, patio, PVC oil tank. Large detached