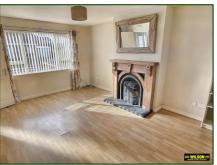

## THE PROPERTY COMPRISES:

**Entrance Hall:** PVC door and side windows, laminate floor.

**Sitting Room:** 11' 10" x 16' 5" (3.60m x 5.00m)

Fireplace with pine surround and tiled hearth, laminate floor, built in display