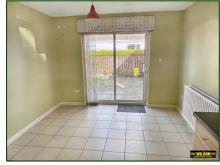

cabinet.

**Hall:** Airing cupboard.

**Kitchen/Dining Area:** 10' 10" x 16' 6" (3.30m x 5.03m)

High and low level units with laminate cupboards and work surfaces, ceramic hob, integrated oven, integrated dishwasher, stainless steel sink and drainer, stainless steel extractor fan, part wall tiling, tiled floor, sliding patio doors to