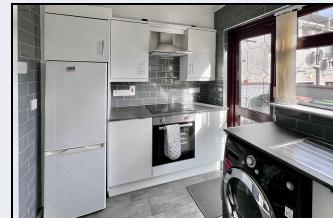

### Kitchen

10' 4" x 7' 5" (3.15m x 2.26m) Modern white gloss kitchen comprising high and low level units with built-in oven and hob, stainless steel sink, plumbed for washing machine, space for fridge freezer, fully tiled walls, panelled ceiling, glazed PVC door to rear yard