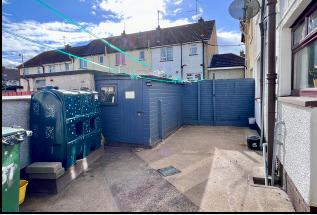

### Outside

Front garden laid in lawn
Concrete driveway
Enclosed rear yard with storage shed