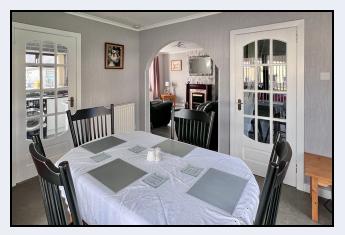

### Dining Room

12' 8" x 10' 5" (3.86m x 3.17m) Feature bay window, patio doors, glazed door to kitchen, archway to lounge, corniced ceiling, LVT vinyl tiled floor