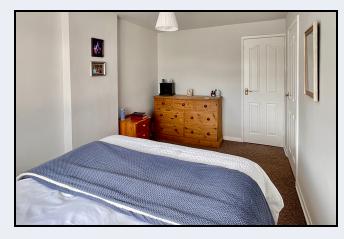

### Bedroom 1

10' 5" x 9' 7" (3.17m x 2.92m)

### Bedroom 2

14' 2" x 8' 9" (4.32m x 2.67m) Storage cupboard

### Bedroom 3

10' 9" x 7' 6" (3.28m x 2.29m) Laminate floor