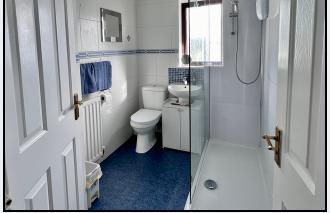

### **Shower Room**

7' 8" x 5' 10" (2.34m x 1.78m) White suite comprising shower cubicle with electric shower, wash hand basin, w.c., fully tiled walls, shelved hotpress