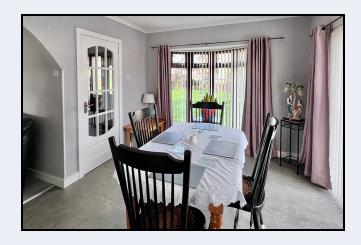

### Dining Room

12' 8" x 10' 5" (3.86m x 3.17m) Feature bay window, patio doors, glazed door to kitchen, archway to lounge, corniced ceiling, LVT vinyl tiled floor