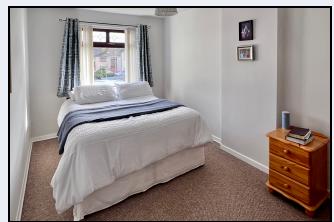

### Bedroom 1

10' 5" x 9' 7" (3.17m x 2.92m)

### Bedroom 2

14' 2" x 8' 9" (4.32m x 2.67m) Storage cupboard

### Bedroom 3

10' 9" x 7' 6" (3.28m x 2.29m) Laminate floor