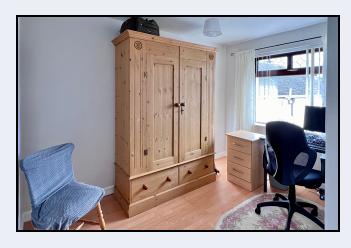

### Bedroom 1

10' 5" x 9' 7" (3.17m x 2.92m)

### Bedroom 2

14' 2" x 8' 9" (4.32m x 2.67m) Storage cupboard

### Bedroom 3

10' 9" x 7' 6" (3.28m x 2.29m) Laminate floor