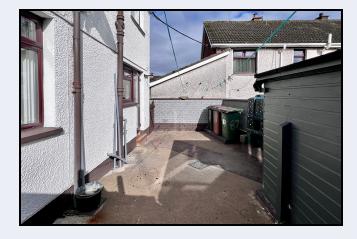

### Outside

Front garden laid in lawn
Concrete driveway
Enclosed rear yard with storage shed