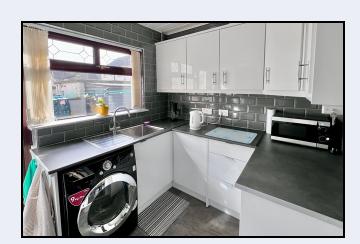

### Kitchen

10' 4" x 7' 5" (3.15m x 2.26m) Modern white gloss kitchen comprising high and low level units with built-in oven and hob, stainless steel sink, plumbed for washing machine, space for fridge freezer, fully tiled walls, panelled ceiling, glazed PVC door to rear yard