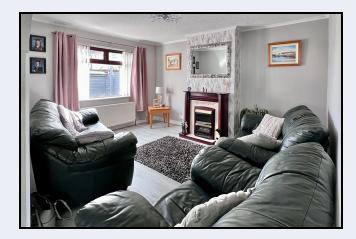

### Lounge

14' 2" x 11' 11" (4.32m x 3.63m) Mahogany fireplace surround, corniced ceiling, laminate floor