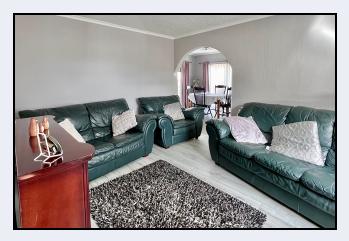

### Lounge

14' 2" x 11' 11" (4.32m x 3.63m) Mahogany fireplace surround, corniced ceiling, laminate floor