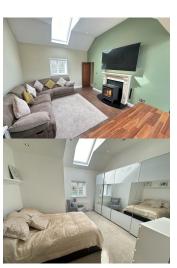

Entrance hall: 1.9m x 2.3m With ceramic tiled flooring.

Living area: 4.0m x 7.1m With timber flooring and solid fuel stove with back boiler.

Kitchen dining area: 3.5m x 5.6m Spacious and bright with fitted kitchen units, built in appliances, walnut timber flooring, with direct access to spacious decked area perfect for alfresco dining.

Bedroom 1: 4.5m x 3.5m Double bedroom with carpet flooring, large free standing mirrored wardrobe and large skylight window.

Bedroom 2: 2.3m x 3.5m Double bedroom with carpet flooring and dual aspect windows.