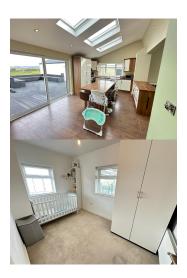

## **Property Description**

Presenting this charming, extended and tastefully decorated traditional style cottage complete with mature gardens, outbuildings, plenty of parking which is located close to Castlebaldwin and Ballymote. On an elevated site this gated property with intercom system is situated on a picturesque country road overlooking the landscape. Accommodation comprises of a bright and spacious open plan living, kitchen and dining area which has direct access to a generous patio area, three bedrooms and a family bathroom. With a car port to the front the garage accommodates ample ground floor storage and a first floor office. The N4/N17 are also easily accessible. A unique property that must be seen in order to be fully appreciated!

Entrance hall: 1.9m x 2.3m With ceramic tiled flooring.

Living area: 4.0m x 7.1m With timber flooring and solid fuel stove with back boiler.

Kitchen dining area: 3.5m x 5.6m Spacious and bright with fitted kitchen units, built in appliances, walnut timber flooring, with direct access to spacious decked area perfect for alfresco dining.

Bedroom 1: 4.5m x 3.5m Double bedroom with carpet flooring, large free standing mirrored wardrobe and large skylight window.

Bedroom 2: 2.3m x 3.5m Double bedroom with carpet flooring and dual aspect windows.