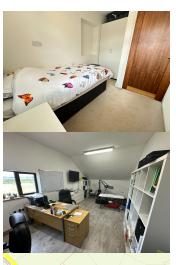

Bedroom 1: 4.5m x 3.5m Double bedroom with carpet flooring, large free standing mirrored wardrobe and large skylight window.

Bedroom 2: 2.3m x 3.5m Double bedroom with carpet flooring and dual aspect windows.

Bedroom 3: 1.8m x 2.5m Single bedroom with carpet flooring.

Bathroom: 2.4m x 1.7m Fully tiled bathroom with shower over bath, wc and wash hand vanity unit.

Garage:

Office/Store: 6.7m x 3.4m Situated above the garage this unit is fully finished with timber flooring ample power points and could be used for many different purposes.