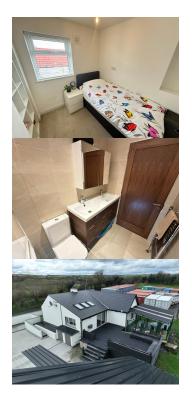

Bedroom 1: 4.5m x 3.5m Double bedroom with carpet flooring, large free standing mirrored wardrobe and large skylight window.

Bedroom 2: 2.3m x 3.5m Double bedroom with carpet flooring and dual aspect windows.

Bedroom 3: 1.8m x 2.5m Single bedroom with carpet flooring.

Bathroom: 2.4m x 1.7m Fully tiled bathroom with shower over bath, wc and wash hand vanity unit.

Garage:

Office/Store: 6.7m x 3.4m Situated above the garage this unit is fully finished with timber flooring ample power points and could be used for many different purposes.