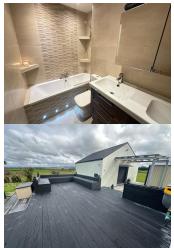

Entrance hall: 1.9m x 2.3m With ceramic tiled flooring.

Living area: 4.0m x 7.1m With timber flooring and solid fuel stove with back boiler.

Kitchen dining area: 3.5m x 5.6m Spacious and bright with fitted kitchen units, built in appliances, walnut timber flooring, with direct access to spacious decked area perfect for alfresco dining.

Bedroom 3: 1.8m x 2.5m Single bedroom with carpet flooring.

Bathroom: 2.4m x 1.7m Fully tiled bathroom with shower over bath, wc and wash hand vanity unit.

Garage:

Office/Store: 6.7m x 3.4m Situated above the garage this unit is fully finished with timber flooring ample power points and could be used for many different purposes.