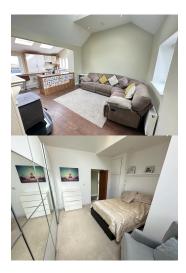

Entrance hall: 1.9m x 2.3m With ceramic tiled flooring.

Living area: 4.0m x 7.1m With timber flooring and solid fuel stove with back boiler.

Kitchen dining area: 3.5m x 5.6m Spacious and bright with fitted kitchen units, built in appliances, walnut timber flooring, with direct access to spacious decked area perfect for alfresco dining.

Bedroom 1: 4.5m x 3.5m Double bedroom with carpet flooring, large free standing mirrored wardrobe and large skylight window.

Bedroom 2: 2.3m x 3.5m Double bedroom with carpet flooring and dual aspect windows.