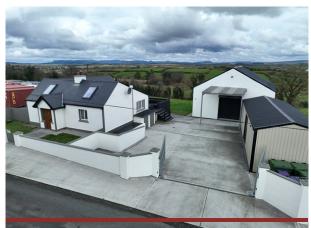

## Cams, Ballymote Co. Sligo F56 XH95, Ballymote, sligo

["For Sale"] | €279,000 BER C3 🚔 3 Bedroom

Block built garage with rollarcess measuring 10m x/10hadded garage measures roller door and fully insula field ctric gates to the entrant with office and storage. x 12.3m with electric door and pedestrian non drip roof and sides. with intercom service.

## **Property Description**

Presenting this charming, extended and tastefully decorated traditional style cottage complete with mature gardens, outbuildings, plenty of parking which is located close to Castlebaldwin and Ballymote. On an elevated site this gated property with intercom system is situated on a picturesque country road overlooking the landscape. Accommodation comprises of a bright and spacious open plan living, kitchen and dining area which has direct access to a generous patio area, three bedrooms and a family bathroom. With a car port to the front the garage accommodates ample ground floor storage and a first floor office. The N4/N17 are also easily accessible. A unique property that must be seen in order to be fully appreciated!