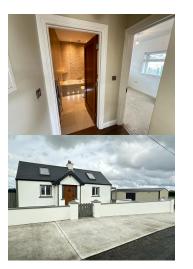

## **Property Description**

Presenting this charming, extended and tastefully decorated traditional style cottage complete with mature gardens, outbuildings, plenty of parking which is located close to Castlebaldwin and Ballymote. On an elevated site this gated property with intercom system is situated on a picturesque country road overlooking the landscape. Accommodation comprises of a bright and spacious open plan living, kitchen and dining area which has direct access to a generous patio area, three bedrooms and a family bathroom. With a car port to the front the garage accommodates ample ground floor storage and a first floor office. The N4/N17 are also easily accessible. A unique property that must be seen in order to be fully appreciated!

Entrance hall: 1.9m x 2.3m With ceramic tiled flooring.

Living area: 4.0m x 7.1m With timber flooring and solid fuel stove with back boiler.

Kitchen dining area: 3.5m x 5.6m Spacious and bright with fitted kitchen units, built in appliances, walnut timber flooring, with direct access to spacious decked area perfect for alfresco dining.