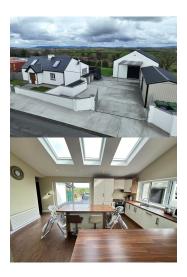

## **Property Description**

Presenting this charming, extended and tastefully decorated traditional style cottage complete with mature gardens, outbuildings, plenty of parking which is located close to Castlebaldwin and Ballymote. On an elevated site this gated property with intercom system is situated on a picturesque country road overlooking the landscape. Accommodation comprises of a bright and spacious open plan living, kitchen and dining area which has direct access to a generous patio area, three bedrooms and a family bathroom. With a car port to the front the garage accommodates ample ground floor storage and a first floor office. The N4/N17 are also easily accessible. A unique property that must be seen in order to be fully appreciated!

Entrance hall: 1.9m x 2.3m With ceramic tiled flooring.

Living area: 4.0m x 7.1m With timber flooring and solid fuel stove with back boiler.

Kitchen dining area: 3.5m x 5.6m Spacious and bright with fitted kitchen units, built in appliances, walnut timber flooring, with direct access to spacious decked area perfect for alfresco dining.