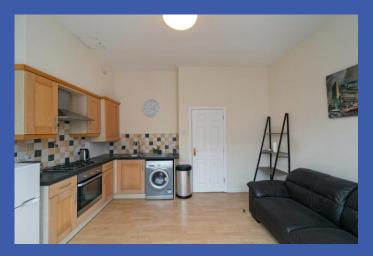

## **PROPERTY COMPRISES**

Secured communal front door to communal entrance hall. Front door to entrance hall.

ENTRANCE HALL Laminate wood effect floor.

LOUNGE WITH DINING AREA OPEN PLAN TO FITTED KITCHEN 16' 7" x 13' 9" (5.05m x 4.19m) (overall) Range of high and low level units, work surfaces, single drainer stainless steel sink unit with mixer tap, 4 ring gas hob with electric oven under and extractor fan over, plumbed for washing machine, space for fridge/freezer, part tiled walls, laminate wood effect floor, bay window, concealed gas fired boiler.