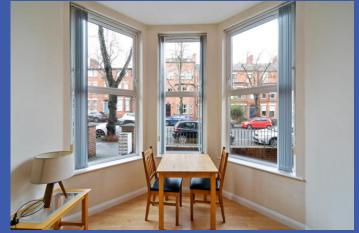

## **PROPERTY COMPRISES**

Secured communal front door to communal entrance hall. Front door to entrance hall.

ENTRANCE HALL Laminate wood effect floor.

LOUNGE WITH DINING AREA OPEN PLAN TO FITTED KITCHEN 16' 7" x 13' 9" (5.05m x 4.19m) (overall) Range of high and low level units, work surfaces, single drainer stainless steel sink unit with mixer tap, 4 ring gas hob with electric oven under and extractor fan over, plumbed for washing machine, space for fridge/freezer, part tiled walls, laminate wood effect floor, bay window, concealed gas fired boiler.