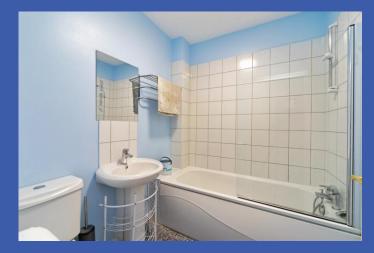

**BATHROOM** White suite comprising panelled bath with splash tiling, mixer taps and shower attachment, pedestal wash hand basin with splash tiling, low flush WC, tiled floor, extractor fan.

BEDROOM 10' 0" x 9' 9" (3.05m x 2.97m) Laminate wood effect floor.