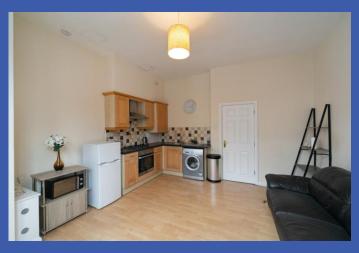

## APT 1, 97 EGLANTINE AVENUE, MALONE ROAD, BT9 6EX

- Superb Ground Floor Apartment in an Exclusive Development
- Bright & Spacious Lounge with Dining Area
- Open Plan Kitchen with Appliances
- 1 Double Bedroom
- Bathroom with White Suite
- Immaculate Presentation Throughout
- Gas Central Heating/uPVC Double Glazed Windows
- Extremely Convenient to a Range of Amenities
- Convenient to Local Amenities Including Shops & Public Transport
- Close to Queens University & Belfast Hospitals/Ideal Investment Opportunity

This extremely well presented ground floor apartment is situated within a modern apartment development in a prime location just off Lisburn & Malone Roads.

The property is extremely well presented and offers bright accommodation with a lounge open plan to kitchen, a double bedroom and a bathroom with white suite.

## **PROPERTY COMPRISES**

Secured communal front door to communal entrance hall. Front door to entrance hall.

ENTRANCE HALL Laminate wood effect floor.

LOUNGE WITH DINING AREA OPEN PLAN TO FITTED KITCHEN 16' 7" x 13' 9" (5.05m x 4.19m) (overall) Range of high and low level units, work surfaces, single drainer stainless steel sink unit with mixer tap, 4 ring gas hob with electric oven under and extractor fan over, plumbed for washing machine, space for fridge/freezer, part tiled walls, laminate wood effect floor, bay window, concealed gas fired boiler.