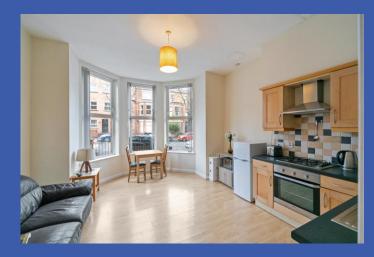

This extremely well presented ground floor apartment is situated within a modern apartment development in a prime location just off Lisburn & Malone Roads.

The property is extremely well presented and offers bright accommodation with a lounge open plan to kitchen, a double bedroom and a bathroom with white suite.

## **PROPERTY COMPRISES**

Secured communal front door to communal entrance hall. Front door to entrance hall.

ENTRANCE HALL Laminate wood effect floor.

LOUNGE WITH DINING AREA OPEN PLAN TO FITTED KITCHEN 16' 7" x 13' 9" (5.05m x 4.19m) (overall) Range of high and low level units, work surfaces, single drainer stainless steel sink unit with mixer tap, 4 ring gas hob with electric oven under and extractor fan over, plumbed for washing machine, space for fridge/freezer, part tiled walls, laminate wood effect floor, bay window, concealed gas fired boiler.