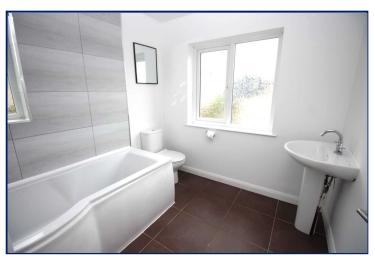

#### Bathroom

White suite comprising panelled bath with shower attachment, pedestal wash hand basin and low flush wc. Part tiled walls and tiled floor. Heated towel rail.