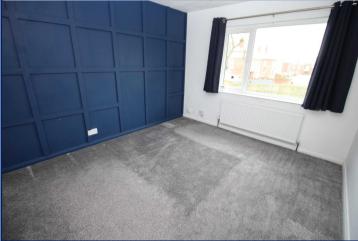

## Bedroom 1

11'4" x 10'2" (3.45m x 3.1m) Laminate wooden floor. Storage cupboard.

#### Bedroom 2

11'3" x 11' (3.43m x 3.35m)

#### Bedroom 3

8'3" x 8' (2.51m x 2.44m) Laminate wooden floor.