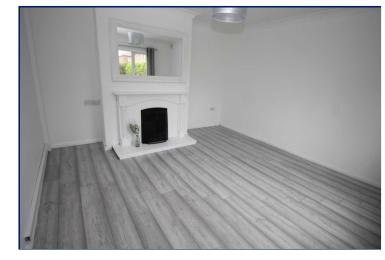

## Lounge

13'1" x 12'7" (4m x 3.84m)

Carved wood surround fireplace incorporating an open fire. Laminate wooden floor.