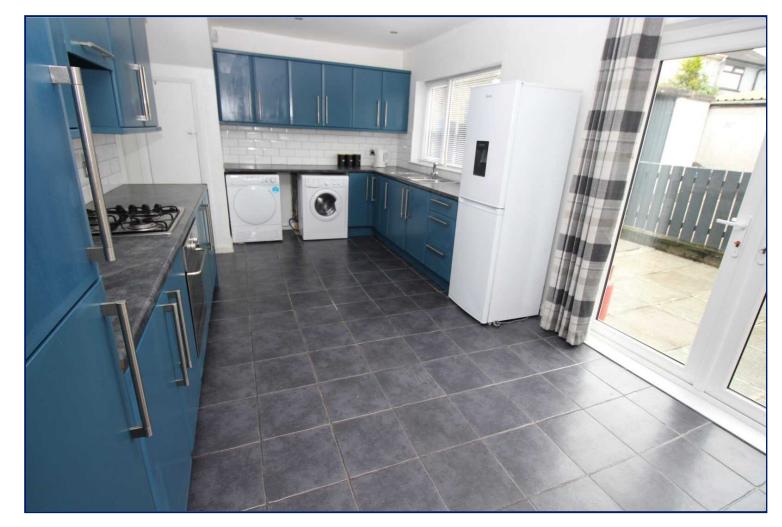

# Kitchen/Dining Area

19' x 10'1" (5.8m x 3.07m)

Excellent range of fitted high and low level units. Built in gas hob and electric oven. One and a half bowl stainless steel sink unit with mixer tap. Free standing fridge/freezer, washing machine and tumble dryer. Spotlights. Part tiled walls. PVC double glazed French doors to rear garden.