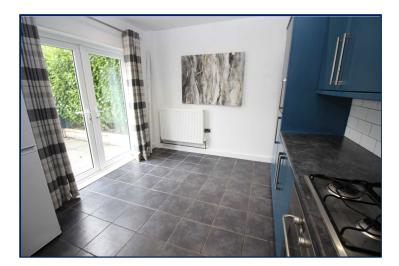

# Kitchen/Dining Area

19' x 10'1" (5.8m x 3.07m)

Excellent range of fitted high and low level units. Built in gas hob and electric oven. One and a half bowl stainless steel sink unit with mixer tap. Free standing fridge/freezer, washing machine and tumble dryer. Spotlights. Part tiled walls. PVC double glazed French doors to rear garden.