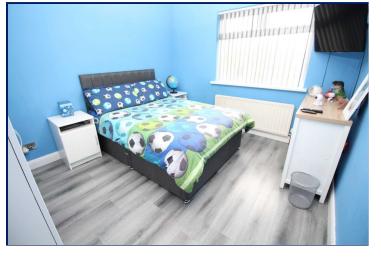

### Bedroom 1

12' x 11'3" (3.66m x 3.43m) Laminate wooden floor. Built in storage cupboard.

# Bedroom 2

### Bedroom 2

11'3" x 9'9" (3.43m x 2.97m) Laminate wooden floor.