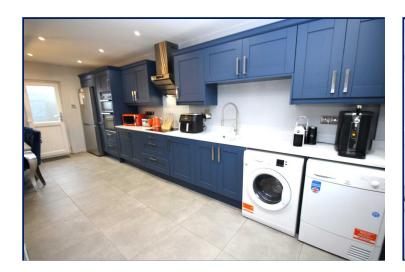

# Kitchen/Dining Area

20'8" x 11'2" (6.3m x 3.4m)

Modern range of fitted high and low level units. Corian worktop. Sink unit with drainer and mixer tap. Built in hob and oven. Extractor fan. Eye level double oven. Spotlights. PVC double glazed back door. Understair storage.