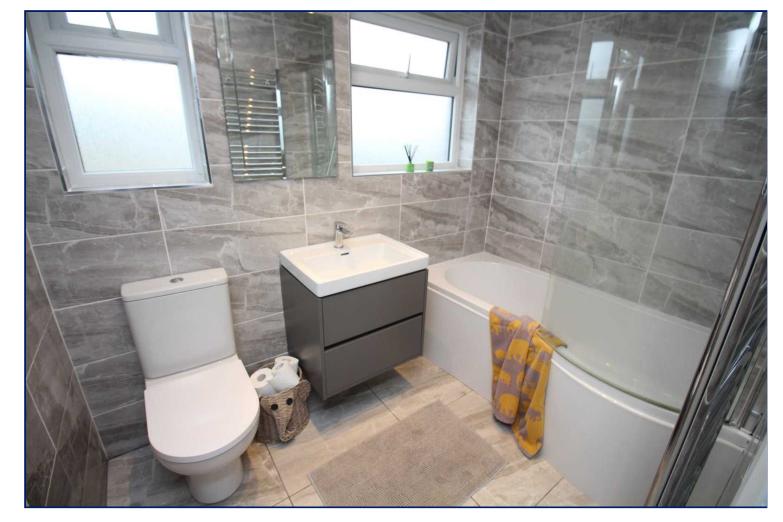

#### **Bathroom**

Contemporary white suite comprising panelled bath with wall mounted rain head shower and shower attachment, WC and wall hung sink unit. Tiled walls and floor. PVC ceiling panelling with spotlights.