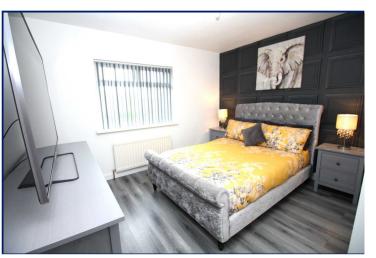

### Bedroom 1

12' x 11'3" (3.66m x 3.43m) Laminate wooden floor. Built in storage cupboard.