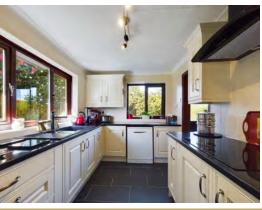

Step inside to discover a modern kitchen, seamlessly integrated into an open-plan living and dining area, offering a delightful space to gather and create lasting memories with loved ones. Adjacent to the main living space, a well-appointed conservatory invites relaxation and contemplation, bathing the interior in natural light and providing a serene sanctuary to unwind.