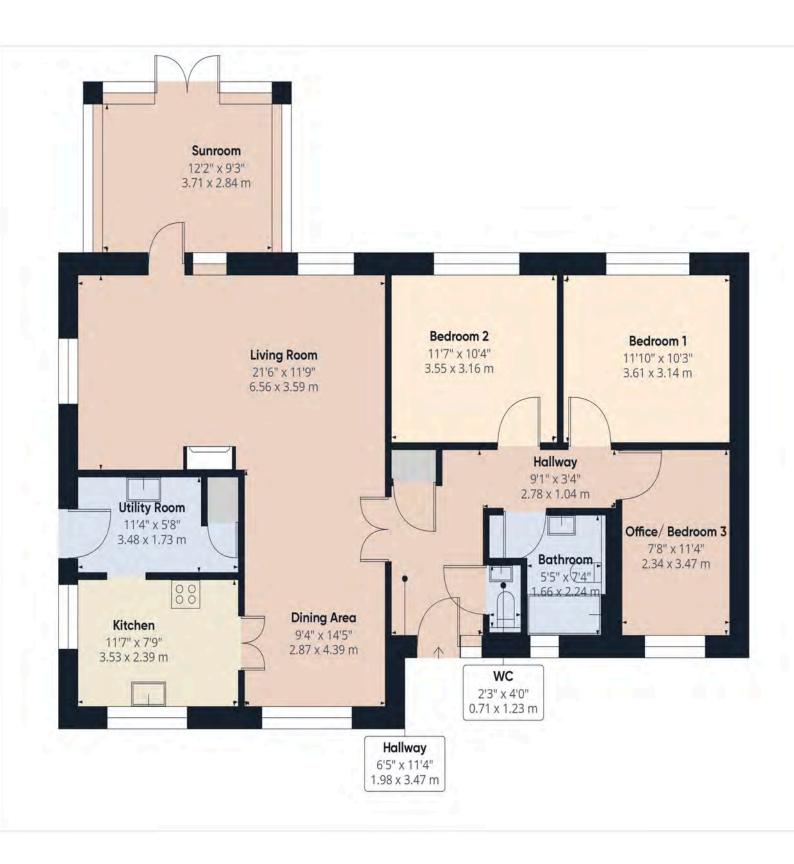

### Namboor, Tremail, Camelford

Nestled amidst the captivating landscapes between Davidstow and the vast expanse of Bodmin Moor lies this meticulously finished detached bungalow.

- Impressive Detached Bungalow
- Family Bathroom & Seperate W/C
- Stunning Views of Surrounding Countryside
- Spacious Open Plan Living and Dining Room
- Practical Utility Room
- Private Surrounding Gardens
- Off-Road Parking and Garage
- Councl Banding- D
- EPC E

Nestled amidst the captivating landscapes between Davidstow and the vast expanse of Bodmin Moor lies this meticulously finished detached bungalow. Welcoming you with its modern allure, this home presents a harmonious blend of comfort and style.

Step inside to discover a modern kitchen, seamlessly integrated into an open-plan living and dining area, offering a delightful space to gather and create lasting memories with loved ones. Adjacent to the main living space, a well-appointed conservatory invites relaxation and contemplation, bathing the interior in natural light and providing a serene sanctuary to unwind.

The accommodation continues to impress with three generously proportioned bedrooms, each offering a peaceful retreat for rest and rejuvenation. A contemporary bathroom adds a touch of luxury to your daily life.

Beyond the living quarters, practical amenities abound, including a utility room and garage, offering convenience and storage solutions tailored to modern living. Outside, meticulously kept gardens envelop the property, creating a picturesque backdrop for outdoor enjoyment and leisure.