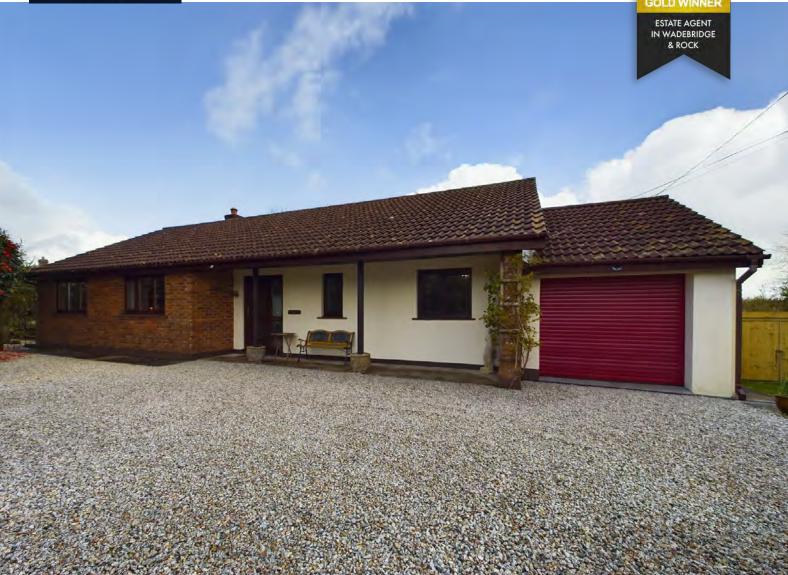

### Namboor, Tremail, Camelford

Nestled amidst the captivating landscapes between Davidstow and the vast expanse of Bodmin Moor lies this meticulously finished detached bungalow.

- Impressive Detached Bungalow
- Family Bathroom & Seperate W/C
- Stunning Views of Surrounding Countryside
- Spacious Open Plan Living and Dining Room
- Practical Utility Room
- Private Surrounding Gardens
- Off-Road Parking and Garage
- Councl Banding- D
- EPC E

Nestled amidst the captivating landscapes between Davidstow and the vast expanse of Bodmin Moor lies this meticulously finished detached bungalow. Welcoming you with its modern allure, this home presents a harmonious blend of comfort and style.