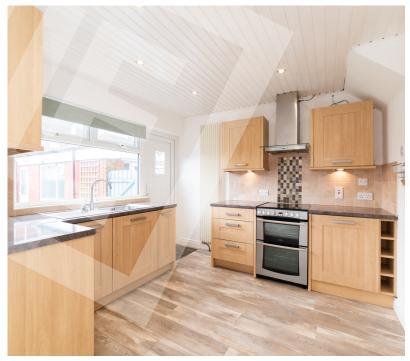

### Key Features

- Well Presented Semi Detached Villa In A Prime Location With Easy Access To Comber Town Centre And Commuting Routes For Dundonald And Belfast
- Practical Well Planned Accommodation Offering Lounge And Three Bedrooms
- Modern Well Fitted Kitchen Open Plan To Dining Room
- · Deluxe Bathroom With Modern White Suite
- Double Glazed Windows In PVC Frames
- Gas Fired Central Heating
- Detached Garage Converted Into Home Office Or Playroom (Could Be Reconverted If Required)
- · Fully Enclosed Rear Garden