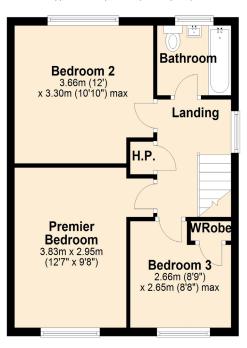

### Floor Plans

#### First Floor

Approx. 41.4 sq. metres (445.8 sq. feet)

Total area: approx. 81.4 sq. metres (876.1 sq. feet)

We endeavour to make our sales details accurate and reliable, however they should not be relied on as statements or representations of fact and they do not constitute any part of an offer or contract. The reseller does not make any representation or give any warranty in relation to the property and we have no authority to do so on behalf of the seller. Any information given by us in these sales details or otherwise is given without responsibility on our part. Services, fitting, and equipment referred to in the sales details have not been tested (unless otherwise stated) and no warranty can be given as to their condition. We strongly recommend that all information, which we provide, about the property is verified by yourself or your advisers. Site plans on brochures are not drawn to scale, however we are happy to provide scale drawings from our office. Artist's impressions are for illustrative purposes only. All details including materials, finishes etc. should be clarified with the agents prior to booking.