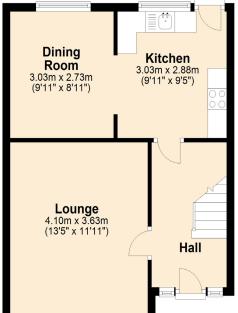

### Floor Plans

## Ground Floor Approx. 40.0 sq. metres (430.3 sq. feet)

### Approx. 40.0 sq. metres (430.3 sq. feet)