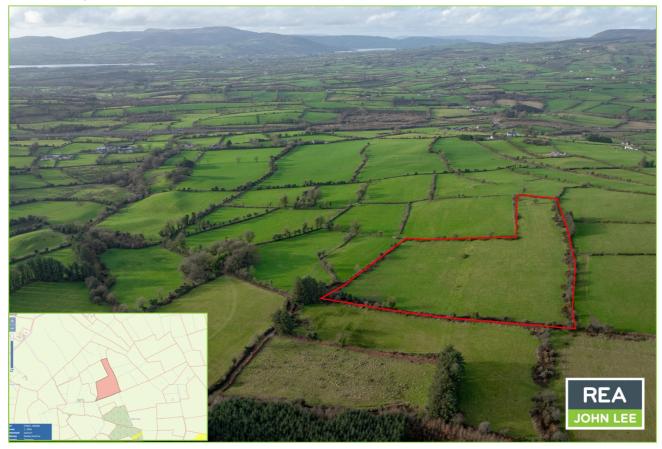

#### Description

**Top Class Agricultural Holding extending to Circa** 3.11 ha. (c. 7.6 acres) The lands are contained in one block and have access onto the public road. This is a highly fertile holding that is suitable for all farming practices. To be offered for sale on Wed. 24th April @ 3pm in our offices Main Street, Newport. Solicitor: Mark Hassett, James O'Brien & Co., 30 Castle Street, Nenagh, Co. Tipperary. Full Details from the agent.

#### Directions

The lands are situated approx. 6.9km from Newport. Just outside Ballinahinch village. Sat Nav Co. Ord: 52.77235, -8.36346.

Price €POA