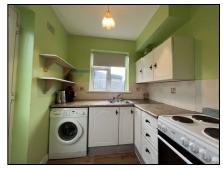

#### Kitchen 1.89m (6'2") x 2.02m (6'8")

Fitted units at eye and floor level, stainless steel sink unit, plumbed for washing machine, electric cooker, Vinyl flooring, aluminium door,