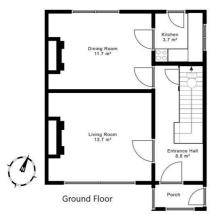

# 5 Glenagad Drive, Old Bridge, Clonmel E91 XT25

Brought to the market by PF Quirke & Co., Ltd is an attractive 3 bedroom, semi-detached residence in a popular location within walking distance of Town centre close to all amenities. The property offers the following accommodation: ground floor - entrance porch, hallway, sitting room, dining room, kitchen, guest w/c. First floor - 3 bedrooms and a bathroom. PVC windows and gas fired central heating. The property is in a cul-de-sac location and has been well maintained by the owners and is in good decorative order throughout. Early inspection recommended.

### Porch 1.75m (5'9") x 1.05m (3'5")

White aluminium double glazed front door, 2 PVC side windows, tiled floor, panelled glass inner door leading to hallway.

Entrance Hall 1m (3'3") x 4.78m (15'8") Solid pine timber flooring.

Guest W/C 0.08m (3") x 1.08m (3'7")

Sitting Room 4.12m (13'6") x 3.65m (12'0") Solid pine timber flooring.

Dining Room 4.09m (13'5") x 3.15m (10'4") Hotpress, fitted cabinet, solid pine timber flooring, fitted coal affect gas fire.

#### Kitchen 1.89m (6'2") x 2.02m (6'8")

Fitted units at eye and floor level, stainless steel sink unit, plumbed for washing machine, electric cooker, Vinyl flooring, aluminium door,