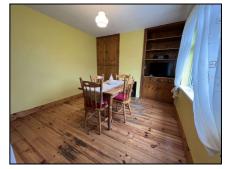

Guest W/C 0.08m (3") x 1.08m (3'7")

Sitting Room 4.12m (13'6") x 3.65m (12'0") Solid pine timber flooring.

Dining Room 4.09m (13'5") x 3.15m (10'4") Hotpress, fitted cabinet, solid pine timber flooring, fitted coal affect gas fire.