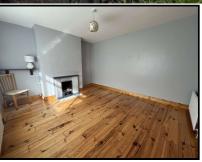

Guest W/C 0.08m (3") x 1.08m (3'7")

Sitting Room 4.12m (13'6") x 3.65m (12'0") Solid pine timber flooring.

Dining Room 4.09m (13'5") x 3.15m (10'4") Hotpress, fitted cabinet, solid pine timber flooring, fitted coal affect gas fire.