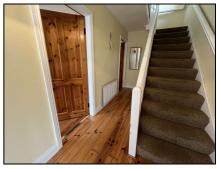

### Porch 1.75m (5'9") x 1.05m (3'5")

White aluminium double glazed front door, 2 PVC side windows, tiled floor, panelled glass inner door leading to hallway.

Entrance Hall 1m (3'3") x 4.78m (15'8") Solid pine timber flooring.

#### Upstairs Landing 2.04m (6'8") x 2.26m (7'5")