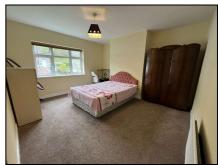

#### Bathroom 1.07m (3'6") x 2m (6'7")

Double tray electric shower and cubicle, mirror, shaving light, tiled floor, shower area tiled, heated towel rail and electric wall heater.

Bedroom 1 3.88m (12'9") x 2.08m (6'10") Carpet.

Bedroom 2 3.65m (12'0") x 4.08m (13'5") Carpet.

Bedroom 3 2.09m (6'10") x 2.41m (7'11") Carpet, fitted wardrobe.