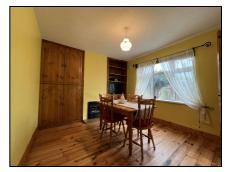

Guest W/C 0.08m (3") x 1.08m (3'7")

Sitting Room 4.12m (13'6") x 3.65m (12'0") Solid pine timber flooring.

Dining Room 4.09m (13'5") x 3.15m (10'4") Hotpress, fitted cabinet, solid pine timber flooring, fitted coal affect gas fire.