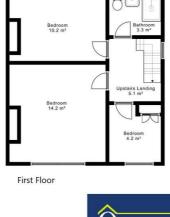

#### Upstairs Landing 2.04m (6'8") x 2.26m (7'5")

#### Bathroom 1.07m (3'6") x 2m (6'7")

Double tray electric shower and cubicle, mirror, shaving light, tiled floor, shower area tiled, heated towel rail and electric wall heater.

Bedroom 1 3.88m (12'9") x 2.08m (6'10") Carpet.

Bedroom 2 3.65m (12'0") x 4.08m (13'5") Carpet.

Bedroom 3 2.09m (6'10") x 2.41m (7'11") Carpet, fitted wardrobe.