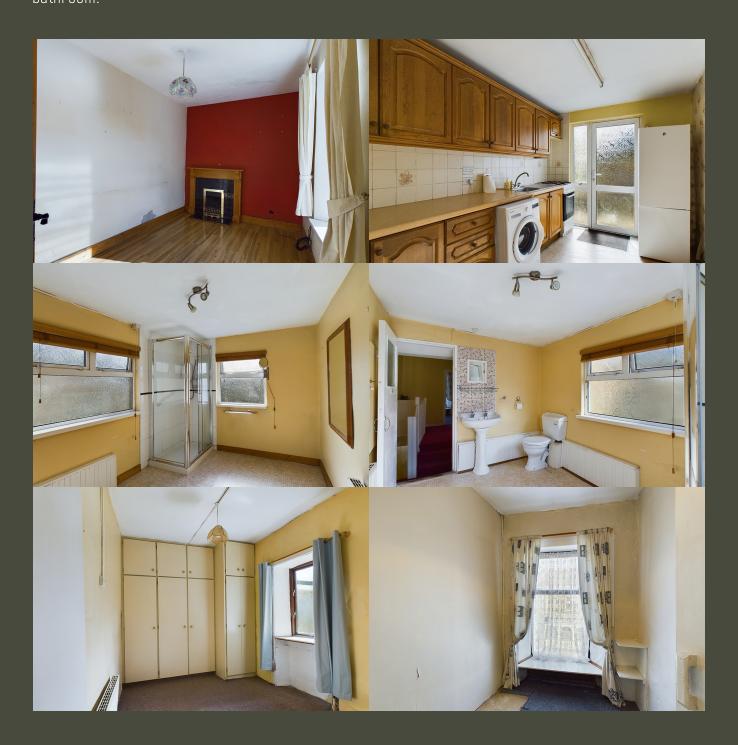

The accommodation includes entrance hall, living room, sitting room, kitchen, 3 bedrooms and bathroom.

## **Ground Floor:**

Entrance Hall:  $5.94 \text{m} \times 1.29 \text{m}$  (19' 6"  $\times$  4' 3") Laminate flooring.

Living Room: 3.04m x 3.55m (10' 0" x 11' 8") Laminate flooring.

Sitting Room:  $2.46m \times 3.56m$  (8' 1"  $\times$  11' 8") Laminate flooring and fireplace.

Kitchen: 3.51m x 2.37m (11' 6" x 7' 9") Built in units.

## First Floor:

Bedroom 1: 3.17m x 2.79m (10' 5" x 9' 2") Carpet and built in wardrobes.

Bedroom 2: 2.42m x 3.34m (7' 11" x 10' 11") Carpet and built in wardrobes.

Bedroom 3: 2.08m x 1.87m (6' 10" x 6' 2") Carpet.

Bathroom:  $3.54 \text{m} \times 2.39 \text{m}$  (11' 7"  $\times$  7' 10") Shower unit, we and wash hand basin.