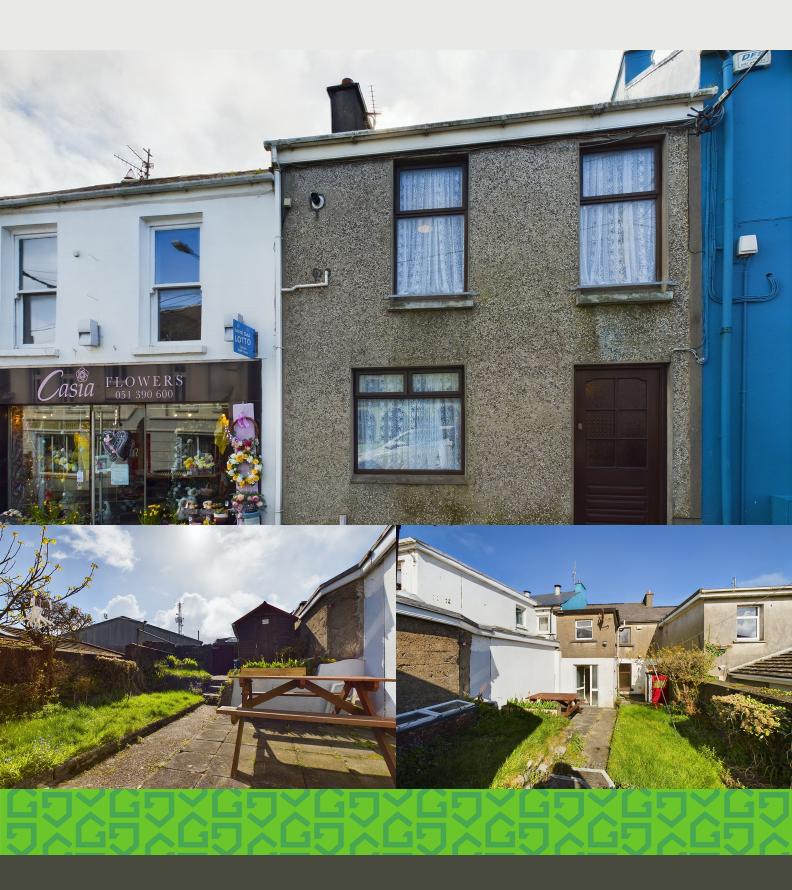

Located in the vibrant heart of Tramore town and only a short 5-minute stroll to Tramore Beach, this delightful two-story terraced home is perfectly positioned near top local attractions like the Vee Café, Seagull Bakery, the peaceful Japanese Gardens, and the historic Doneraile. With a variety of leisure options at your doorstep, this property presents a perfect blend of tranquil seaside charm and the lively atmosphere of town living, making it an excellent option for first-time homebuyers or investors. It's ideally situated near an array of shops, schools, and the stunning, newly pedestrianised central plaza, providing residents with the best of both worlds. The home also features a beautiful southfacing garden and patio area, accessible from the rear, adding to its allure and providing a serene outdoor space.

The accommodation includes entrance hall, living room, sitting room, kitchen, 3 bedrooms and bathroom.

## Outside & Services:

Features: Centrally located in the heart of Tramore's vibrant town centre.

5 minute walk to the beach.

Gas fired central heating.

Single glazed teak windows.

South facing garden and patio to the rear which is accessible from the rear.