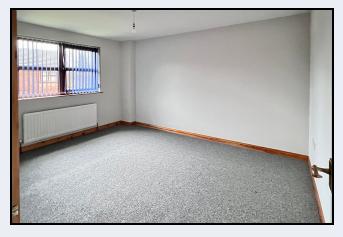

#### Lounge

14' 11" x 11' 0" (4.55m x 3.35m) Modern beech effect fireplece with black granite inset and hearth, laminate floor, double doors to kitchen/dining