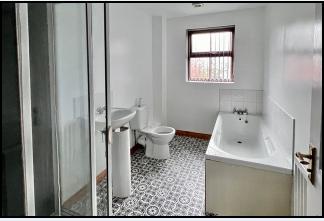

## Bathroom

10' 4" x 6' 4" (3.15m x 1.93m) White suite comprising panelled bath, corner shower cubicle, wash hand basin & w.c., partial wall tiling