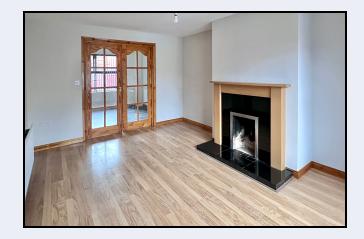

#### Lounge

14' 11" x 11' 0" (4.55m x 3.35m) Modern beech effect fireplece with black granite inset and hearth, laminate floor, double doors to kitchen/dining