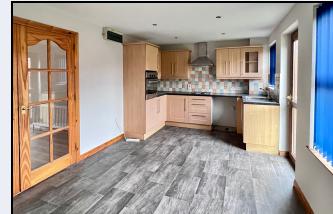

## Kitchen / dining

17' 10" x 10' 3" (5.44m x 3.12m) Beech effect shaker style kitchen comprising high and low level units with stainless steel sink, plumbed for washing machine, built-in oven & hob, stainless steel extractor fan, partially tiled walls, open plan dining room