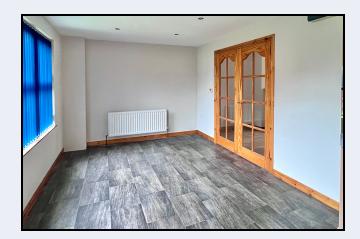

### **Entrance hall**

11' 10" x 6' 4" (3.61m x 1.93m) Fully glazed PVC front door, pine balustrade staircase, laminate floor

#### Lounge

14' 11" x 11' 0" (4.55m x 3.35m) Modern beech effect fireplece with black granite inset and hearth, laminate floor, double doors to kitchen/dining