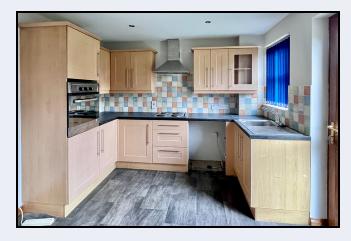

## Kitchen / dining

17' 10" x 10' 3" (5.44m x 3.12m) Beech effect shaker style kitchen comprising high and low level units with stainless steel sink, plumbed for washing machine, built-in oven & hob, stainless steel extractor fan, partially tiled walls, open plan dining room