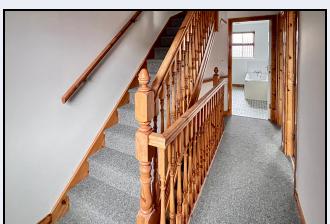

### **Entrance hall**

11' 10" x 6' 4" (3.61m x 1.93m) Fully glazed PVC front door, pine balustrade staircase, laminate floor

## Landing 1

14' 10" x 6' 4" (4.52m x 1.93m)