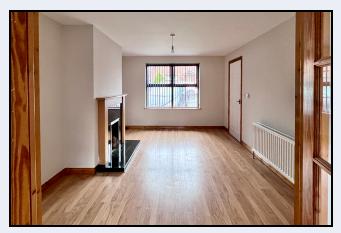

#### Lounge

14' 11" x 11' 0" (4.55m x 3.35m) Modern beech effect fireplece with black granite inset and hearth, laminate floor, double doors to kitchen/dining