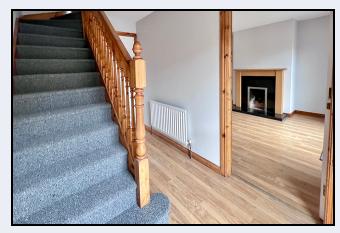

## Landing 1

14' 10" x 6' 4" (4.52m x 1.93m)

#### Landing 2

4' 6" x 3' 2" (1.37m x 0.97m) Walk-in hotpress/storage cupboard