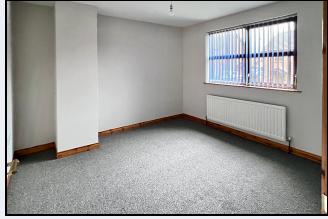

## Bedroom 1

14' 11" x 11' 1" (4.55m x 3.38m)

## Bedroom 2

11' 3" x 11' 1" (3.43m x 3.38m)