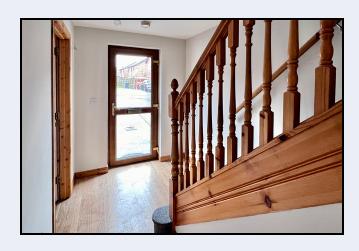

### **Entrance hall**

11' 10" x 6' 4" (3.61m x 1.93m) Fully glazed PVC front door, pine balustrade staircase, laminate floor