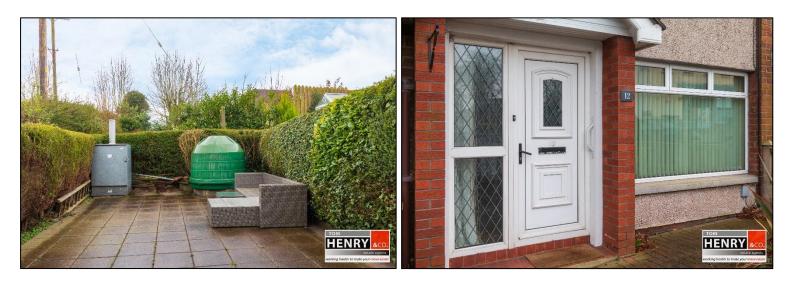

#### **OUTSIDE:**

ENCLOSED PAVIA AREA TO FRONT.

ENCLOSED PAVED AREA TO REAR. WATER TAP. OIL FIRED BURNER. OIL TANK.

GARAGE: WITH ROLL-UP DOOR.