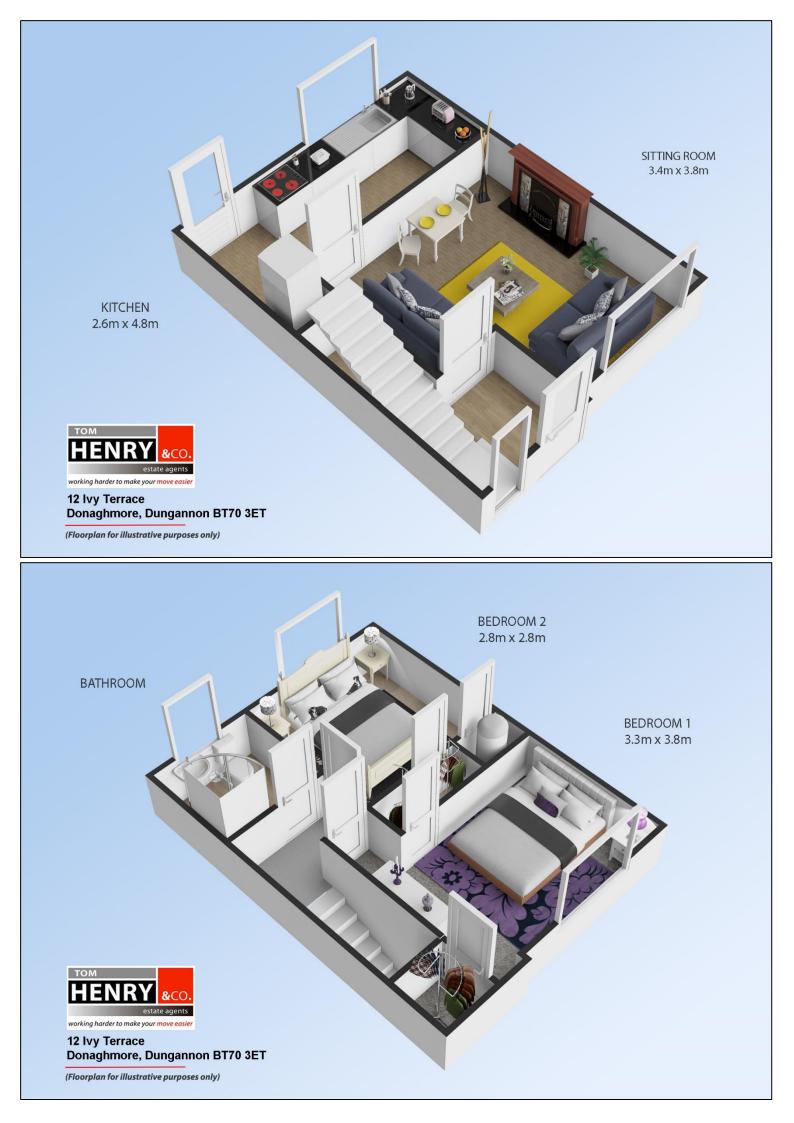

BUILT-IN STORAGE CUPBOARD.



BEDROOM 2: TO REAR. CARPET TO FLOOR. BUILT-IN STORAGE CUPBOARD.

HOTPRESS:



#### SHOWER ROOM: TILED ELECTRIC SHOWER. SINK. TOILET. P.V.C. PANELLING TO WALLS. LINO TO FLOOR. X-FAN.



#### **OUTSIDE:**

ENCLOSED PAVIA AREA TO FRONT.

ENCLOSED PAVED AREA TO REAR. WATER TAP. OIL FIRED BURNER. OIL TANK.

GARAGE: WITH ROLL-UP DOOR.

#### FLOORPLANS FOR I.D. PURPOSES ONLY.





### Thinking of selling or renting your home?



#### Want to know what your property is worth?

- > Free no obligation pre sale/ pre let valuation.
- > Market leading sales record.
- > Competitive sales & rental rates.
- > RICS member firm.
- > Professional & efficient service.
- > Over **100 years** local combined experience.

SALES / LETTINGS / MANAGEMENT / VALUATIONS / MORTGAGE ADVICE



#### N.B.

Tom Henry & Company Limited gives notice to anyone who may read these particulars as follows. These particulars do not constitute any part of an offer or contract. Any intending purchasers or lessees must satisfy themselves by inspection or otherwise to the correctness of each of the statements contained in these particulars. We cannot guarantee the accuracy or description of any dimensions, texts or photos which also may be taken by a wide camera lens or enhanced by photo shop All dimensions may be taken to the nearest 0.5m. Descriptions of the property are inevitably subjective and the descriptions contained herein are given in good faith as an opinion and not by way of statement of fact. Tom Henry & Co. have not tested any equipment, apparatus, fittings or services and cann