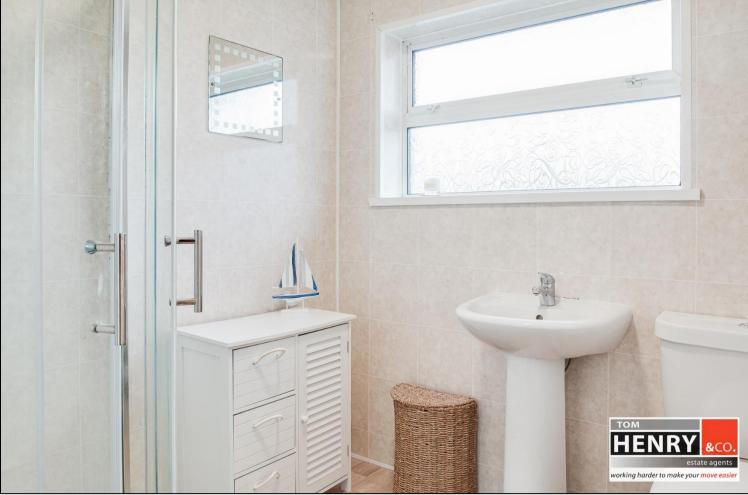

#### SHOWER ROOM: TILED ELECTRIC SHOWER. SINK. TOILET. P.V.C. PANELLING TO WALLS. LINO TO FLOOR. X-FAN.