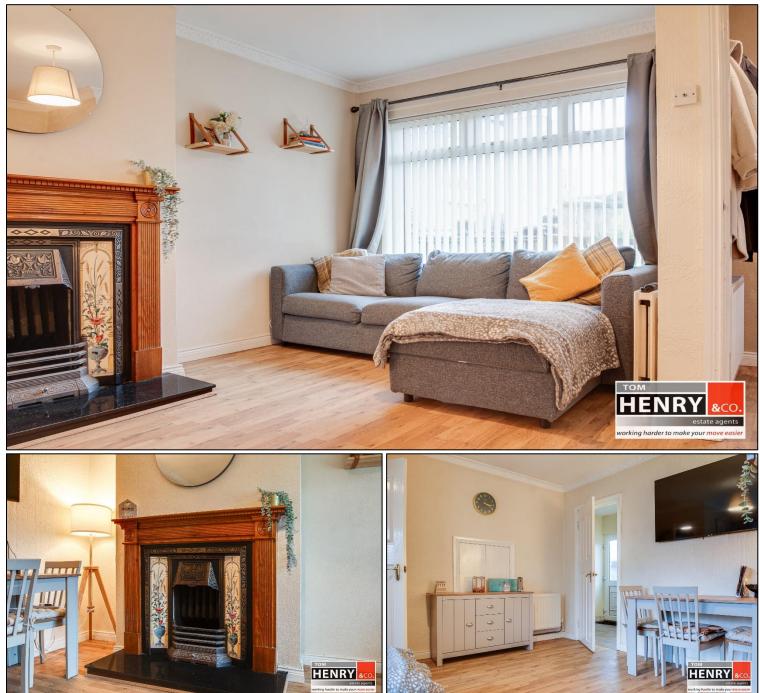

#### ENTRANCE HALL:

P.V.C. EXTERNAL DOOR WITH LEADED GLAZED PANEL & SIDE PANELS. PRE-FINISHED FLOOR. STAIRS WITH CARPET TO FIRST FLOOR.

SITTING ROOM:

OPEN FIREPLACE WITH H.O.B.B. COVING TO CEILING. PRE-FINISHED FLOOR. UNDER STAIR STORAGE.