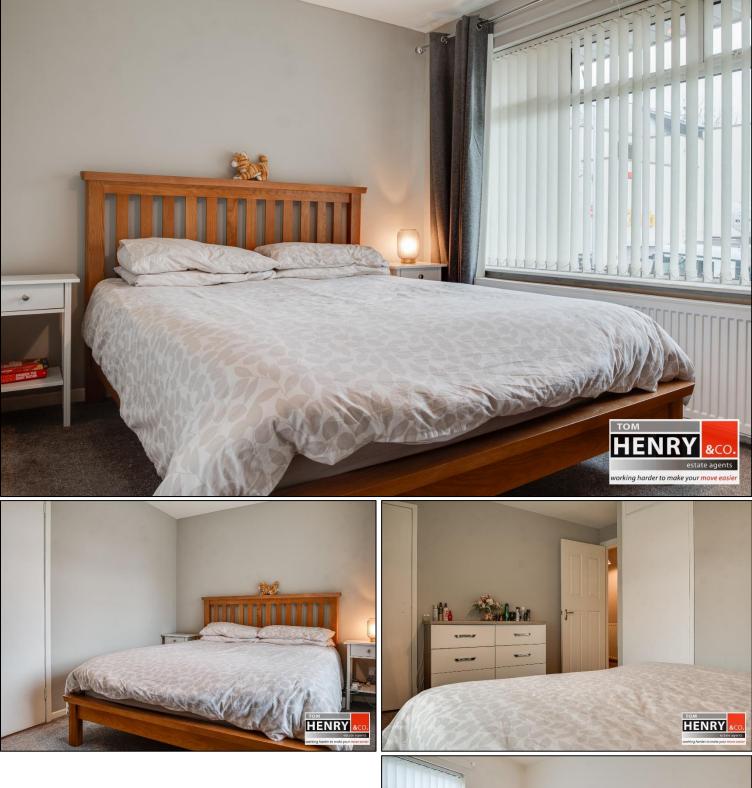

#### BEDROOM 1: TO FRONT. CARPET TO FLOOR. NO. 2 X BUILT-IN STORAGE CUPBOARD.

BEDROOM 2: TO REAR. CARPET TO FLOOR. BUILT-IN STORAGE CUPBOARD.

HOTPRESS: