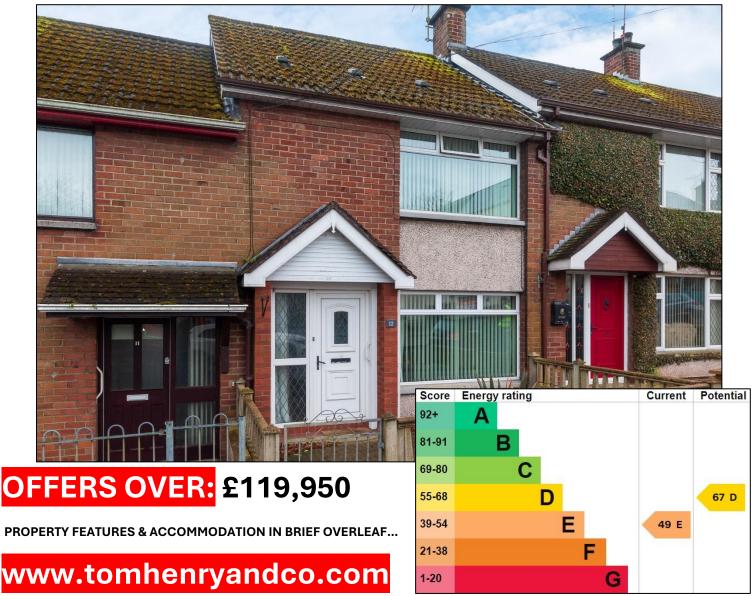

## 'DELIGHTFUL IN DONAGHMORE" – A TIDY VILLAGE PROPERTY WITH GARAGE

TOM HENRY & CO ARE PLEASED TO WELCOME TO THE MARKET THIS IMMACULATE 2 BEDROOM MID-TERRACE VILLAGE PROPERTY MOST CONVENIENTLY LOCATED WITHIN WALKING DISTANCE OF ALL PICTURESQUE & POPULAR DONAGHMORE VILLAGE AMENITIES & FACILITIES. WITH GOOD SCHOOLS, LOCAL SHOPS, A FABULOUS RESTAURANT & TAKEAWAYS LITERALLY ON YOUR DOORSTEP & BENEFITTING FROM CONVENIENT ACCESS TO THE MAIN ROADS NETWORKS FOR COMMUTING TO DUNGANNON OR FURTHER AFIELD THIS PROPERTY IS SURE TO APPEAL TO THOSE SEEKING TO EMBRACE VILLAGE LIVING.

# 12 IVY TERRACE DONAGHMORE DUNGANNON CO. TYRONE BT70 3ET

# **PROPERTY FEATURES:**

- ➤ A WELL-PRESENTED MID-TERRACE PROPERTY.
- > MOST CONVENIENT & SOUGHT-AFTER VILLAGE LOCATION.
- ONLY A STROLL TO SHOPS, FANTASTIC EATERIES, LOCAL SCHOOLS, ETC.
- > MINUTES BY CAR TO DUNGANNON TOWN CENTRE.
- GREAT ACCESS TO THE ROADS NETWORK FOR COMMUTING TO COOKSTOWN, ETC.
- ➢ 2 DOUBLE BEDROOMS.
- SITTING ROOM WITH OPEN FIREPLACE WITH H.O.B.B.
- > TIDY KITCHEN WITH SPACE FOR DINING.
- ▶ P.V.C. DOUBLE GLAZED WINDOWS & EXTERNAL DOORS.
- ➢ OIL FIRED CENTRAL HEATING.
- CLADDING TO FASCIA & SOFFITS.
- ➢ 4 PANEL INTERNAL DOORS.
- NEAT ENCLOSED AREA TO FRONT.
- > ENCLOSED LOW MAINTENANCE GARDEN TO REAR.
- ➤ GARAGE.
- GREAT AS A FIRST HOME, A BUY-TO-LET OR FOR THOSE WISHING TO DOWNSIZE WITH VILLAGE CONVENIENCE.