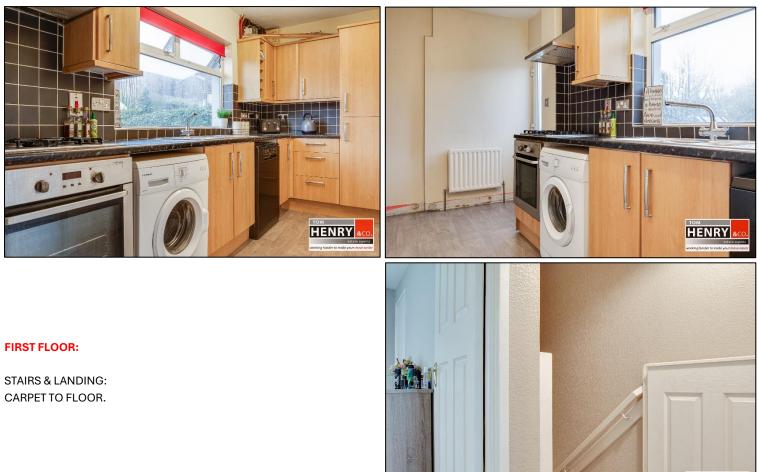

#### KITCHEN / DINING AREA:

FITTED HIGH & LOW LEVEL UNITS. WINE RACKING. S.S. SINK & DRAINER WITH MIXER TAP FITTING. INTEGRATED GAS HOB & ELECTRIC UNDER OVEN WITH X-FAN OVER IN S.S. CANOPY. PLUMBED FOR DISHWASHER. PLUMBED FOR A.W.M. SPACE FOR FRIDGE FREEZER. TILED BETWEEN UNITS. LINO TO FLOOR. P.V.C. REAR EXTERNAL DOOR WITH GLAZED PANEL.