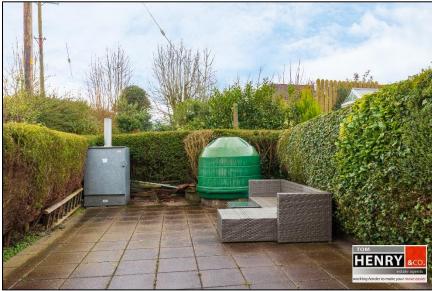

#### **OUTSIDE:**

ENCLOSED PAVIA AREA TO FRONT.

ENCLOSED PAVED AREA TO REAR. WATER TAP. OIL FIRED BURNER. OIL TANK.

GARAGE: WITH ROLL-UP DOOR.