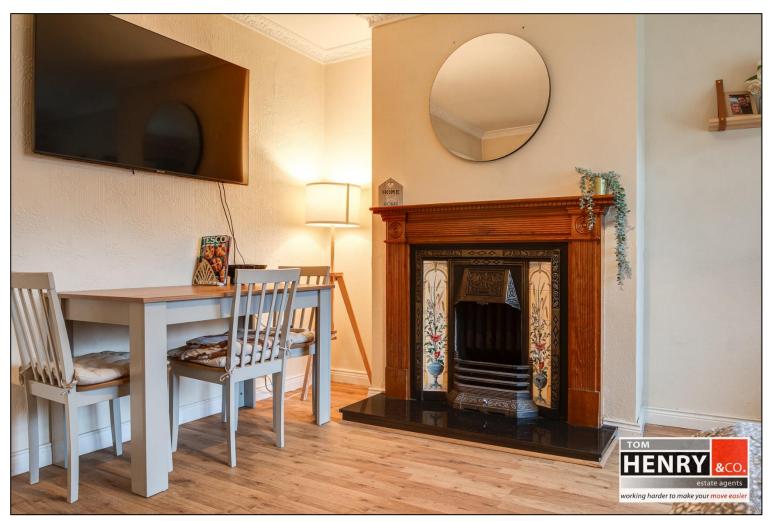

#### ENTRANCE HALL:

P.V.C. EXTERNAL DOOR WITH LEADED GLAZED PANEL & SIDE PANELS. PRE-FINISHED FLOOR. STAIRS WITH CARPET TO FIRST FLOOR.

SITTING ROOM:

OPEN FIREPLACE WITH H.O.B.B. COVING TO CEILING. PRE-FINISHED FLOOR. UNDER STAIR STORAGE.