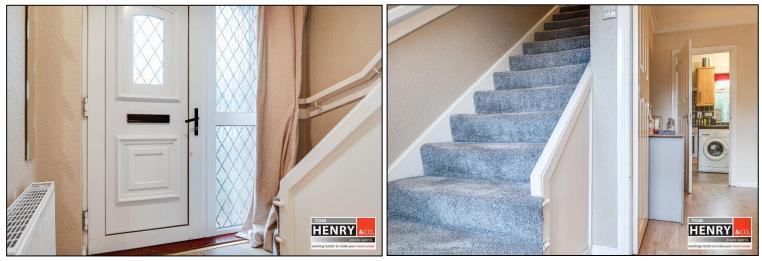

#### ENTRANCE HALL:

P.V.C. EXTERNAL DOOR WITH LEADED GLAZED PANEL & SIDE PANELS. PRE-FINISHED FLOOR. STAIRS WITH CARPET TO FIRST FLOOR.

SITTING ROOM:

OPEN FIREPLACE WITH H.O.B.B. COVING TO CEILING. PRE-FINISHED FLOOR. UNDER STAIR STORAGE.