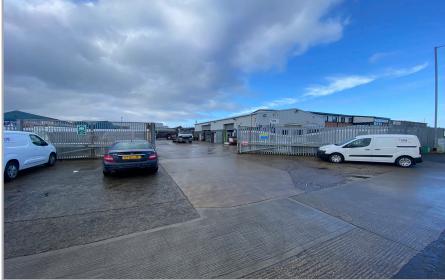

# Description

- 0.4 acre site
- 10% Roof Lights
- Double insulated cladding
- Perimeter Palisade Fencing
- 2 no. roller shutter doors
- Steel portal frame
- Profiled metal cladding
- Mains gas supply

- Office accommodation
- WC and kitchen facilities
- 3 phase power supply
- Eaves height of 4.5m
- Steel fire doors

### Schedule of Accommodation

|                     | Sq Ft | Sq M |
|---------------------|-------|------|
| Warehouse (GIA)     | 3,149 | 292  |
| Office (NIA)        | 249   | 23   |
| Total Internal Area | 3,398 | 315  |