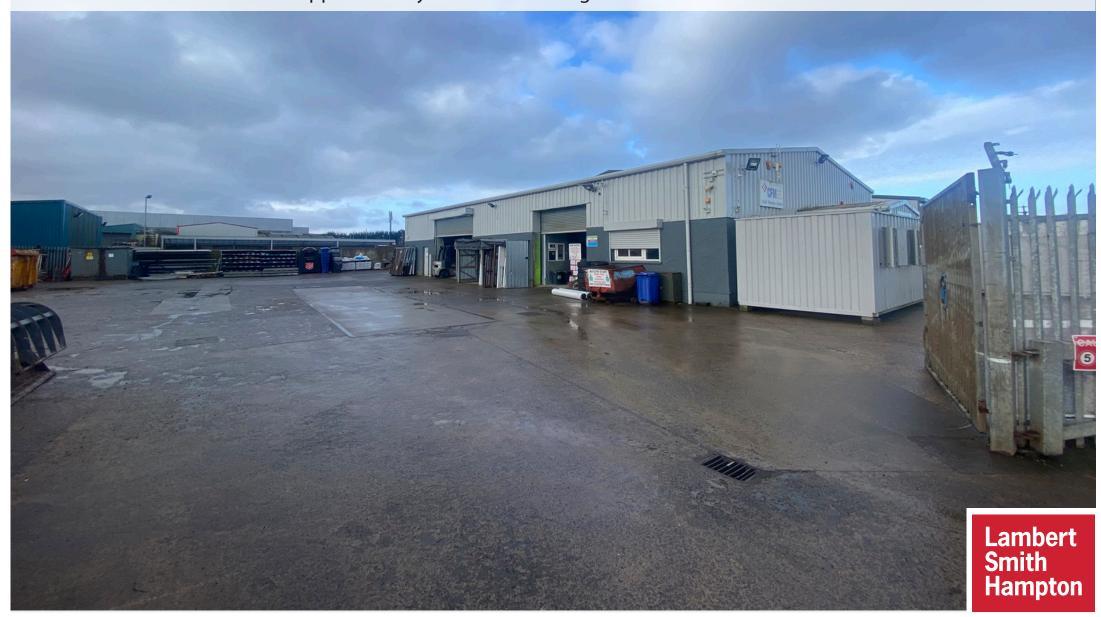

# Description

- 0.4 acre site
- 10% Roof Lights
- Double insulated cladding
- Perimeter Palisade Fencing
- 2 no. roller shutter doors
- Steel portal frame
- Profiled metal cladding
- Mains gas supply

- Office accommodation
- WC and kitchen facilities
- 3 phase power supply
- Eaves height of 4.5m
- Steel fire doors

### Schedule of Accommodation

|                     | Sq Ft | Sq M |
|---------------------|-------|------|
| Warehouse (GIA)     | 3,149 | 292  |
| Office (NIA)        | 249   | 23   |
| Total Internal Area | 3,398 | 315  |