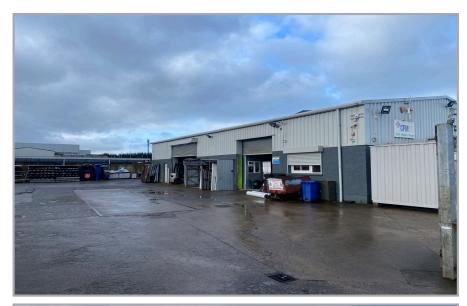

# **Images**

2A Trench Road, Mallusk, BT36 4TY www.lsh.ie

# Description

- 0.4 acre site
- 10% Roof Lights
- Double insulated cladding
- Perimeter Palisade Fencing
- 2 no. roller shutter doors
- Steel portal frame
- Profiled metal cladding
- Mains gas supply

- Office accommodation
- WC and kitchen facilities
- 3 phase power supply
- Eaves height of 4.5m
- Steel fire doors