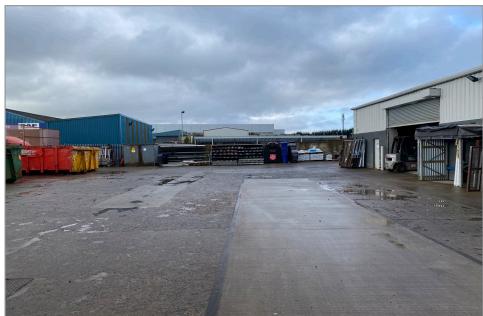

# **Images**

2A Trench Road, Mallusk, BT36 4TY www.lsh.ie

# Description

- 0.4 acre site
- 10% Roof Lights
- Double insulated cladding
- Perimeter Palisade Fencing
- 2 no. roller shutter doors
- Steel portal frame
- Profiled metal cladding
- Mains gas supply

- Office accommodation
- WC and kitchen facilities
- 3 phase power supply
- Eaves height of 4.5m
- Steel fire doors