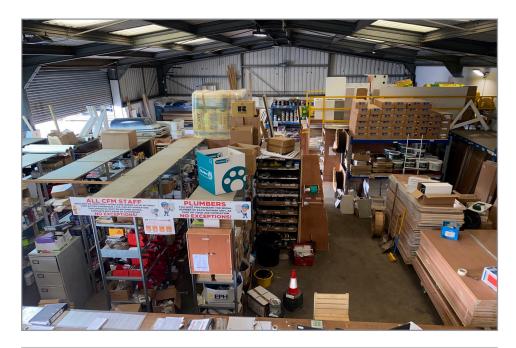

# Description

- 0.4 acre site
- 10% Roof Lights
- Double insulated cladding
- Perimeter Palisade Fencing
- 2 no. roller shutter doors
- Steel portal frame
- Profiled metal cladding
- Mains gas supply

- Office accommodation
- WC and kitchen facilities
- 3 phase power supply
- Eaves height of 4.5m
- Steel fire doors

Note: The unit can be tailored to suit end users requirements.