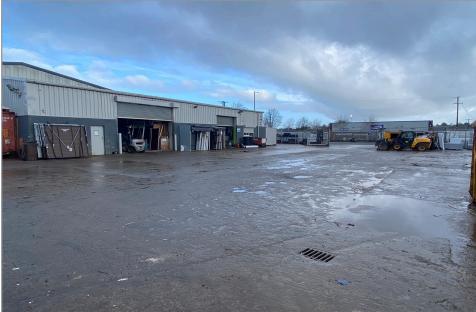

# **Images**

2A Trench Road, Mallusk, BT36 4TY www.lsh.ie

# Description

- 0.4 acre site
- 10% Roof Lights
- Double insulated cladding
- Perimeter Palisade Fencing
- 2 no. roller shutter doors
- Steel portal frame
- Profiled metal cladding
- Mains gas supply

- Office accommodation
- WC and kitchen facilities
- 3 phase power supply
- Eaves height of 4.5m
- Steel fire doors