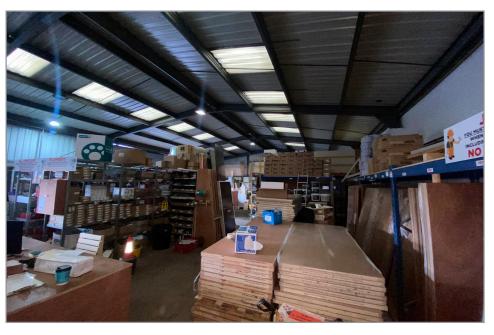

# **Images**

2A Trench Road, Mallusk, BT36 4TY www.lsh.ie

# Description

- 0.4 acre site
- 10% Roof Lights
- Double insulated cladding
- Perimeter Palisade Fencing
- 2 no. roller shutter doors
- Steel portal frame
- Profiled metal cladding
- Mains gas supply

- Office accommodation
- WC and kitchen facilities
- 3 phase power supply
- Eaves height of 4.5m
- Steel fire doors

### Schedule of Accommodation

|                     | Sq Ft | Sq M |
|---------------------|-------|------|
| Warehouse (GIA)     | 3,149 | 292  |
| Office (NIA)        | 249   | 23   |
| Total Internal Area | 3,398 | 315  |