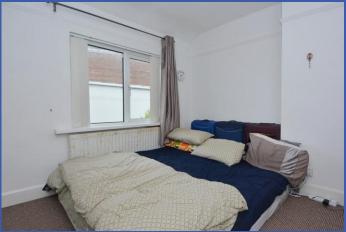

## FIRST FLOOR LANDING

BEDROOM 14' 2" x 9' 7" (4.32m x 2.92m) (@ widest points) Picture rail.

BEDROOM 10' 3" x 6' 10" (3.12m x 2.08m) Picture rail, cupboard containing Worcester gas fired boiler.

**BATHROOM** Bath suite comprising of a shower bath, low flush WC, pedestal wash hand basin, stainless steel towel radiator, uPVC tongue and groove panelled ceiling, recessed low voltage spotlights.