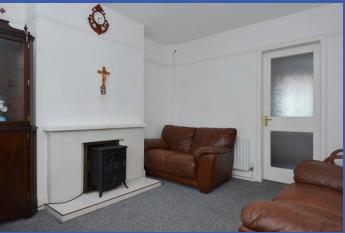

The accommodation comprises of a through lounge/dining room, fitted kitchen, two bedrooms and bathroom at first floor level.

There is also an enclosed yard to the rear.

Furthermore, the property benefits from gas fired central heating and double glazed windows.

## **PROPERTY COMPRISES**

uPVC entrance door with glazed panels, leading to entrance hall.

**ENTRANCE HALL** Stairs to first floor.

LOUNGE 15' 4" x 11' 3" (4.67m x 3.43m) Fireplace with tiled surround and hearth, under stairs storage cupboard.