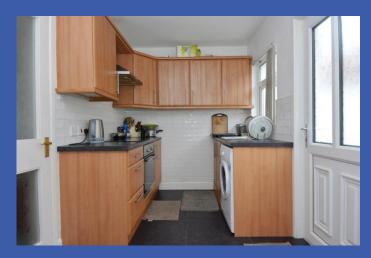

**KITCHEN/DINING 14' 1" x 6' 10" (4.29m x 2.08m)** Range of fitted high and low level units with granite effect work surfaces, stainless steel single drainer sink unit with mixer tap, tiled splash back, integrated 4 ring hob, integrated stainless steel under oven, stainless steel extractor canopy, tiled floor, plumbed for washing machine, uPVC door with glazed panels leading to rear.