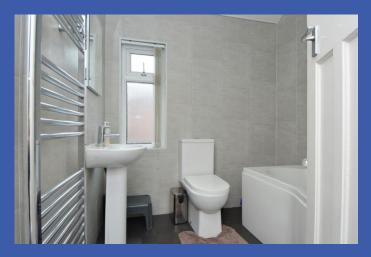

## FIRST FLOOR LANDING

BEDROOM 14' 2" x 9' 7" (4.32m x 2.92m) (@ widest points) Picture rail.

BEDROOM 10' 3" x 6' 10" (3.12m x 2.08m) Picture rail, cupboard containing Worcester gas fired boiler.

**BATHROOM** Bath suite comprising of a shower bath, low flush WC, pedestal wash hand basin, stainless steel towel radiator, uPVC tongue and groove panelled ceiling, recessed low voltage spotlights.