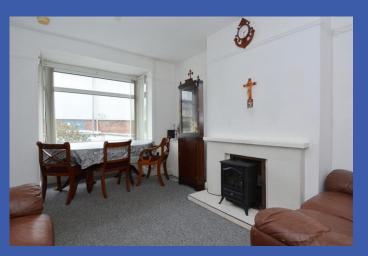

The accommodation comprises of a through lounge/dining room, fitted kitchen, two bedrooms and bathroom at first floor level.

There is also an enclosed yard to the rear.

Furthermore, the property benefits from gas fired central heating and double glazed windows.

## **PROPERTY COMPRISES**

uPVC entrance door with glazed panels, leading to entrance hall.

**ENTRANCE HALL** Stairs to first floor.

LOUNGE 15' 4" x 11' 3" (4.67m x 3.43m) Fireplace with tiled surround and hearth, under stairs storage cupboard.