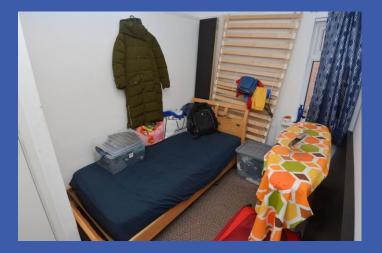

## FIRST FLOOR LANDING

BEDROOM 14' 2" x 9' 7" (4.32m x 2.92m) (@ widest points) Picture rail.

BEDROOM 10' 3" x 6' 10" (3.12m x 2.08m) Picture rail, cupboard containing Worcester gas fired boiler.

**BATHROOM** Bath suite comprising of a shower bath, low flush WC, pedestal wash hand basin, stainless steel towel radiator, uPVC tongue and groove panelled ceiling, recessed low voltage spotlights.