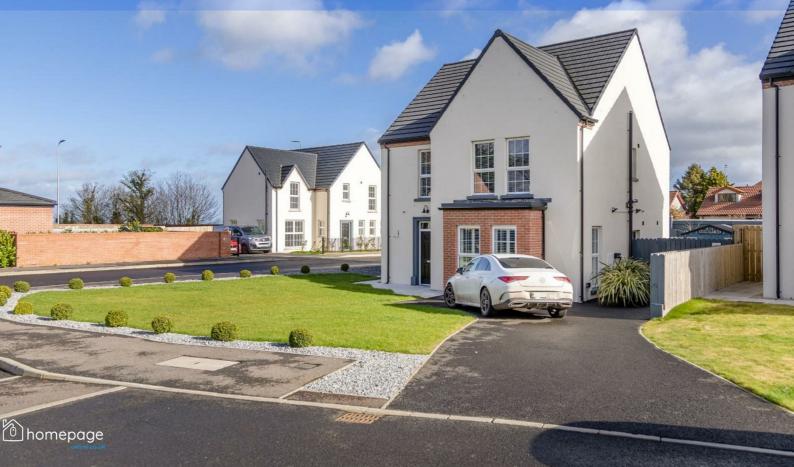

## 21 Clooney Mews, Ballykelly Limavady, BT49 9FD

A beautiful detached 2 storey home with enclosed rear garden, tarmac driveway, paved patio area, all with spacious living accommodation.

Perfectly suited to family life, this property offers off street parking and secure enclosed rear garden with countryside views overlooking Lough Foyle.

This 4 Bedroom detached home extends to 1,640 sq ft, offering spacious living accommodation with feature Sunroom and suburb internal finishes.

Ideally situated just 3 miles from Limavady on the Main A2 road between Derry / Londonderry and Coleraine.

## Viewing

Please contact our Homepage NI Office on 08000465102 if you wish to arrange a viewing appointment for this property orrequire further information.

- LARGE 4 BED DETACHED
- 1,636 SQ FT
- 3 BATHROOMS
- CONTEMPORARY FINISH
- LARGE FRONT & REAR GARDENS
- SOUGHT AFTER LOCATION
  - MODERN FAMILY HOME