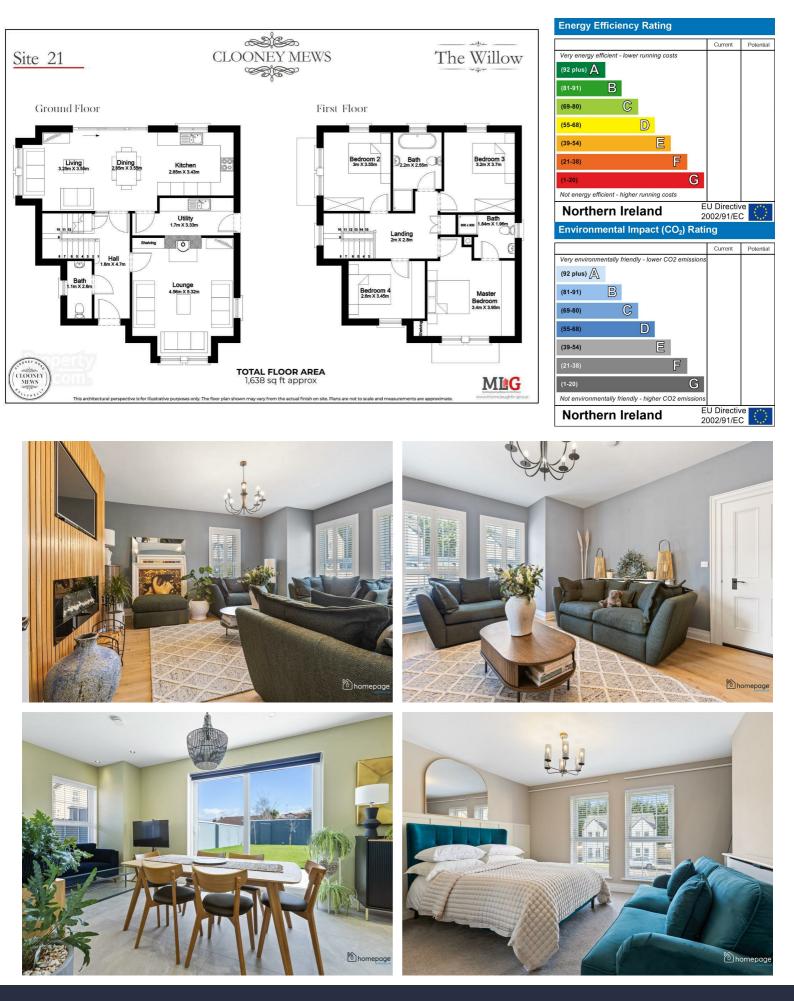

This 4 Bedroom detached home extends to 1,640 sq ft, offering spacious living accommodation with feature Sunroom and suburb internal finishes.

Ideally situated just 3 miles from Limavady on the Main A2 road between Derry / Londonderry and Coleraine.

## Viewing

Please contact our Homepage NI Office on 08000465102 if you wish to arrange a viewing appointment for this property orrequire further information.

- LARGE 4 BED DETACHED
- 1,636 SQ FT
- 3 BATHROOMS
- CONTEMPORARY FINISH
- LARGE FRONT & REAR GARDENS
- SOUGHT AFTER LOCATION
  - MODERN FAMILY HOME