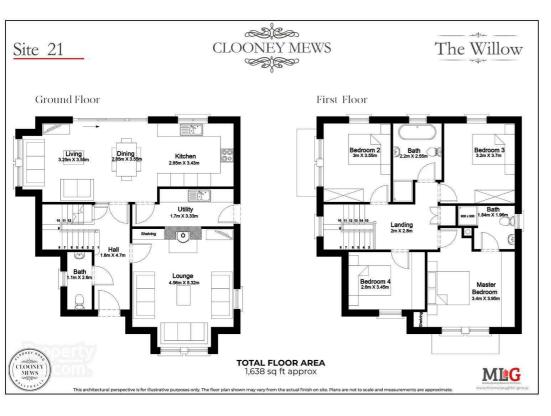

This 4 Bedroom detached home extends to 1,640 sq ft, offering spacious living accommodation with feature Sunroom and suburb internal finishes.

Ideally situated just 3 miles from Limavady on the Main A2 road between Derry / Londonderry and Coleraine.

- LARGE 4 BED DETACHED
- 1,636 SQ FT
- 3 BATHROOMS
- **CONTEMPORARY FINISH**
- LARGE FRONT & REAR GARDENS
- SOUGHT AFTER LOCATION
- MODERN FAMILY HOME