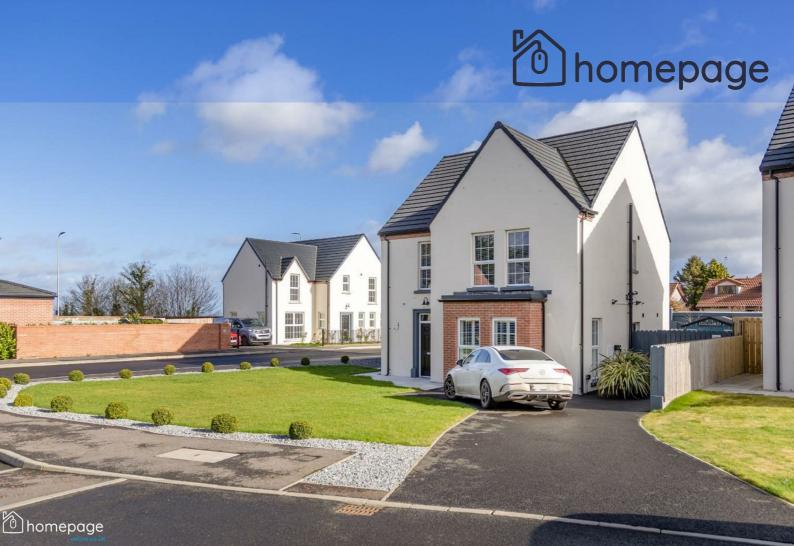

## 21 Clooney Mews, Ballykelly Limavady, BT49 9FD

A beautiful detached 2 storey home with enclosed rear garden, tarmac driveway, paved patio area, all with spacious living accommodation.

Perfectly suited to family life, this property offers off street parking and secure enclosed rear garden with countryside views overlooking Lough Foyle.

This 4 Bedroom detached home extends to 1,640 sq ft, offering spacious living accommodation with feature Sunroom and suburb internal finishes.

Ideally situated just 3 miles from Limavady on the Main A2 road between Derry / Londonderry and Coleraine.

- LARGE 4 BED DETACHED
- 1,636 SQ FT
- 3 BATHROOMS
- **CONTEMPORARY FINISH**
- LARGE FRONT & REAR GARDENS
- SOUGHT AFTER LOCATION
- MODERN FAMILY HOME