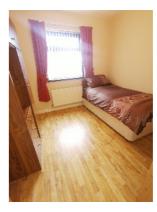

Master Bedroom: 12'6 x 10'9 Carpets, vertical blinds.

Bedroom 2: 9'2 x 9'1 Laminate wooden floor, vertical blinds.

Bedroom 3: 12'6 x 9'9 Carpet, vertical blind. Built-in wardrobe.

Bedroom 4: 11'6 x 9'9 Carpet, vertical blinds.