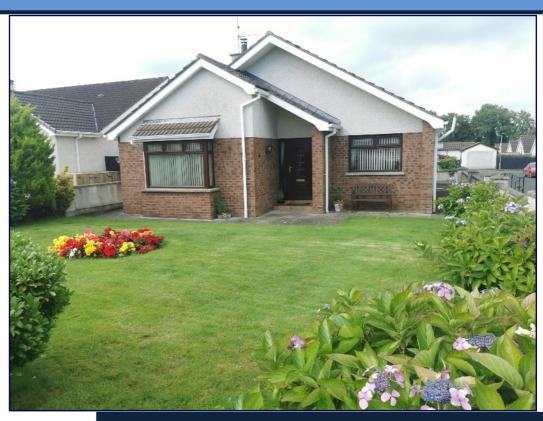

## 17 LACKAGH PARK, DUNGIVEN BT47 4ND

A very attractive 4 bedroom detached bungalow situated in the popular and convenient Lackagh Park Development. It has been very well maintained and is in pristine condition throughout. It enjoys a well kept and manicured lawn to the front and has a tarmac driveway to the rear which provides secure off road parking. It is within easy walking distance to all local amenities including shops, schools, churches, health centre and sports facilities. It will appeal to a variety of purchasers such as the first time buyer, those with a growing family or those looking to down size to a bungalow in particular.

#### 17 Lackagh Park, Dungiven BT47 4ND

**Exterior:** 

Front garden laid in lawn with mature shrubs and planted beds. Tarmac rear yard provides secure off road parking. Boundaries defined by garden wall to front and rear. Double metal gates to rear yard and driveway. 8' x 6' garden shed.