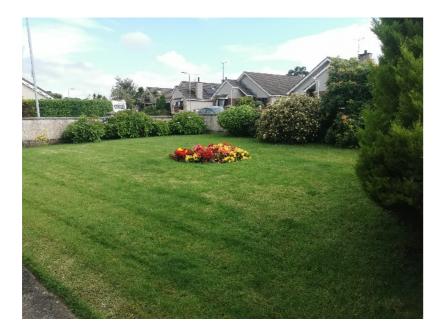

#### 17 Lackagh Park, Dungiven BT47 4ND

**Exterior:** 

Front garden laid in lawn with mature shrubs and planted beds. Tarmac rear yard provides secure off road parking. Boundaries defined by garden wall to front and rear. Double metal gates to rear yard and driveway. 8' x 6' garden shed.

## 17 LACKAGH PARK, DUNGIVEN BT47 4ND

A very attractive 4 bedroom detached bungalow situated in the popular and convenient Lackagh Park Development. It has been very well maintained and is in pristine condition throughout. It enjoys a well kept and manicured lawn to the front and has a tarmac driveway to the rear which provides secure off road parking. It is within easy walking distance to all local amenities including shops, schools, churches, health centre and sports facilities. It will appeal to a variety of purchasers such as the first time buyer, those with a growing family or those looking to down size to a bungalow in particular.