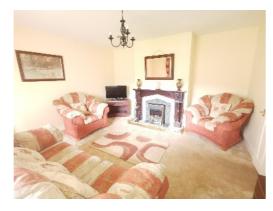

Living Room: 14'4 x 13'7 Feature bay window, vertical blinds, open fire with back boiler, tiled surround and tiled hearth. TV points, carpet.

Kitchen/Dining: 15'5 x 15' Range of eye and low level fitted kitchen units in an oak finish, incorporating 1½ bowl stainless steel sink with mixer taps., 4 ring 'Zanussi' electric hob and 'Zanussi' electric oven. 'Indesit' washing machine and 'Whirlpool' fridge freezer. Walls tiled between kitchen units, floor tiled and uPVC back door. TV point.