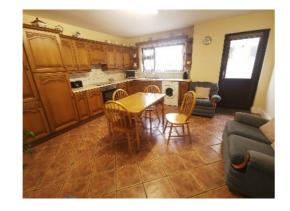

Living Room: 14'4 x 13'7 Feature bay window, vertical blinds, open fire with back boiler, tiled surround and tiled hearth. TV points, carpet.

Kitchen/Dining: 15'5 x 15' Range of eye and low level fitted kitchen units in an oak finish, incorporating 1½ bowl stainless steel sink with mixer taps., 4 ring 'Zanussi' electric hob and 'Zanussi' electric oven. 'Indesit' washing machine and 'Whirlpool' fridge freezer. Walls tiled between kitchen units, floor tiled and uPVC back door. TV point.