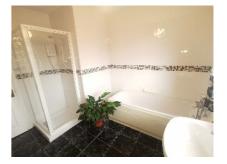

Bathroom: 9'8 x 9' Suite includes low flush wc, pedestal wash hand basin, electric shower with glazed enclosure, bath with mixer taps and antique style

shower attachment, walls fully tiled. Floor tiled.