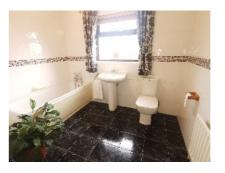

Bathroom: 9'8 x 9' Suite includes low flush wc, pedestal wash hand basin, electric shower with glazed enclosure, bath with mixer taps and antique style

shower attachment, walls fully tiled. Floor tiled.