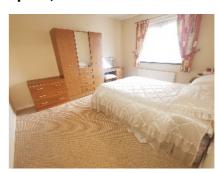

Master Bedroom: 12'6 x 10'9 Carpets, vertical blinds.

Bedroom 2: 9'2 x 9'1 Laminate wooden floor, vertical blinds.

Bedroom 3: 12'6 x 9'9 Carpet, vertical blind. Built-in wardrobe.

Bedroom 4: 11'6 x 9'9 Carpet, vertical blinds.