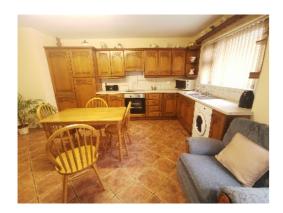

Living Room: 14'4 x 13'7 Feature bay window, vertical blinds, open fire with back boiler, tiled surround and tiled hearth. TV points, carpet.

Kitchen/Dining: 15'5 x 15' Range of eye and low level fitted kitchen units in an oak finish, incorporating 1½ bowl stainless steel sink with mixer taps., 4 ring 'Zanussi' electric hob and 'Zanussi' electric oven. 'Indesit' washing machine and 'Whirlpool' fridge freezer. Walls tiled between kitchen units, floor tiled and uPVC back door. TV point.