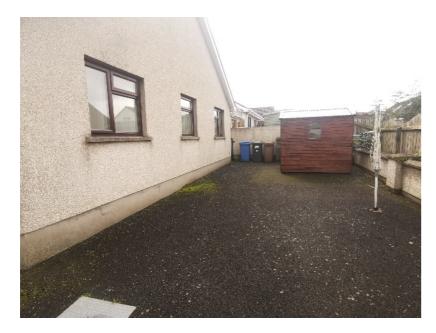

#### 17 Lackagh Park, Dungiven BT47 4ND

**Exterior:** 

Front garden laid in lawn with mature shrubs and planted beds. Tarmac rear yard provides secure off road parking. Boundaries defined by garden wall to front and rear. Double metal gates to rear yard and driveway. 8' x 6' garden shed.