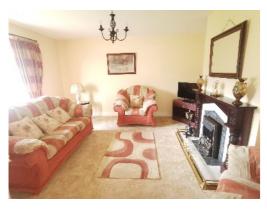

Living Room: 14'4 x 13'7 Feature bay window, vertical blinds, open fire with back boiler, tiled surround and tiled hearth. TV points, carpet.

Kitchen/Dining: 15'5 x 15' Range of eye and low level fitted kitchen units in an oak finish, incorporating 1½ bowl stainless steel sink with mixer taps., 4 ring 'Zanussi' electric hob and 'Zanussi' electric oven. 'Indesit' washing machine and 'Whirlpool' fridge freezer. Walls tiled between kitchen units, floor tiled and uPVC back door. TV point.