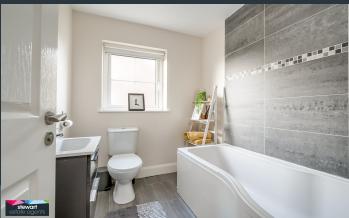

The property has bright interior including a spacious open plan kitchen with dining area, generous drawing room with feature inset stove, three good bedrooms including the master bedroom with ensuite shower room and separate bathroom. Viewing a must!

## Features:

- Stunning semi-detached home
- Three generous bedrooms, master bedroom with modern style ensuite shower room
- Bright entrance hallway with spindled staircase to the first floor accommodation. Attractive front door and top light above
- Downstairs cloak room with WC and wash hand basin
- Spacious drawing room with and attractive fireplace and inset cast iron stove
- Bathroom on the first floor with an attractive and contemporary white suite including bath, WC and wash hand basin
- Contemporary style fitted kitchen with ample high and low level units including a built in oven, hob and extractor fan as well as a fridge/freezer and dishwasher
- Dining area has a large window and door to the rear garden
- PVC triple glazed windows
- Gas fired central heating
- Tarmac driveway to the side