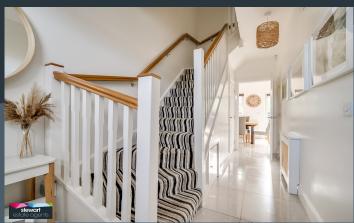

## Features:

- Stunning semi-detached home
- Three generous bedrooms, master bedroom with modern style ensuite shower room
- Bright entrance hallway with spindled staircase to the first floor accommodation. Attractive front door and top light above
- Downstairs cloak room with WC and wash hand basin
- Spacious drawing room with and attractive fireplace and inset cast iron stove
- Bathroom on the first floor with an attractive and contemporary white suite including bath, WC and wash hand basin
- Contemporary style fitted kitchen with ample high and low level units including a built in oven, hob and extractor fan as well as a fridge/freezer and dishwasher
- Dining area has a large window and door to the rear garden
- PVC triple glazed windows
- Gas fired central heating
- Tarmac driveway to the side