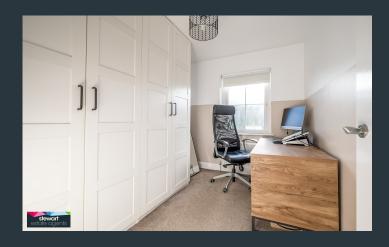

## Features:

- Stunning semi-detached home
- Three generous bedrooms, master bedroom with modern style ensuite shower room
- Bright entrance hallway with spindled staircase to the first floor accommodation. Attractive front door and top light above
- Downstairs cloak room with WC and wash hand basin
- Spacious drawing room with and attractive fireplace and inset cast iron stove
- Bathroom on the first floor with an attractive and contemporary white suite including bath, WC and wash hand basin
- Contemporary style fitted kitchen with ample high and low level units including a built in oven, hob and extractor fan as well as a fridge/freezer and dishwasher
- Dining area has a large window and door to the rear garden
- PVC triple glazed windows
- Gas fired central heating
- Tarmac driveway to the side