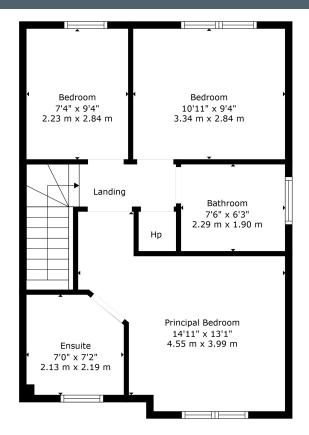

## stewart estate agents

38 BLARIS MEADOWS
Lisburn BT27 5WN

Offers around £229,950

Floor 1 Floor 2

The property has bright interior including a spacious open plan kitchen with dining area, generous drawing room with feature inset stove, three good bedrooms including the master bedroom with ensuite shower room and separate bathroom. Viewing a must!

## Features:

- Stunning semi-detached home
- Three generous bedrooms, master bedroom with modern style ensuite shower room
- Bright entrance hallway with spindled staircase to the first floor accommodation. Attractive front door and top light above
- Downstairs cloak room with WC and wash hand basin
- Spacious drawing room with and attractive fireplace and inset cast iron stove
- Bathroom on the first floor with an attractive and contemporary white suite including bath, WC and wash hand basin
- Contemporary style fitted kitchen with ample high and low level units including a built in oven, hob and extractor fan as well as a fridge/freezer and dishwasher
- Dining area has a large window and door to the rear garden
- PVC triple glazed windows
- Gas fired central heating
- Tarmac driveway to the side