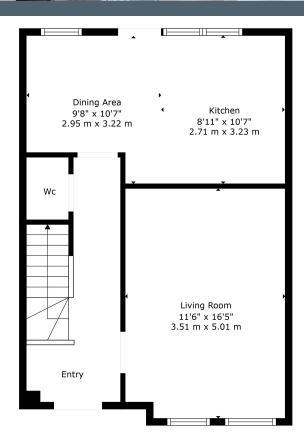

## stewart estate agents

38 BLARIS MEADOWS
Lisburn BT27 5WN

Offers around £229,950

Floor 1 Floor 2

The property has bright interior including a spacious open plan kitchen with dining area, generous drawing room with feature inset stove, three good bedrooms including the master bedroom with ensuite shower room and separate bathroom. Viewing a must!

## Features:

- Stunning semi-detached home
- Three generous bedrooms, master bedroom with modern style ensuite shower room
- Bright entrance hallway with spindled staircase to the first floor accommodation. Attractive front door and top light above
- Downstairs cloak room with WC and wash hand basin
- Spacious drawing room with and attractive fireplace and inset cast iron stove
- Bathroom on the first floor with an attractive and contemporary white suite including bath, WC and wash hand basin
- Contemporary style fitted kitchen with ample high and low level units including a built in oven, hob and extractor fan as well as a fridge/freezer and dishwasher
- Dining area has a large window and door to the rear garden
- PVC triple glazed windows
- Gas fired central heating
- Tarmac driveway to the side