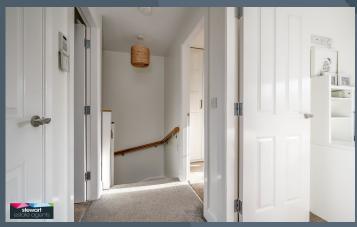

## Features:

- Stunning semi-detached home
- Three generous bedrooms, master bedroom with modern style ensuite shower room
- Bright entrance hallway with spindled staircase to the first floor accommodation. Attractive front door and top light above
- Downstairs cloak room with WC and wash hand basin
- Spacious drawing room with and attractive fireplace and inset cast iron stove
- Bathroom on the first floor with an attractive and contemporary white suite including bath, WC and wash hand basin
- Contemporary style fitted kitchen with ample high and low level units including a built in oven, hob and extractor fan as well as a fridge/freezer and dishwasher
- Dining area has a large window and door to the rear garden
- PVC triple glazed windows
- Gas fired central heating
- Tarmac driveway to the side