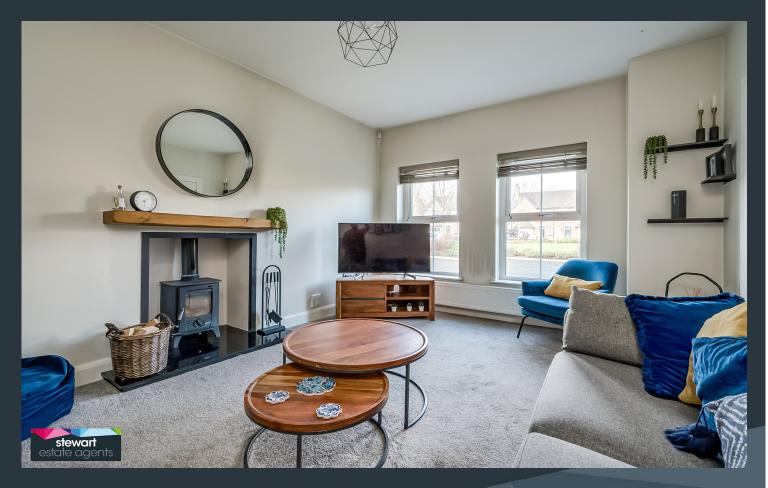

The property has bright interior including a spacious open plan kitchen with dining area, generous drawing room with feature inset stove, three good bedrooms including the master bedroom with ensuite shower room and separate bathroom. Viewing a must!

## Features:

- Stunning semi-detached home
- Three generous bedrooms, master bedroom with modern style ensuite shower room
- Bright entrance hallway with spindled staircase to the first floor accommodation. Attractive front door and top light above
- Downstairs cloak room with WC and wash hand basin
- Spacious drawing room with and attractive fireplace and inset cast iron stove
- Bathroom on the first floor with an attractive and contemporary white suite including bath, WC and wash hand basin
- Contemporary style fitted kitchen with ample high and low level units including a built in oven, hob and extractor fan as well as a fridge/freezer and dishwasher
- Dining area has a large window and door to the rear garden
- PVC triple glazed windows
- Gas fired central heating
- Tarmac driveway to the side