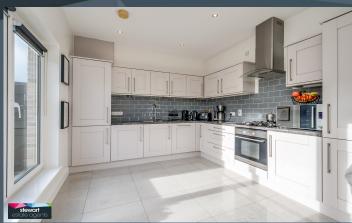

The property has bright interior including a spacious open plan kitchen with dining area, generous drawing room with feature inset stove, three good bedrooms including the master bedroom with ensuite shower room and separate bathroom. Viewing a must!

## Features:

- Stunning semi-detached home
- Three generous bedrooms, master bedroom with modern style ensuite shower room
- Bright entrance hallway with spindled staircase to the first floor accommodation. Attractive front door and top light above
- Downstairs cloak room with WC and wash hand basin
- Spacious drawing room with and attractive fireplace and inset cast iron stove
- Bathroom on the first floor with an attractive and contemporary white suite including bath, WC and wash hand basin
- Contemporary style fitted kitchen with ample high and low level units including a built in oven, hob and extractor fan as well as a fridge/freezer and dishwasher
- Dining area has a large window and door to the rear garden
- PVC triple glazed windows
- Gas fired central heating
- Tarmac driveway to the side