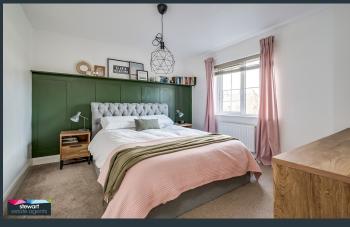

The property has bright interior including a spacious open plan kitchen with dining area, generous drawing room with feature inset stove, three good bedrooms including the master bedroom with ensuite shower room and separate bathroom. Viewing a must!

## Features:

- Stunning semi-detached home
- Three generous bedrooms, master bedroom with modern style ensuite shower room
- Bright entrance hallway with spindled staircase to the first floor accommodation. Attractive front door and top light above
- Downstairs cloak room with WC and wash hand basin
- Spacious drawing room with and attractive fireplace and inset cast iron stove
- Bathroom on the first floor with an attractive and contemporary white suite including bath, WC and wash hand basin
- Contemporary style fitted kitchen with ample high and low level units including a built in oven, hob and extractor fan as well as a fridge/freezer and dishwasher
- Dining area has a large window and door to the rear garden
- PVC triple glazed windows
- Gas fired central heating
- Tarmac driveway to the side