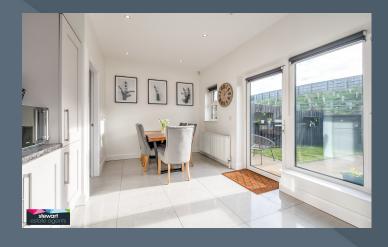

The property has bright interior including a spacious open plan kitchen with dining area, generous drawing room with feature inset stove, three good bedrooms including the master bedroom with ensuite shower room and separate bathroom. Viewing a must!

## Features:

- Stunning semi-detached home
- Three generous bedrooms, master bedroom with modern style ensuite shower room
- Bright entrance hallway with spindled staircase to the first floor accommodation. Attractive front door and top light above
- Downstairs cloak room with WC and wash hand basin
- Spacious drawing room with and attractive fireplace and inset cast iron stove
- Bathroom on the first floor with an attractive and contemporary white suite including bath, WC and wash hand basin
- Contemporary style fitted kitchen with ample high and low level units including a built in oven, hob and extractor fan as well as a fridge/freezer and dishwasher
- Dining area has a large window and door to the rear garden
- PVC triple glazed windows
- Gas fired central heating
- Tarmac driveway to the side