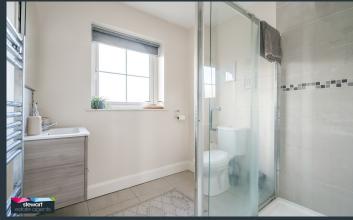

The property has bright interior including a spacious open plan kitchen with dining area, generous drawing room with feature inset stove, three good bedrooms including the master bedroom with ensuite shower room and separate bathroom. Viewing a must!

## Features:

- Stunning semi-detached home
- Three generous bedrooms, master bedroom with modern style ensuite shower room
- Bright entrance hallway with spindled staircase to the first floor accommodation. Attractive front door and top light above
- Downstairs cloak room with WC and wash hand basin
- Spacious drawing room with and attractive fireplace and inset cast iron stove
- Bathroom on the first floor with an attractive and contemporary white suite including bath, WC and wash hand basin
- Contemporary style fitted kitchen with ample high and low level units including a built in oven, hob and extractor fan as well as a fridge/freezer and dishwasher
- Dining area has a large window and door to the rear garden
- PVC triple glazed windows
- Gas fired central heating
- Tarmac driveway to the side