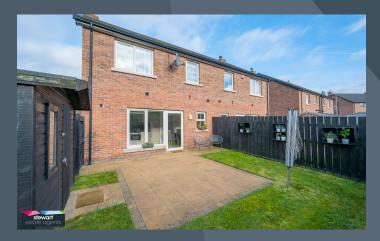

The property has bright interior including a spacious open plan kitchen with dining area, generous drawing room with feature inset stove, three good bedrooms including the master bedroom with ensuite shower room and separate bathroom. Viewing a must!