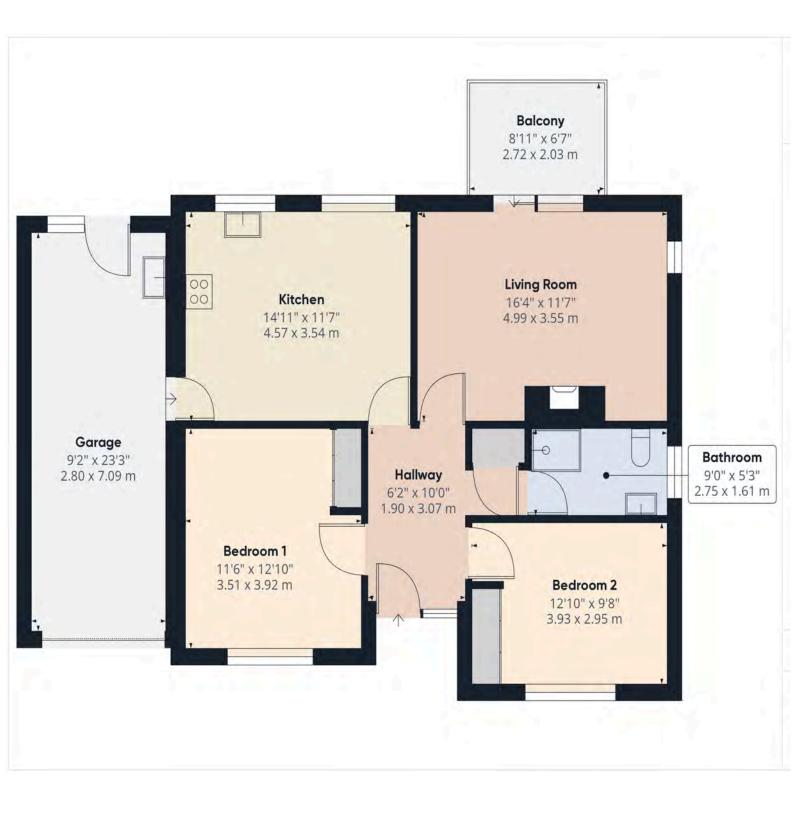

Upon entry, discover two generously proportioned bedrooms, providing ample space for relaxation and rest. A modern bathroom offers both functionality and style, catering to daily comfort. The heart of the home resides in the inviting living room, where panoramic views beckon from the adjoining balcony, inviting moments of quiet contemplation or lively gatherings with loved ones.

A well-appointed kitchen awaits culinary adventures, while a spacious garage with a convenient utility area adds practicality to everyday living. Outside, a private back garden offers a sanctuary for outdoor enjoyment, while parking ensures convenience for residents and guests alike.