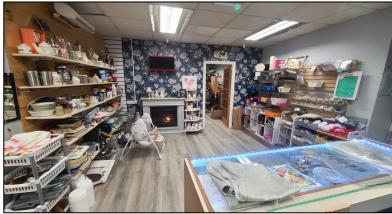

## **Summary**

- Prime Town Centre Ground Floor Premises.
- Located on a prominent position on Main Street within the town.
- Net Internal Area c. 4,306 sq ft (c.400.03 sq m).
- The property is currently being used as a retail premises
  and has been sub divided into a retail unit to the front and
  storage facility to the rear which is accessed via Castlecroft
  Car Park.
- Secure car parking to the rear for approx 10–12 cars.
- Consideration will be given to permanent sub division of the premises to facilitate multiple tenants.
- Whilst the property is in need of modernisation the property benefits from extensive window frontage and pedestrican footfall on to main street and is in close proximity to nearby car parking.

#### **Accommodation**

**Net Internal Area:** 

(c.400.03 sq m) c. 4,306 sq ft