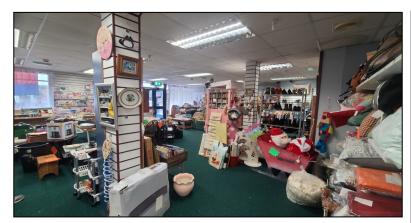

## **Summary**

- Prime Town Centre Ground Floor Premises.
- Located on a prominent position on Main Street within the town.
- Net Internal Area c. 4,306 sq ft (c.400.03 sq m).
- The property is currently being used as a retail premises
  and has been sub divided into a retail unit to the front and
  storage facility to the rear which is accessed via Castlecroft
  Car Park.
- Secure car parking to the rear for approx 10–12 cars.
- Consideration will be given to permanent sub division of the premises to facilitate multiple tenants.
- Whilst the property is in need of modernisation the property benefits from extensive window frontage and pedestrican footfall on to main street and is in close proximity to nearby car parking.

#### **Accommodation**

**Net Internal Area:** 

(c.400.03 sq m) c. 4,306 sq ft