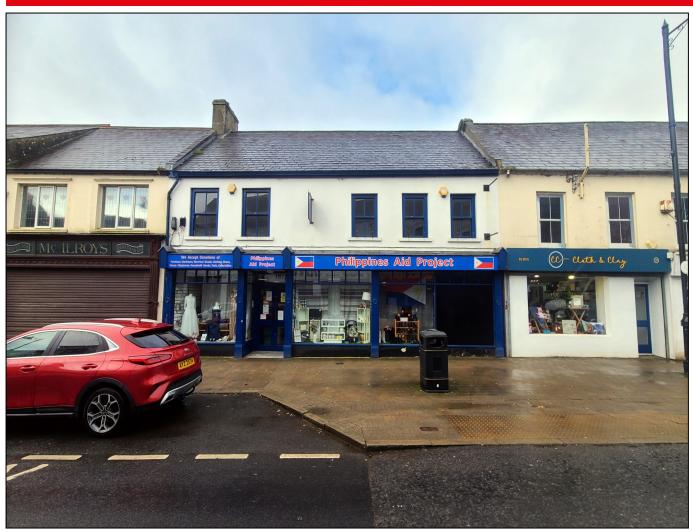

## 41 - 43 Main Street, Ballymoney

**Town Centre Storage Premises** 

## **Summary**

- Prime Town Centre Ground Floor Premises.
- Located on a prominent position on Main Street within the town.
- Net Internal Area c. 4,306 sq ft (c.400.03 sq m).
- The property is currently being used as a retail premises
  and has been sub divided into a retail unit to the front and
  storage facility to the rear which is accessed via Castlecroft
  Car Park.
- Secure car parking to the rear for approx 10–12 cars.
- Consideration will be given to permanent sub division of the premises to facilitate multiple tenants.
- Whilst the property is in need of modernisation the property benefits from extensive window frontage and pedestrican footfall on to main street and is in close proximity to nearby car parking.