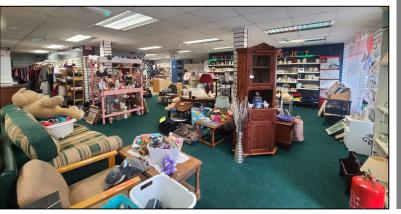

## **Summary**

- Prime Town Centre Ground Floor Premises.
- Located on a prominent position on Main Street within the town.
- Net Internal Area c. 4,306 sq ft (c.400.03 sq m).
- The property is currently being used as a retail premises
  and has been sub divided into a retail unit to the front and
  storage facility to the rear which is accessed via Castlecroft
  Car Park.
- Secure car parking to the rear for approx 10–12 cars.
- Consideration will be given to permanent sub division of the premises to facilitate multiple tenants.
- Whilst the property is in need of modernisation the property benefits from extensive window frontage and pedestrican footfall on to main street and is in close proximity to nearby car parking.