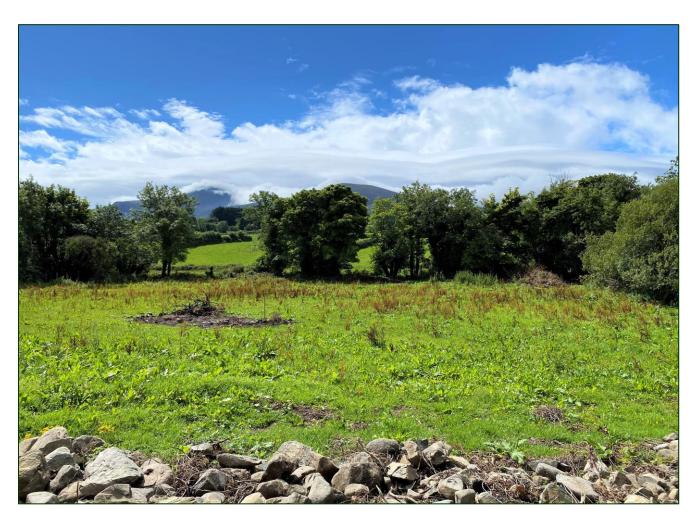

## Lands Between 4 and 10 Ballyhafry Road Newcastle

3T33 0JR

Building Sites with Planning Permission in close proximity to Newcastle rarely come on the market. The site extends from the Ballyhafry Road to the Burren River and measures just over a third of an acre. The south facing rear garden will have excellent views of the Mourne Mountains.