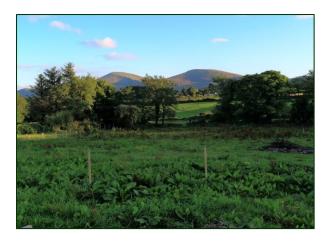

## Lands Between 4 and 10 Ballyhafry Road Newcastle

3T33 0JR

Building Sites with Planning Permission in close proximity to Newcastle rarely come on the market. The site extends from the Ballyhafry Road to the Burren River and measures just over a third of an acre. The south facing rear garden will have excellent views of the Mourne Mountains.