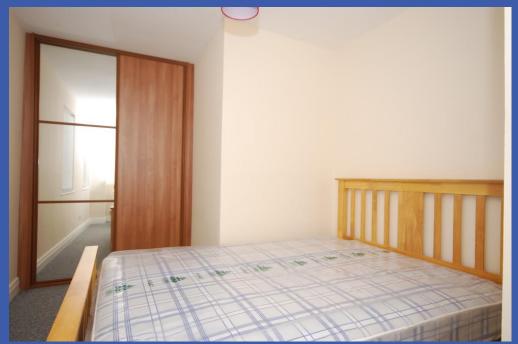

SEPARATE WC White suite comprising low flush wc, wall mounted wash hand basin, tiled floor, tiled splashback.

BEDROOM 14' 0" x 11' 7" (4.27m x 3.53m)

BEDROOM 10' 4" x 8' 2" (3.15m x 2.49m)

LANDING

BEDROOM 15' 4" x 8' 7" (4.67m x 2.62m)

BEDROOM 14' 0" x 11' 7" (4.27m x 3.53m)

**BEDROOM 10' 4" x 8' 3" (3.15m x 2.51m)** Velux skylight.

**SHOWER ROOM** Enclosed shower cubicle with Aqualisa electric shower unit, corner wash hand basin, tiled floor, tiled splashback.