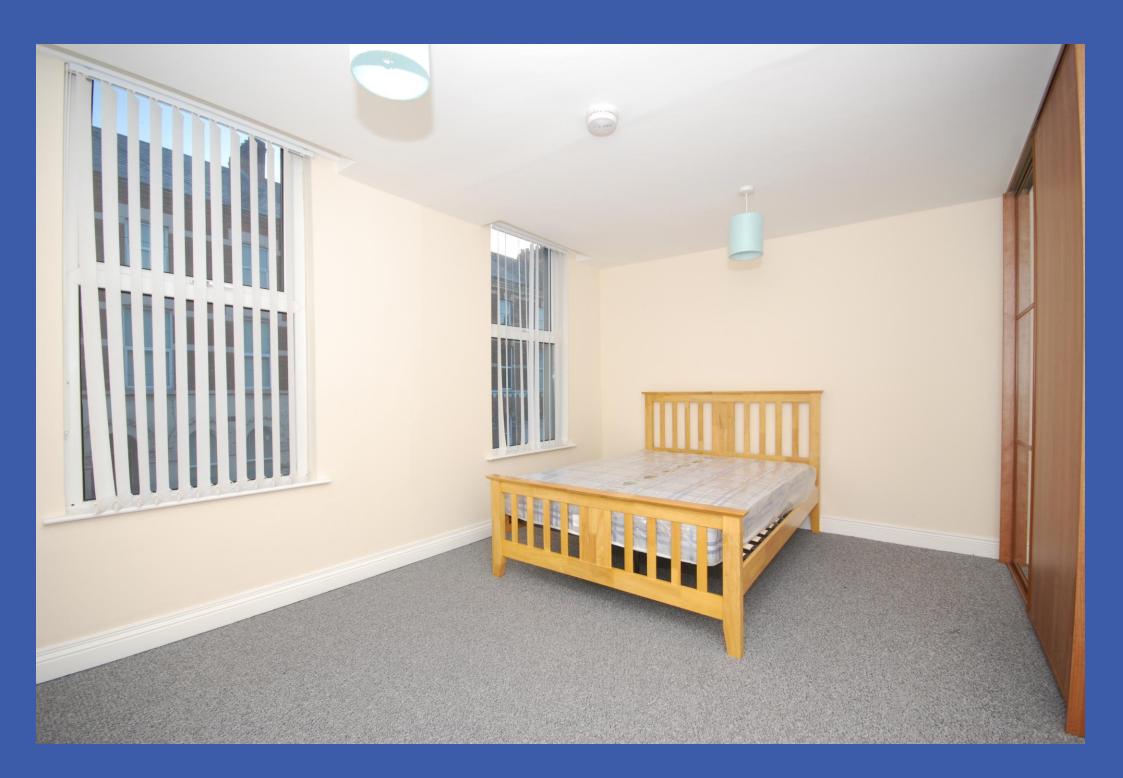

SEPARATE WC White suite comprising low flush wc, wall mounted wash hand basin, tiled floor, tiled splashback.

BEDROOM 14' 0" x 11' 7" (4.27m x 3.53m)

BEDROOM 10' 4" x 8' 2" (3.15m x 2.49m)

LANDING

BEDROOM 15' 4" x 8' 7" (4.67m x 2.62m)

BEDROOM 14' 0" x 11' 7" (4.27m x 3.53m)

**BEDROOM 10' 4" x 8' 3" (3.15m x 2.51m)** Velux skylight.

**SHOWER ROOM** Enclosed shower cubicle with Aqualisa electric shower unit, corner wash hand basin, tiled floor, tiled splashback.