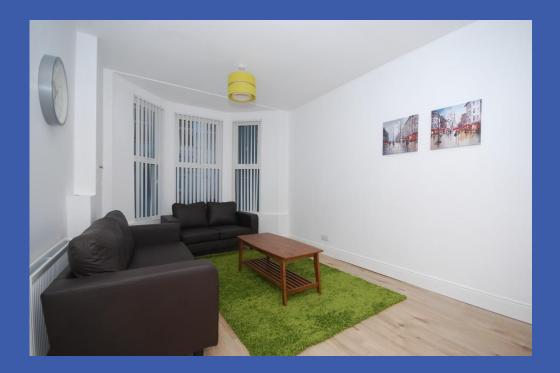

The accommodation briefly comprises, on the ground floor of a bright and spacious living room open plan to dining area and a newly fitted contemporary kitchen. The first floor return has a newly fitted shower room and a separate wc. The first floor has two large bedrooms and three further double bedrooms occupy the second floor along with a further shower room.

## **PROPERTY COMPRISES**

Hardwood entrance door with glazed top light. Leading to...

**ENTRANCE HALL** Stairs to first floor...

LOUNGE OPEN PLAN TO DINING AREA 25' 1" (into bay) x 10' 7" (7.65m x 3.23m) Wood strip flooring, under stair storage cupboard.