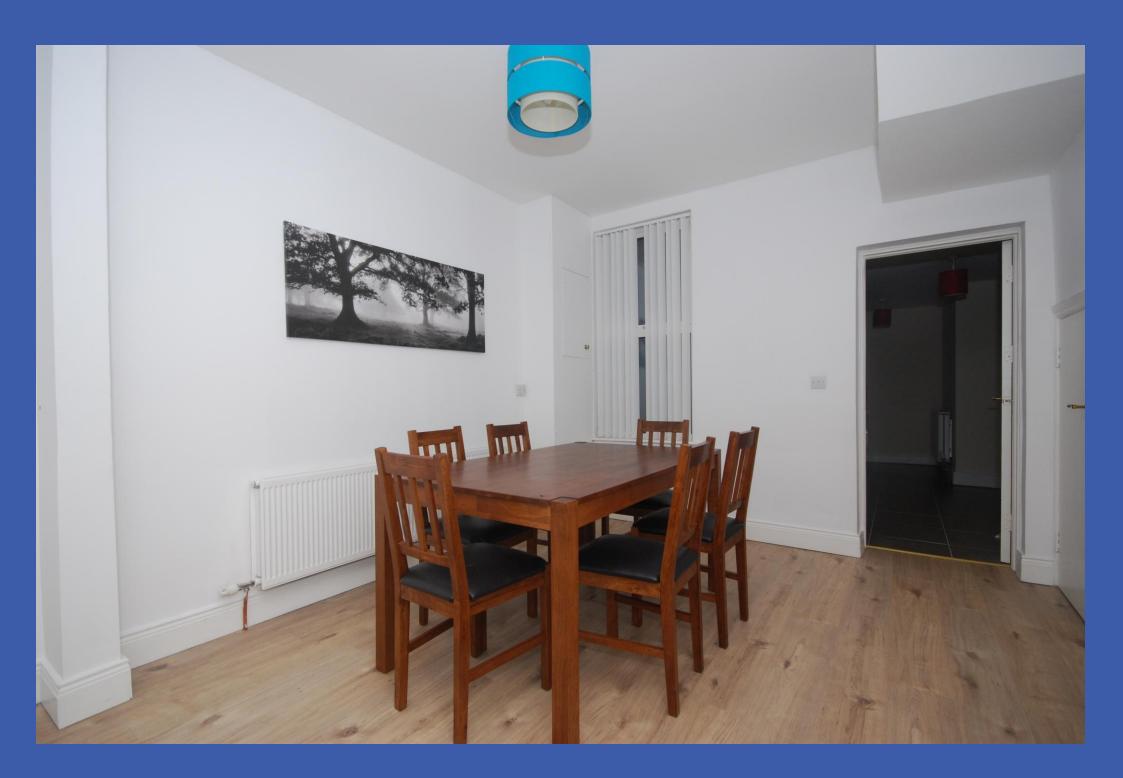

The accommodation briefly comprises, on the ground floor of a bright and spacious living room open plan to dining area and a newly fitted contemporary kitchen. The first floor return has a newly fitted shower room and a separate wc. The first floor has two large bedrooms and three further double bedrooms occupy the second floor along with a further shower room.

## **PROPERTY COMPRISES**

Hardwood entrance door with glazed top light. Leading to...

**ENTRANCE HALL** Stairs to first floor...

LOUNGE OPEN PLAN TO DINING AREA 25' 1" (into bay) x 10' 7" (7.65m x 3.23m) Wood strip flooring, under stair storage cupboard.