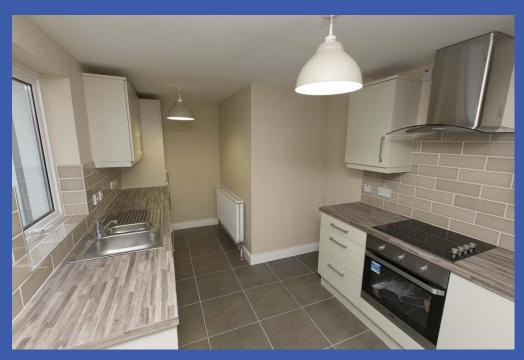

The accommodation briefly comprises, on the ground floor of a bright and spacious living room open plan to dining area and a newly fitted contemporary kitchen. The first floor return has a newly fitted shower room and a separate wc. The first floor has two large bedrooms and three further double bedrooms occupy the second floor along with a further shower room.

**KITCHEN/BREAKFAST ROOM 15' 3" x 8' 8" (4.65m x 2.64m)** Range of fitted high and low level units, bowl and a half drainer stainless steel sink unit with mixer tap, four ring hob and matching under oven, stainless steel extractor canopy, plumbed for washing machine and dishwasher, space for tumble dryer and fridge/freezer, tiled floor, tiled splashbacks, door to rear yard...