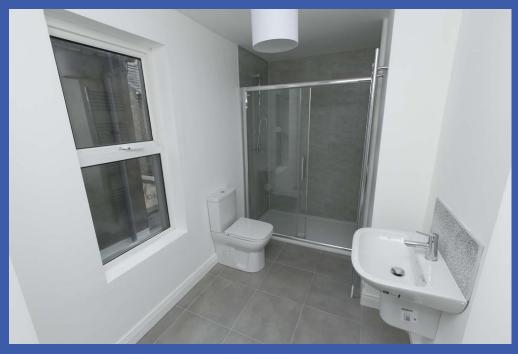

**LANDING** Hot press with pressurised hot water cylinder.

SHOWER ROOM Modern suite comprising low flush wc, wall mounted wash hand basin, double shower cubicle with thermostatic shower, tiled splashbacks, tiled floor, stainless steel towel rail.

BEDROOM 14' 0" x 11' 7" (4.27m x 3.53m)

**BEDROOM 10' 4" x 8' 3" (3.15m x 2.51m)** Velux skylight.

**SHOWER ROOM** Enclosed shower cubicle with Aqualisa electric shower unit, corner wash hand basin, tiled floor, tiled splashback.