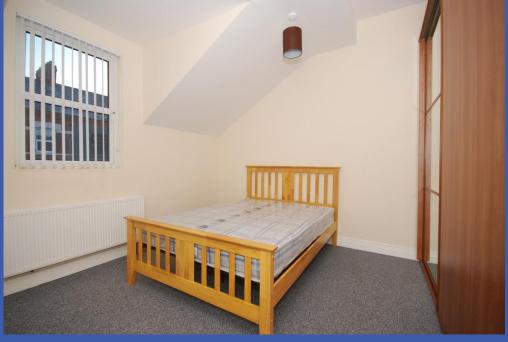

BEDROOM 14' 0" x 11' 7" (4.27m x 3.53m)

**BEDROOM 10' 4" x 8' 3" (3.15m x 2.51m)** Velux skylight.

**SHOWER ROOM** Enclosed shower cubicle with Aqualisa electric shower unit, corner wash hand basin, tiled floor, tiled splashback.