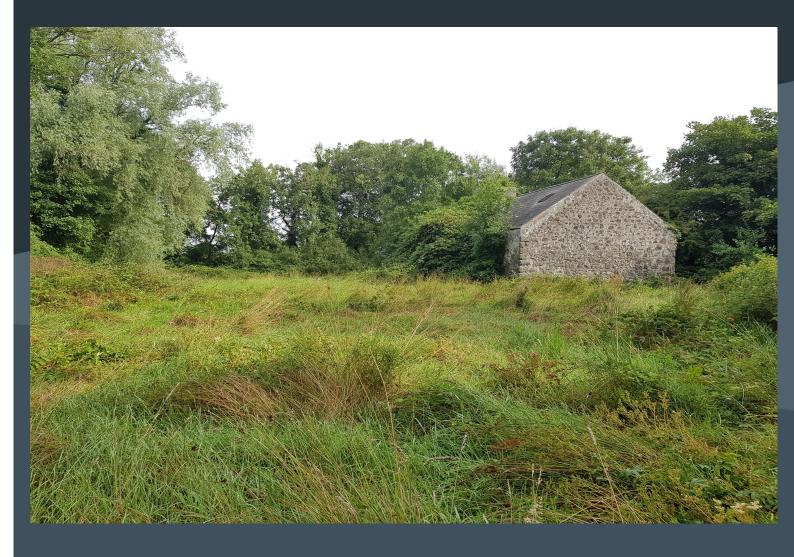

## **Description**

A unique building site conveniently located between Glenavy and Dundrod. The site has outline planning permission extends to approximately 0.4 acre .There is currently a derelict stone building which is to be retained as part of the planning permission. This mature site allows the new owners freedom to design their new home within a secluded yet convenient setting.

## **Features**

- Unique building site extending to approximately 0.4 acres
- The site currently has an original stone building which must be retained as part of the new scheme
- Outline Planning Permission, application reference: LA05/2022/0555/O
- Centrally located close to Glenavy, Nutts Corner and Dundrod