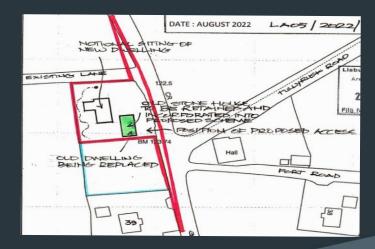

## **Description**

A unique building site conveniently located between Glenavy and Dundrod. The site has outline planning permission extends to approximately 0.4 acre .There is currently a derelict stone building which is to be retained as part of the planning permission. This mature site allows the new owners freedom to design their new home within a secluded yet convenient setting.

## **Features**

- Unique building site extending to approximately 0.4 acres
- The site currently has an original stone building which must be retained as part of the new scheme
- Outline Planning Permission, application reference: LA05/2022/0555/O
- Centrally located close to Glenavy, Nutts Corner and Dundrod