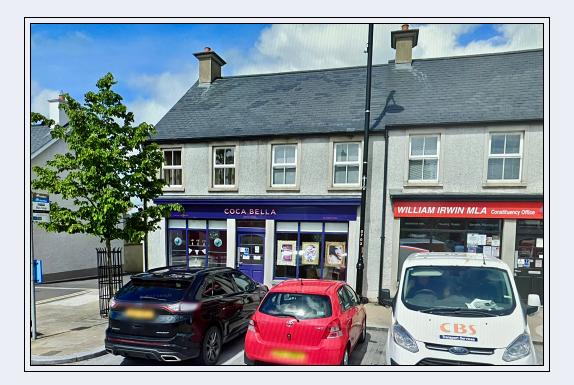

**Retail Unit** In The Centre Of Richhill Village

- Modern Shop Unit
- Located In The Centre Of Richhill

### 16 Main Street, Richhill, Co Armagh BT61 9PW

- Suitable For A Variety Of Uses
- Rent Is £700 plus vat (£840) Per month

This Modern retail unit is located within the centre of Richhill village, a bustling village located between Portadown and Armagh. The unit has been used as a beauticians for many years, but it would lend itself to a variety of commercial uses. The Gross size is approx 950 sq ft and includes the shop area, a kitchen and W.c.