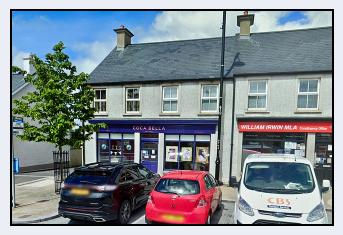

### 16 Main Street, Richhill, Co Armagh BT61 9PW

- Suitable For A Variety Of Uses
- Rent Is £700 plus vat (£840) Per month

This Modern retail unit is located within the centre of Richhill village, a bustling village located between Portadown and Armagh. The unit has been used as a beauticians for many years, but it would lend itself to a variety of commercial uses. The Gross size is approx 950 sq ft and includes the shop area, a kitchen and W.c.