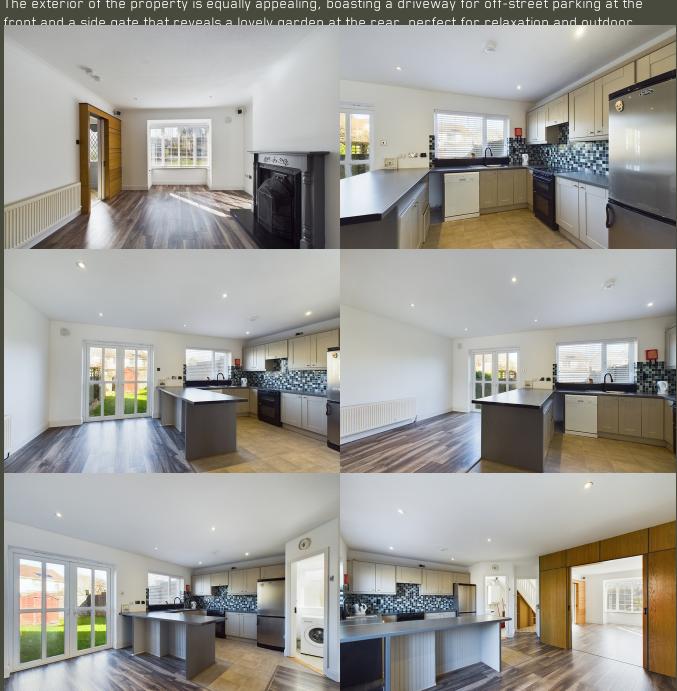

The exterior of the property is equally appealing, boasting a driveway for off-street parking at the front and a side gate that reveals a lovely garden at the rear perfect for relaxation and outdoor

Open plan Kitchen/Dining Room:  $4.17m \times 8.13m (13' 8'' \times 26' 8'')$  Generous size kitchen/diner with tiled floors, fitted kitchen with breakfast bar, recessed lighting and PVC sliding door leading to the rear garden.