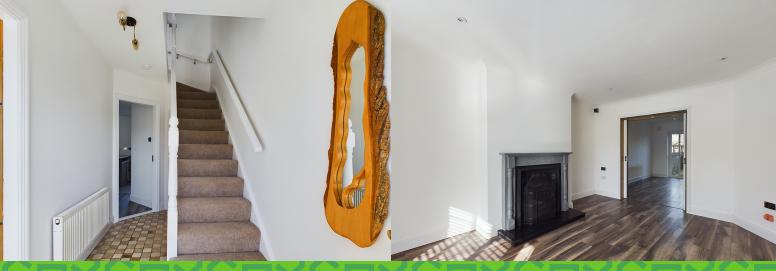

The ground floor welcomes you with an inviting entrance hall leading to a living room, an open plan kitchen/dining room and a convenient utility room. On the first floor there are 3 bedrooms with the master featuring an en-suite shower room, alongside a separate family bathroom.

## **Ground Floor:**

Entrance Hall: 1.82m x 3.91m (6' 0" x 12' 10") Welcoming area with tiled floors and phone point.

Living Room: 3.84m x 4.43m (12' 7" x 14' 6") Lovely living area with solid timber floor, bay window, solid fuel fire, TV point and recessed lights.

## First Floor:

Landing: Hot press and hatch to attic.

Bedroom 1: 3.38m x 4.33m (11' 1" x 14' 2") Double room with laminate floors and built in wardrobe.

En Suite: 2.26m x 1.60m (7' 5" x 5' 3") Fully tiled, wc, wash hand basin and T90 electric shower.